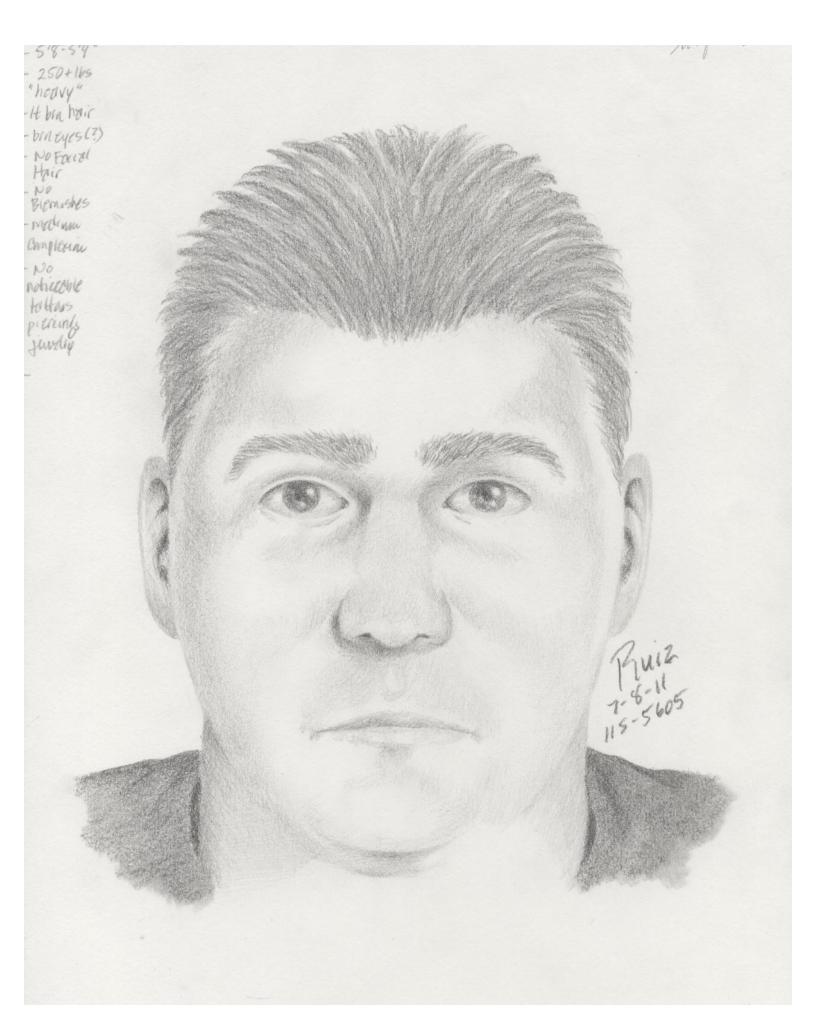

2. Unknown Suspect Arrested: [ ] Yes [x] No Charges: 243.4 PC

White male adult, late 20's, 5'08"-5'09", 250+ lbs, heavy build, medium complexion with short brown hair wearing a black t-shirt with unknown swirl type designs on the front

## **UPDATE:**

Attached is a sketch of the two suspects that were involved in the sexual battery on the wharf including updated descriptions (see above). The second male subject is now considered an additional suspect. Detectives are still working on the role of the second suspect. Citizens are urged to call 9-1-1 if they see anyone with similar descriptions.