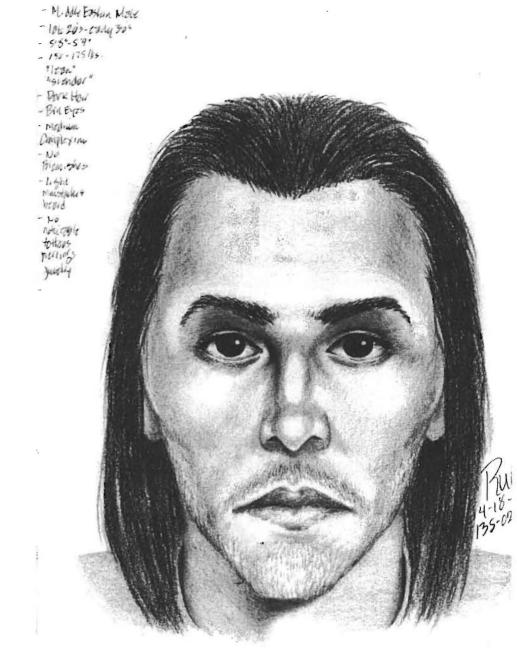

## MEDIA RELEASE

DATE/TIME: April 6<sup>th</sup> 2013, @ 3AM LOCATION: 600 block of Pacific Ave.

TOPIC: Sexual Assault (Suspect Sketch) CASE NUMBER: 13S-02818

**SUSPECT:** 

Male of Middle Eastern decent, 5'08-5'09" tall, weighing 150-175lbs, with long dark hair, dark eyes and pronounced

The unknown male suspect is described as being of Middle Eastern decent, late 20's to early 30's, 5'08 to 5'09" tall, weighing 150 to 175lbs with long dark hair, dark eyes and pronounced eyebrows. (See the attached composite sketch.) The suspect may frequent bars in the Downtown corridor of the City of Santa Cruz.