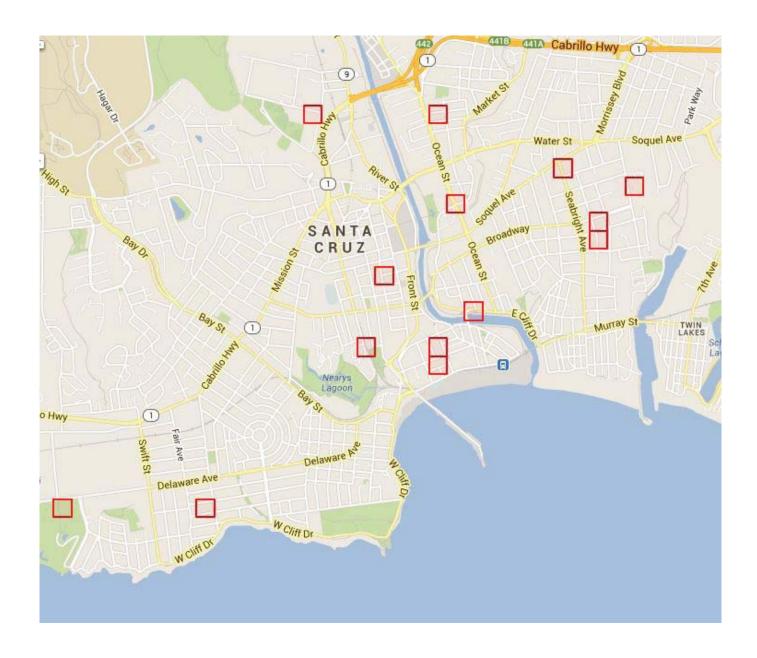

Attached is an example of a Predictive Policing map used in this program.

We will post the results on our Facebook and blog at

http://santacruzpolice.blogspot.com/

We are looking forward to joining all the other cities across the U.S. and U.K. using this tool and working together to make a difference in Santa Cruz.