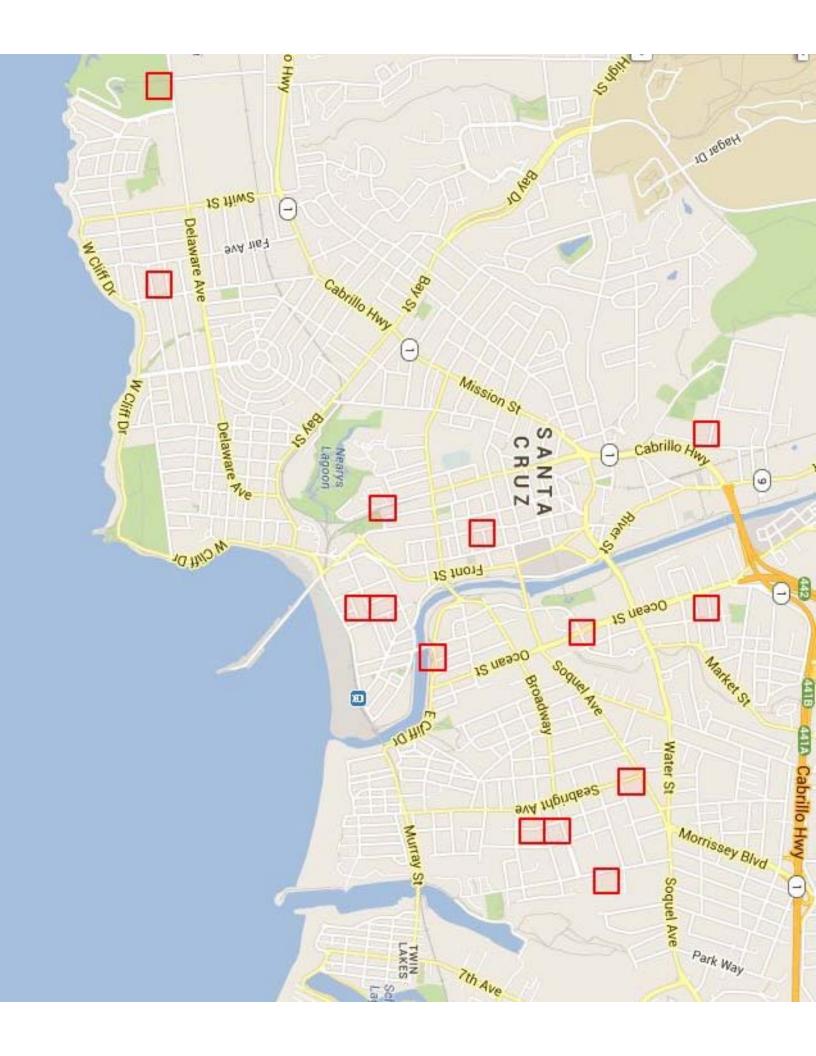

Attached is an example of a Predictive Policing map used in this program.

We will post the results on our Facebook and blog at

http://santacruzpolice.blogspot.com/

We are looking forward to joining all the other cities across the U.S. and U.K. using this tool and working together to make a difference in Santa Cruz.