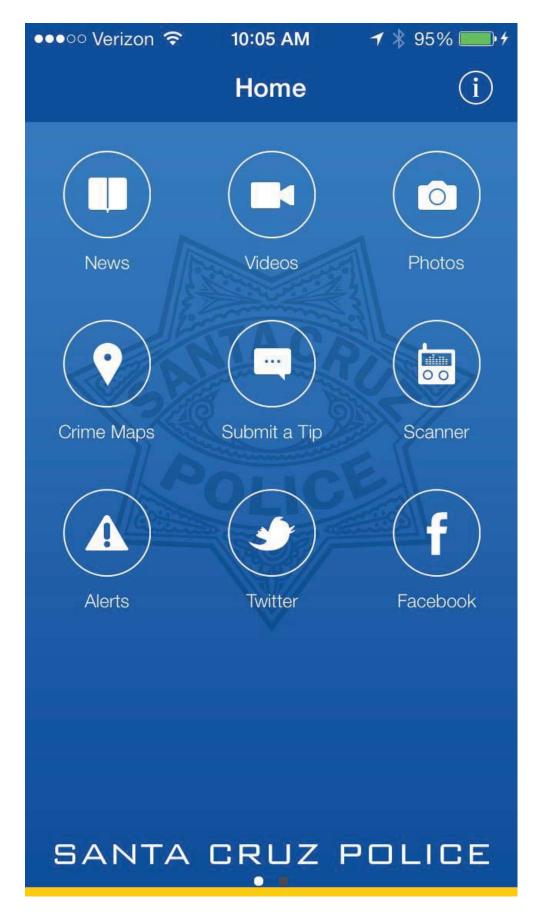

### Upgraded Smartphone App

Our smartphone app has been updated for iOS and Droid. New features include:

- 1. New and improved crime maps
- 2. New and improved tip submit
- 3. File a report through your smartphone
- 4. Facebook and Twitter feeds
- 5. Community Alerts
- 6. Upgraded Scanner Feature

The smartphone app is available for <u>FREE</u> at the Apple iTunes Store and Google Play. Thanks to the team at <u>MobilePD</u> for their work on improving our App. <u>Droid users will have to delete the old app and</u> <u>download the new version.</u>

## Smartphone App