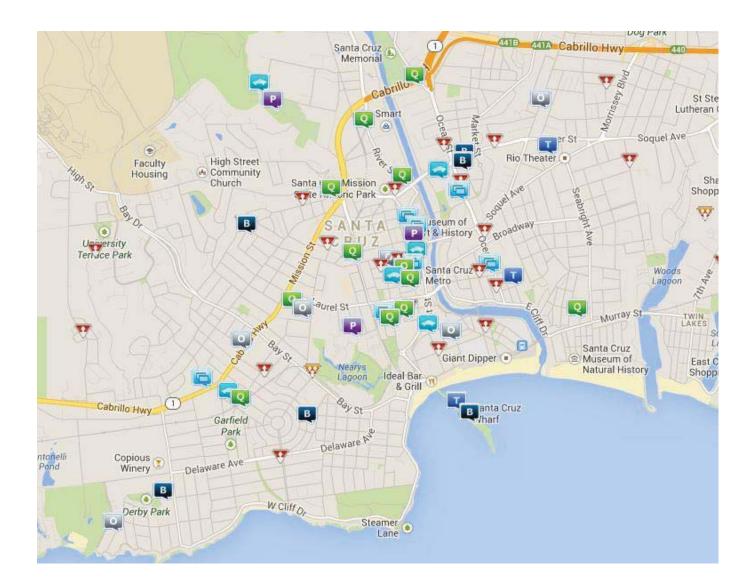

#### New and Improved Crime Maps

We have upgraded and improved our <u>Crime Maps</u>. The new Crime Maps include registered sex offender mapping by accessing the Megan's Law database. To access our new crime maps simply go to

https://www.crimereports.com/agency/santacruzpd

Users can also access our crime map from our Website at

www.santacruzpolice.com Or by downloading our smartphone app above.

You can also submit a tip through the Crime Mapping Website.

## Crime Map