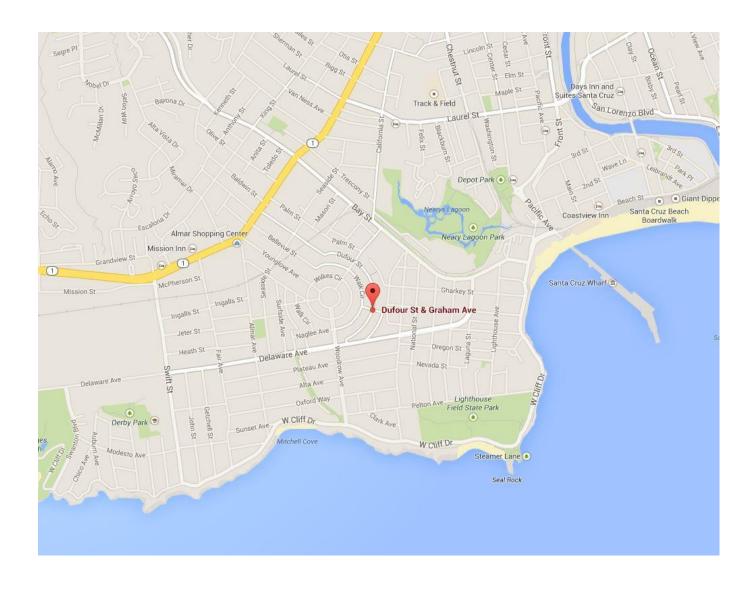

## **MEDIA RELEASE**

<u>DATE/TIME</u>: April 25, 2014 <u>LOCATION</u>: Dufour Street and Graham Avenue

The suspect was driving a white Toyota Prius or similar, and the license plate had the letter "H" and possibly the number "7" in it.

This incident occurred on April 8, 2014 at approximately 7:20 PM. Two young girls, ages 8 and 13, were walking near the corner of Dufour Street and Graham Avenue. The suspect drove by the victims and then circled back.

Attached is the sketch of the suspect and map of the crime location.

For additional information, contact: Deputy Chief Steve Clark Phone: (831) 420-5815

Anonymous tips can also be sent to the police department through our Tip Line (831) 420-5995, or from our Website; <a href="www.santacruzpolice.com">www.santacruzpolice.com</a>. Tipsters can also submit an anonymous tip via our smartphone app or from an SMS text. Visit our Website for instructions.