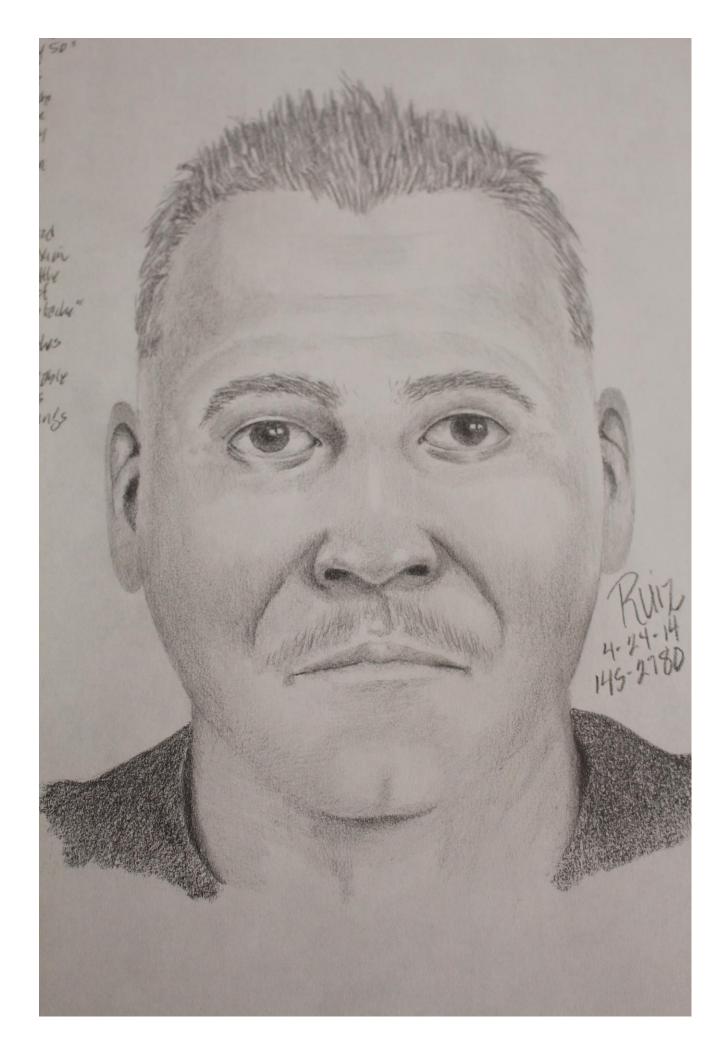

## **INFORMATION**:

Attached is a sketch of a suspect wanted in a Child Annoying/Indecent Exposure case. The suspect is described as:

- White Male Adult, 40 -50 years old
- > 1/2-1 inch long brown hair, bushy eyebrows and dark eyes
- The suspect was also described as having a "large belly, fat thighs and skinny ankles"

Attached is the sketch of the suspect and map of the crime location.

For additional information, contact: Deputy Chief Steve Clark Phone: (831) 420-5815

Anonymous tips can also be sent to the police department through our Tip Line (831) 420-5995, or from our Website; <a href="www.santacruzpolice.com">www.santacruzpolice.com</a>. Tipsters can also submit an anonymous tip via our smartphone app or from an SMS text. Visit our Website for instructions.