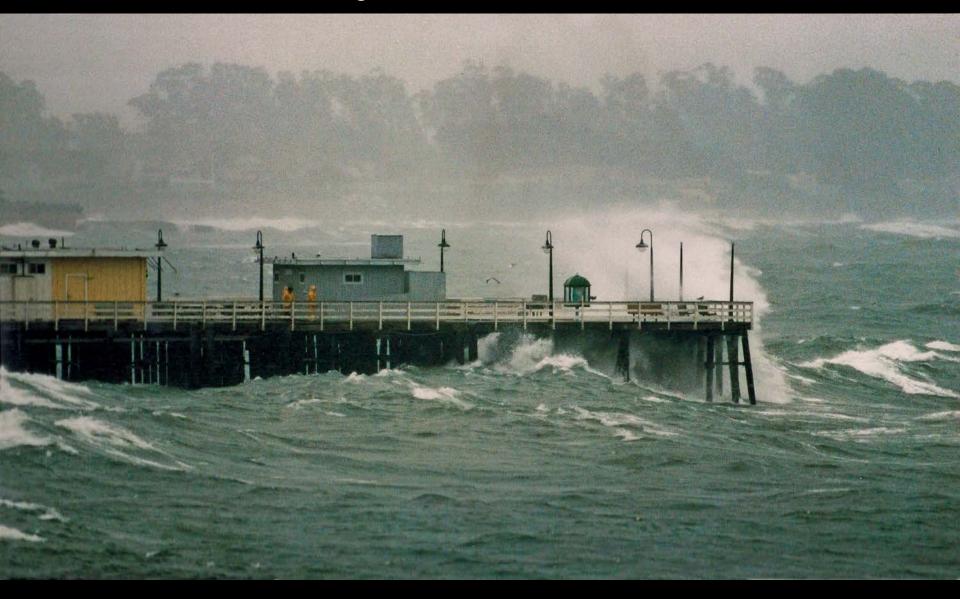

# The East Promenade and West Walkway Will Help Stabilize the Wharf Against Extreme Storms