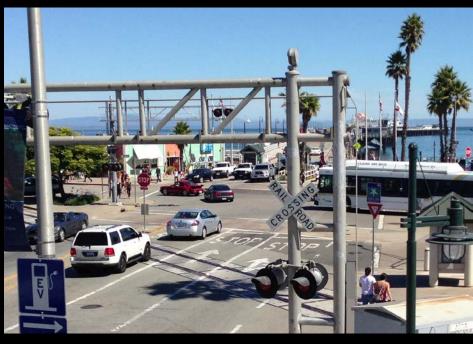

# Improving the Wharf Entrance

# The Relocated Gateway - A Better Sense of Arrival