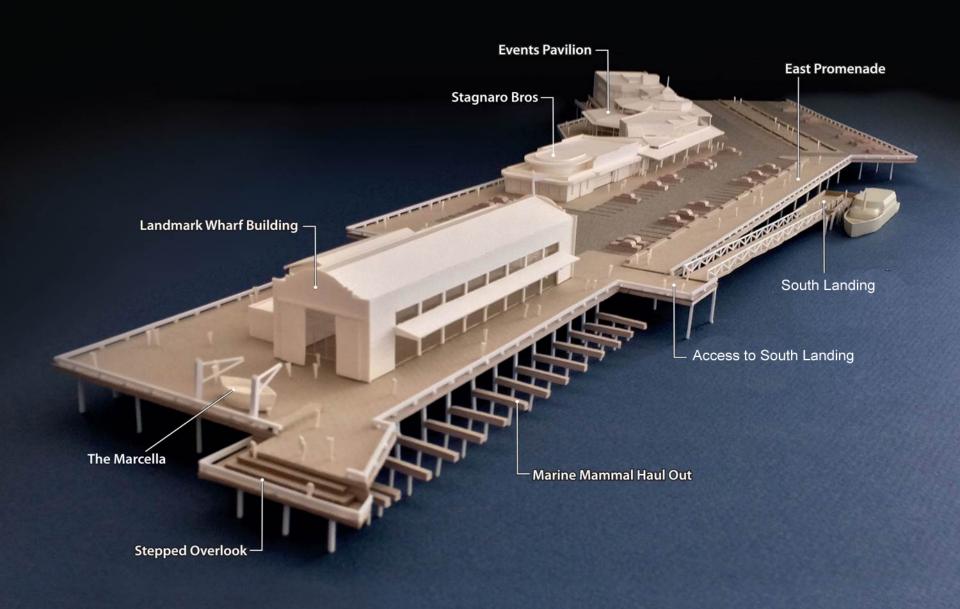

#### **New South Landing**

A New 2.5 Acre Wharf Expansion for Public Access, Recreation & Boating

# The Events Pavilion Celebrates Place and Expands Usability

## A New Small Boat Landing with Improved Accessible Facilities

## The New South Landing Will Extend the Experience into the Bay