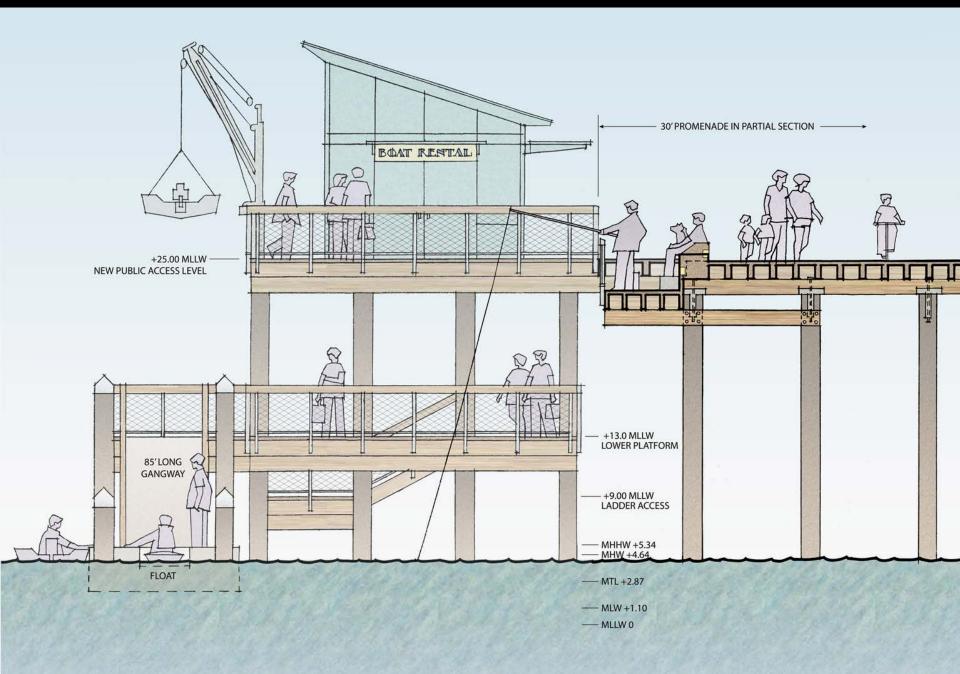

## A New Small Boat Landing with Improved Accessible Facilities

## The New South Landing Will Extend the Experience into the Bay

#### **New South Landing**

A New 2.5 Acre Wharf Expansion for Public Access, Recreation & Boating