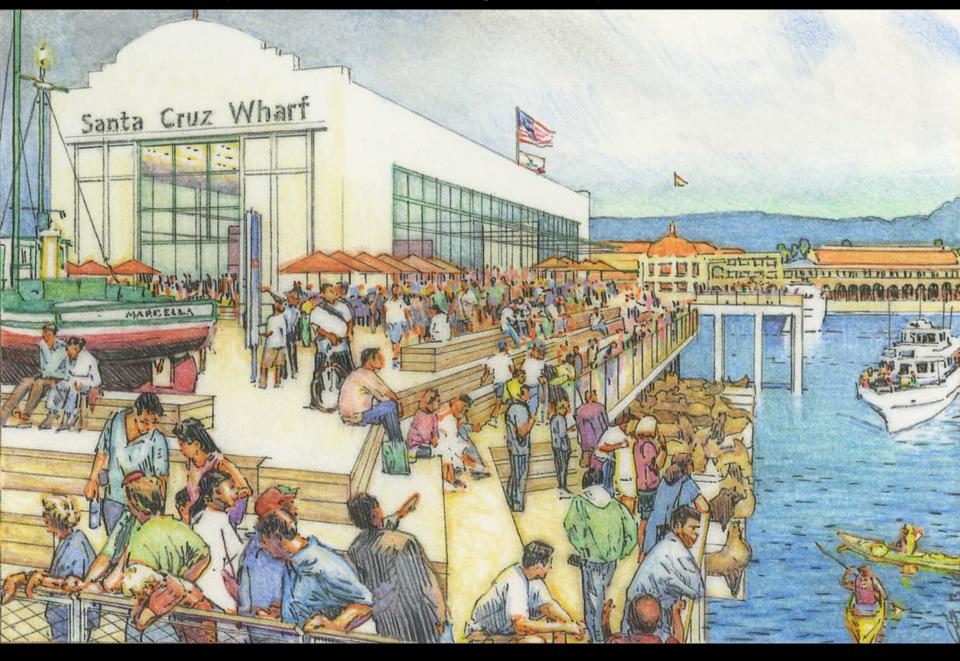

# The Events Pavilion Celebrates Place and Expands Usability

# The Relocated Gateway - A Better Sense of Arrival

## The Gateway Building Welcomes Visitors to the Wharf