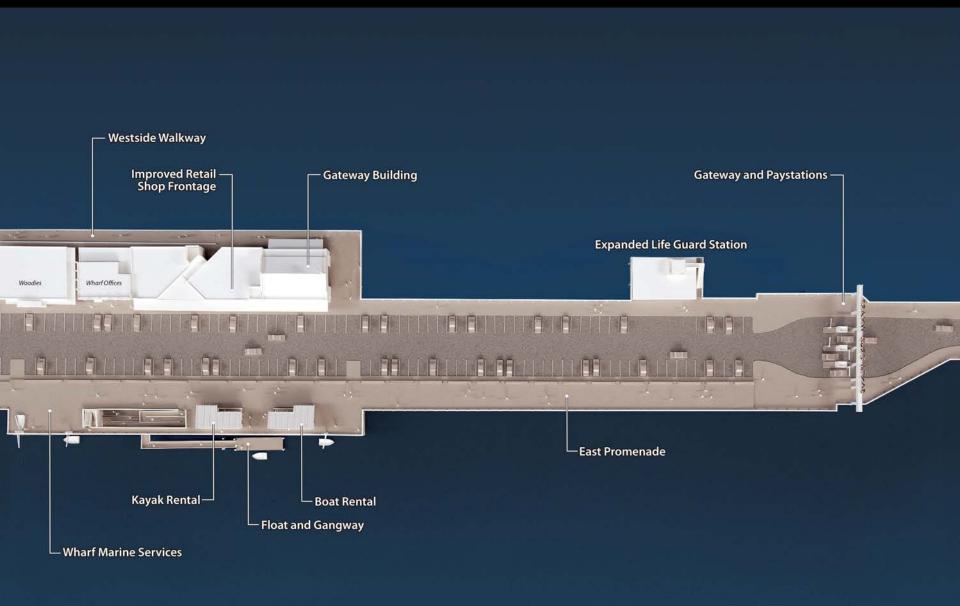

## Enhancing the Public Access and Recreational Potential of the Wharf

#### Eastside Public Access Promenade – A New Dimension for the Wharf

## Westside Walkway and the Missing Link

# The Relocated Gateway - A Better Sense of Arrival

## The Gateway Building Welcomes Visitors to the Wharf