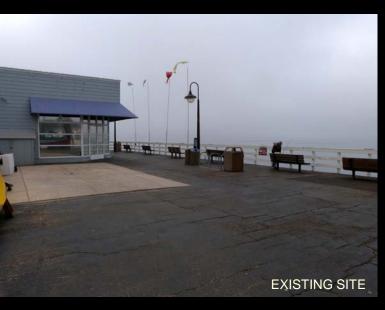

# Improving the Wharf Entrance

# The Relocated Gateway - A Better Sense of Arrival

## The Landward End of the Wharf – Creating a Sense of Arrival

## The Gateway Building Welcomes Visitors to the Wharf