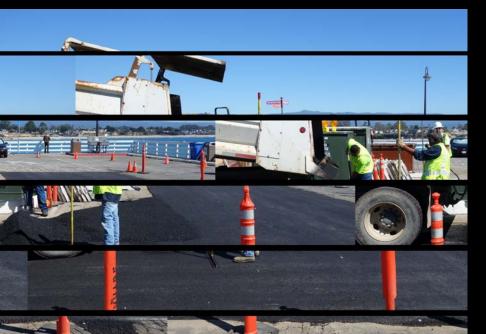

# Wharf's Legacy of Maritime and Commercial Fishing









# The Wharf is Longest Timber-Pile Supported Pier in the United States









# Engineering Survey Reveals Wharf is In Good and Serviceable Condition







## Pavement and Sub-Strate Issues Need to be Addressed









# An Innovative Vacuum Garbage Collection System Proposed









# Over Time The Wharf Has Been Expanded by 3.1 Acres for Commercial Use and Parking



Enhancing Economic Vitality and Sustainability – a Key Consideration



# Engaging the Scenic and Environmental Qualities of the Bay









## Perimeter Public Access is Limited and the Sidewalk Constrained









## Enhancing the Public Access and Recreational Potential of the Wharf









#### Eastside Public Access Promenade – A New Dimension for the Wharf



## Westside Walkway and the Missing Link



# The East Promenade and West Walkway Will Help Stabilize the Wharf Against Extreme Storms



# Enhancing Kayaking and Boating - Another Way to Experience the Bay









## A New Small Boat Landing with Improved Accessible Fa