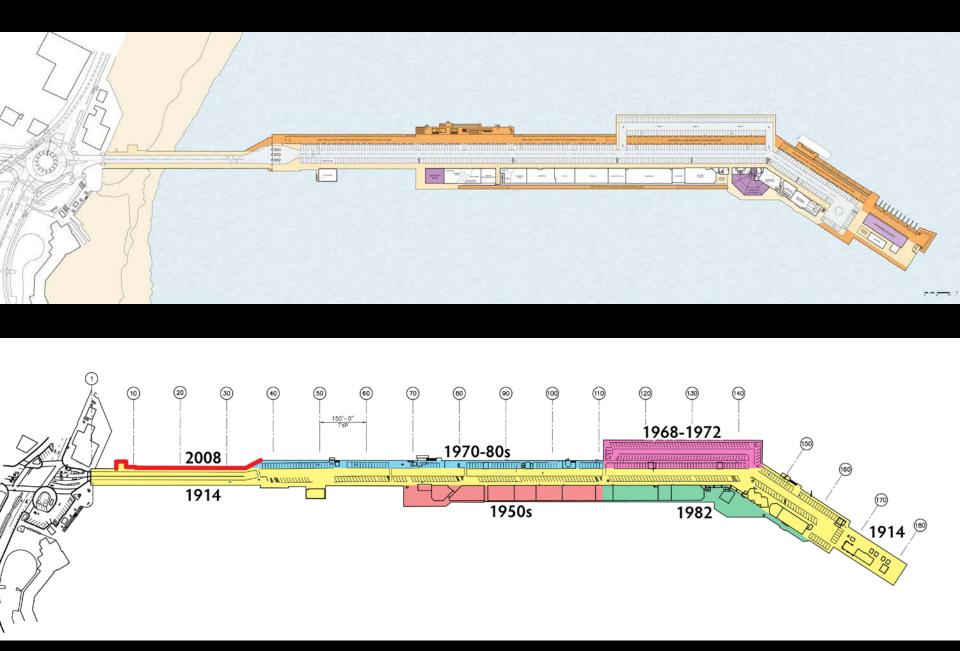

# The Wharf is Longest Timber-Pile Supported Pier in the United States

# Over Time The Wharf Has Been Expanded by 3.1 Acres for Commercial Use and Parking

Enhancing Economic Vitality and Sustainability – a Key Consideration