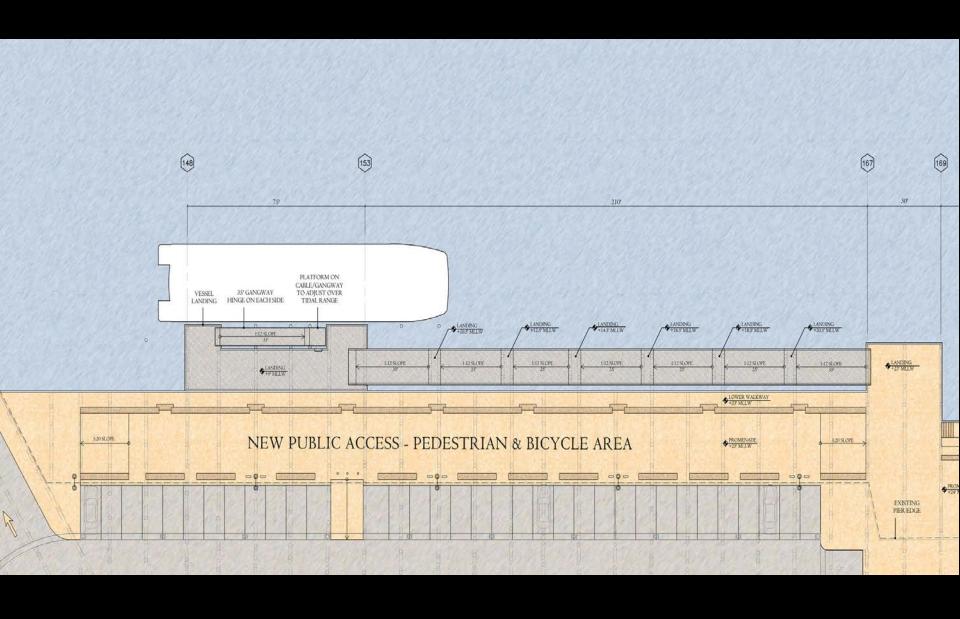

## A New Small Boat Landing with Improved Accessible Facilities

## The New South Landing Will Extend the Experience into the Bay

#### **New South Landing**

A New 2.5 Acre Wharf Expansion for Public Access, Recreation & Boating