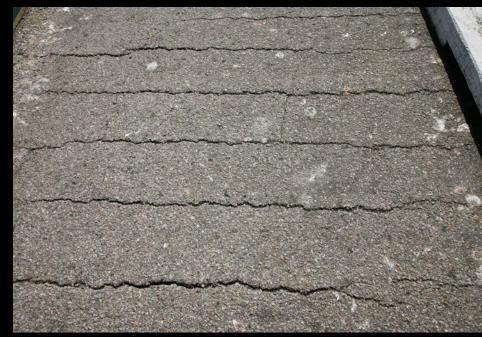

# Engineering Survey Reveals Wharf is In Good and Serviceable Condition

## Pavement and Sub-Strate Issues Need to be Addressed