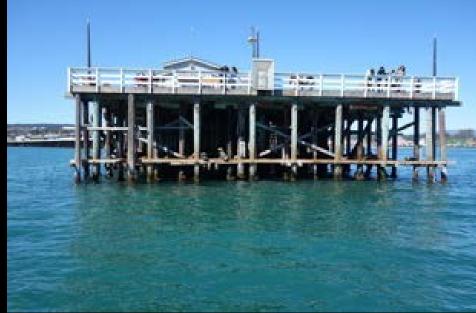

# The Wharf is Longest Timber-Pile Supported Pier in the United States

# Engineering Survey Reveals Wharf is In Good and Serviceable Condition