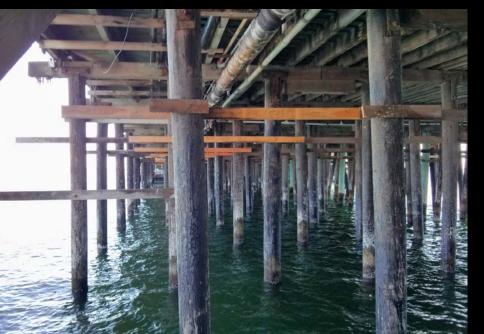

# Engineering Survey Reveals Wharf is In Good and Serviceable Condition

## Pavement and Sub-Strate Issues Need to be Addressed