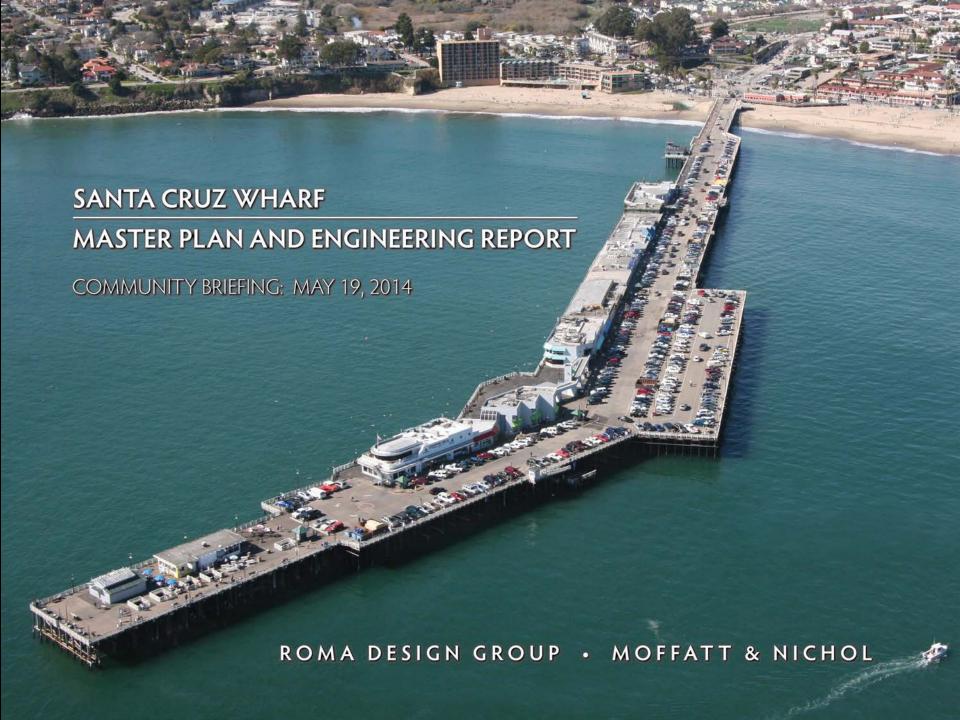

# Wharf's Legacy of Maritime and Commercial Fishing









# The Wharf is Longest Timber-Pile Supported Pier in the United States









# Engineering Survey Reveals Wharf is In Good and Serviceable Condition







## Pavement and Sub-Strate Issues Need to be Addressed









# An Innovative Vacuum Garbage Collection System Proposed









# Over Time The Wharf Has Been Expanded by 3.1 Acres for Commercial Use and Parking



Enhancing Economic Vitality and Sustainability – a Key Consideration



# Engaging the Scenic and Environmental Qualities of the Bay









## Perimeter Public Access is Limited and the Sidewalk Constrained









## Enhancing the Public Access and Recreational Potential of the Wharf









#### Eastside Public Access Promenade – A New Dimension for th