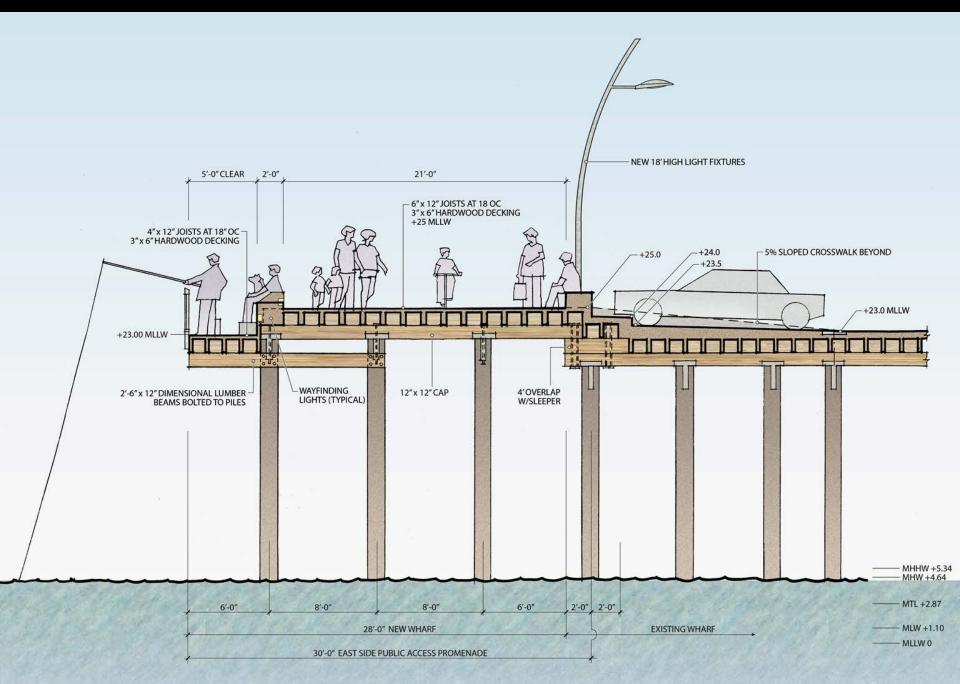

's Legacy of Maritime and Commercial Fishing









# The Wharf is Longest Timber-Pile Supported Pier in the United States









# Engineering Survey Reveals Wharf is In Good and Serviceable Condition







## Pavement and Sub-Strate Issues Need to be Addressed









# An Innovative Vacuum Garbage Collection System Proposed









# Over Time The Wharf Has Been Expanded by 3.1 Acres for Commercial Use and Parking



Enhancing Economic Vitality and Sustainability – a Key Consideration



# Engaging the Scenic and Environmental Qualities of the Bay









## Perimeter Public Access is Limited and the Sidewalk Constrained









## Enhancing the Public Access and Recreational Potential of the Wharf









#### Eastside Public Access Promenade – A New Dimension for the Wharf



## Westside Walkway and the Missing Link



# The East Promenade and West Walkway Will Help Stabilize the Wharf Against Extreme Storms



# Enhancing Kayaking and Boating - Another Way to Experience the Bay









## A New Small Boat Landing with Improved Accessible Facilities



## The New South Landing Will Extend the Experience into the Bay









#### **New South Landing**



A New 2.5 Acre Wharf Expansion for Public Access, Recreation & Boating



# Enhancing the Human Experience of the Water's Edge









# Bringing an Exhilarating Quality to the Wharf







#### Heightening the Experience of Place and Improving Public-Oriented Activities



## The Bayward End of the Wharf should be a Destination



A New Way to Restore the Meaning of the Bayward End of the Wharf



Public-O