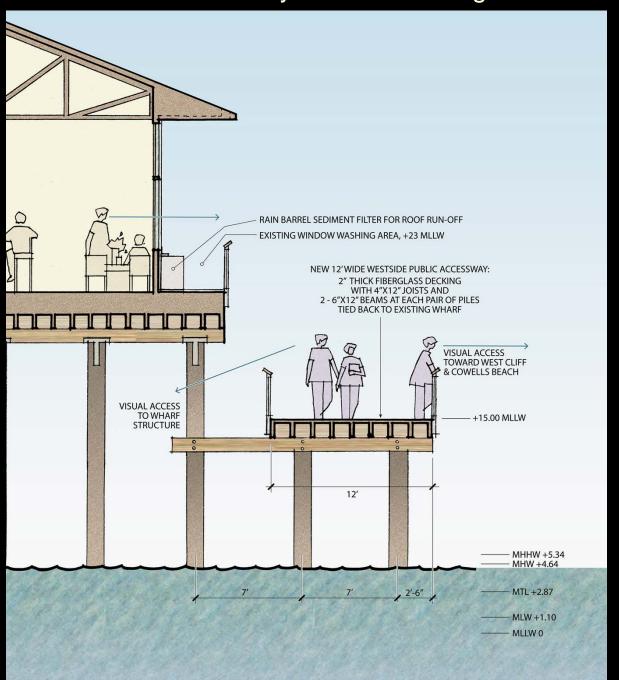

# The Wharf is Longest Timber-Pile Supported Pier in the United States









# Engineering Survey Reveals Wharf is In Good and Serviceable Condition







## Pavement and Sub-Strate Issues Need to be Addressed









# An Innovative Vacuum Garbage Collection System Proposed









# Over Time The Wharf Has Been Expanded by 3.1 Acres for Commercial Use and Parking



Enhancing Economic Vitality and Sustainability – a Key Consideration



# Engaging the Scenic and Environmental Qualities of the Bay









## Perimeter Public Access is Limited and the Sidewalk Constrained









## Enhancing the Public Access and Recreational Potential of the Wharf









#### Eastside Public Access Promenade – A New Dimension for the Wharf



## Westside Walkway and the Missing Link



# The East Promenade and West Walkway Will Help Stabilize the Wharf Against Extreme Storms



# Enhancing Kayaking and Boating - Another Way to Experience the Bay









## A New Small Boat Landing with Improved Accessible Facilities



## The New South Landing Will Extend the Experience into the Bay









#### **New South Landing**



A New 2.5 Acre Wharf Expansion for Public Access, Recreation & Boating



# Enhancing the Human Experience of the Water's Edge









# Bringing an Exhilarating Quality to the Wharf







#### Heightening the Experience of Place and Improving Public-Oriented Activities



## The Bayward End of the Wharf should be a Destination



A New Way to Restore the Meaning of the Bayward End of the Wharf



Public-Oriented Activities – Science, Education and