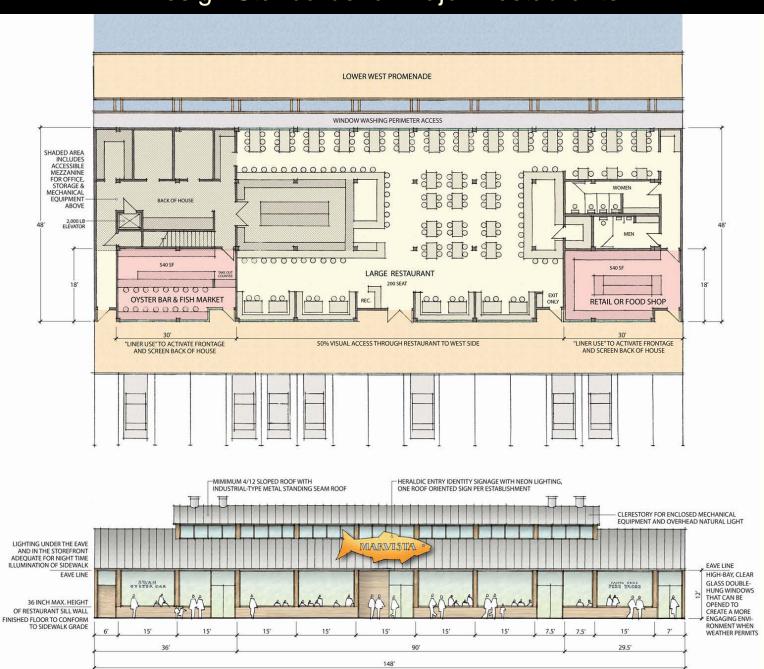

## Design Standards for Major Restaurants

## Encouraging Sloped Roofs and Encapsulated Mechanical Equipment

#### Rebranding the Wharf - Bringing New Energy and Activity