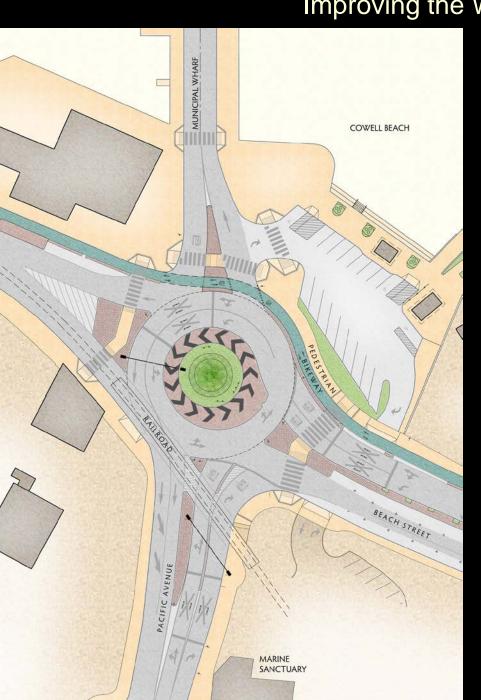

# Improving the Wharf Entrance

# The Relocated Gateway - A Better Sense of Arrival

## The Landward End of the Wharf – Creating a Sense of Arrival

## The Gateway Building Welcomes Visitors to the Wharf