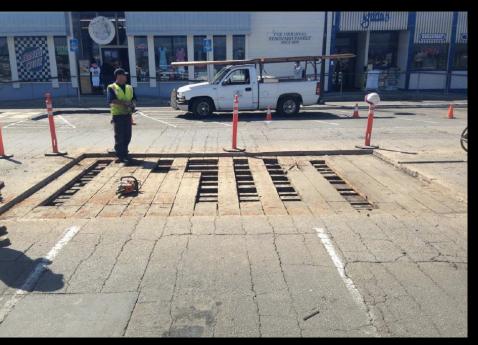

# Engineering Survey Reveals Wharf is In Good and Serviceable Condition

## Pavement and Sub-Strate Issues Need to be Addressed