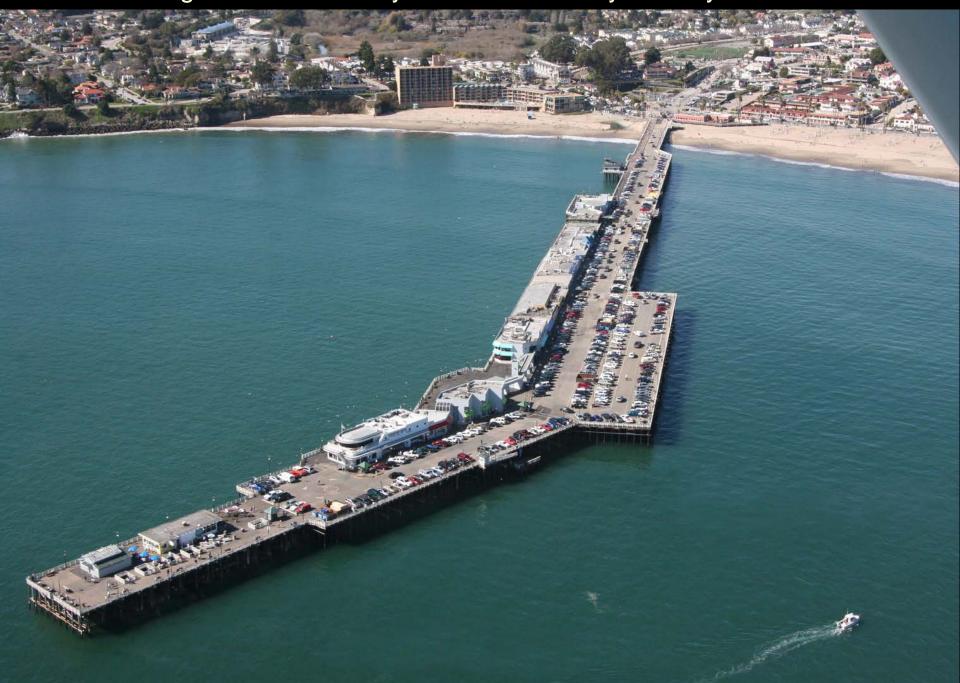

# The Wharf is Longest Timber-Pile Supported Pier in the United States

# Over Time The Wharf Has Been Expanded by 3.1 Acres for Commercial Use and Parking

Enhancing Economic Vitality and Sustainability – a Key Consideration