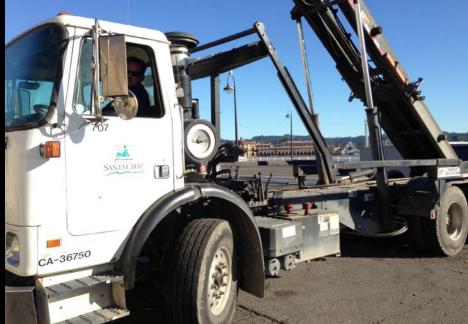

# Wharf's Legacy of Maritime and Commercial Fishing









# The Wharf is Longest Timber-Pile Supported Pier in the United States









# Engineering Survey Reveals Wharf is In Good and Serviceable Condition







## Pavement and Sub-Strate Issues Need to be Addressed









# An Innovative Vacuum Garbage Collection System Proposed









# Over Time The Wharf Has Been Expanded by 3.1 Acres for Commercial Use and Parking



Enhancing Economic Vitality and Sustainability – a Key Consideration



# Engaging the Scenic and Environmental Qualities of the Bay









## Perimeter Public Access is Limited and the Sidewalk Constrained









## Enhancing the Public Access and Recreational Potential of the Wharf









#### Eastside Public Access Promenade – A New Dimension for the Wharf



## Westside Walkway and the Missing Link



# The East Promenade and West Walkway Will Help Stabilize the Wharf Against Extreme Storms



# Enhancing Kayaking and Boating - Another Way to Experience the Bay









## A New Small Boat Landing with Improved Accessible Faci