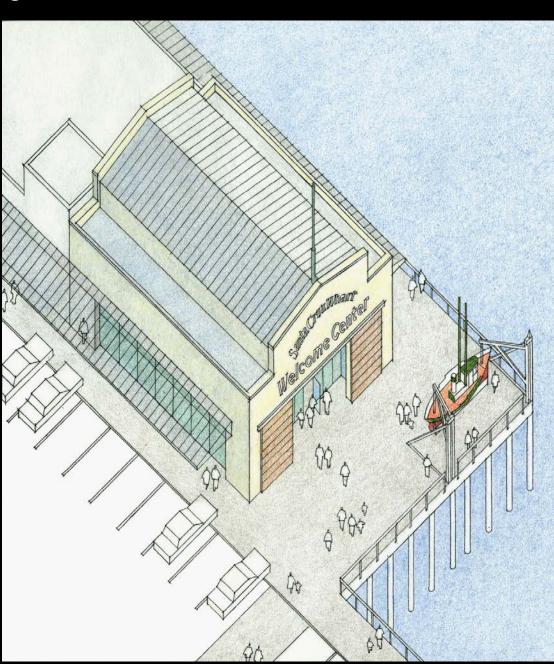

# Improving the Wharf Entrance

# The Relocated Gateway - A Better Sense of Arrival

## The Landward End of the Wharf – Creating a Sense of Arrival

## The Gateway Building Welcomes Visitors to the Wharf