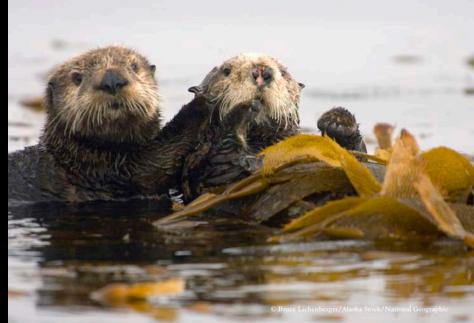

# Wharf's Legacy of Maritime and Commercial Fishing









# The Wharf is Longest Timber-Pile Supported Pier in the United States









# Engineering Survey Reveals Wharf is In Good and Serviceable Condition







## Pavement and Sub-Strate Issues Need to be Addressed









# An Innovative Vacuum Garbage Collection System Proposed









# Over Time The Wharf Has Been Expanded by 3.1 Acres for Commercial Use and Parking



Enhancing Economic Vitality and Sustainability – a Key Consideration



# Engaging the Scenic and Environmental Qualities of the Bay









## Perimeter Public Access is Limited and the Sidewalk Constrained









## Enhancing the Public Access and Recreational Potential of the Wharf









#### Eastside Public Access Promenade – A New Dimension for the Wharf



## Westside Walkway and the Missing Link



# The East Promenade and West Walkway Will Help Stabilize the Wharf Against Extreme Storms



# Enhancing Kayaking and Boating - Another Way to Experience the Bay









## A New Small Boat Landing with Improved Accessible Facilities



## The New South Landing Will Extend the Experience into the Bay









#### **New South Landing**



A New 2.5 Acre Wharf Expansion for Public Access, Recreation & Boating



# Enhancing the Human Experience of the Water's Edge









# Bringing an Exhilarating Quality to the Whar