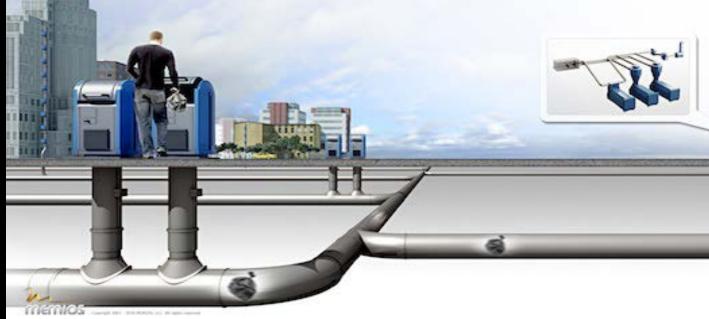

# Wharf's Legacy of Maritime and Commercial Fishing









# The Wharf is Longest Timber-Pile Supported Pier in the United States









# Engineering Survey Reveals Wharf is In Good and Serviceable Condition







## Pavement and Sub-Strate Issues Need to be Addressed









# An Innovative Vacuum Garbage Collection System Proposed









# Over Time The Wharf Has Been Expanded by 3.1 Acres for Commercial Use and Parking



Enhancing Economic Vitality and Sustainability – a Key Consideration



# Engaging the Scenic and Environmental Qualities of the Bay









## Perimeter Public Access is Limited and the Sidewalk Constrained









## Enhancing the Public Access and Recreational Potential of the Wharf









#### Eastside Public Access Promenade – A New Dimension for the Wharf



## Westside Walkway and the Missing Link



# The East Promenade and West Walkway Will Help Stabilize the Wharf Against Extreme Storms



# Enhancing Kayaking and Boating - Another Way to Experience the Bay









## A New Small Boat Landing with Improved Accessible Facilities



## The New South Landing Will Extend the Experience into