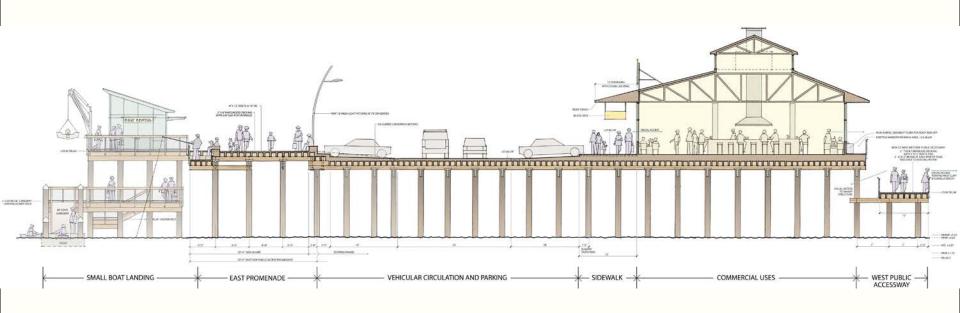

## Perimeter Public Access is Limited and the Sidewalk Constrained

## Enhancing the Public Access and Recreational Potential of the Wharf

#### Eastside Public Access Promenade – A New Dimension for the Wharf

## Westside Walkway and the Missing Link