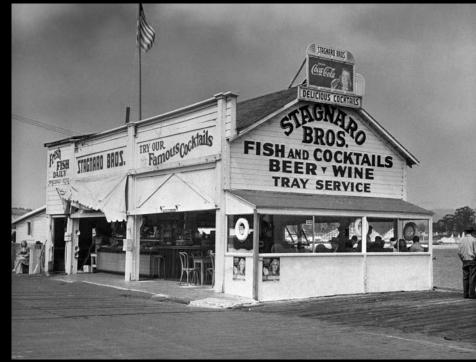

# Wharf's Legacy of Maritime and Commercial Fishing









# The Wharf is Longest Timber-Pile Supported Pier in the United States









# Engineering Survey Reveals Wharf is In Good and Serviceable Condition







## Pavement and Sub-Strate Issues Need to be Addressed









# An Innovative Vacuum Garbage Collection System Proposed









# Over Time The Wharf Has Been Expanded by 3.1 Acres for Commercial Use and Parking



Enhancing Economic Vitality and Sustainability – a Key Consideration



# Engaging the Scenic and Environmental Qualities of the Bay









## Perimeter Public Access is Limited and the Sidewalk Constrained









## Enhancing the Public Access and Recreational Potential of the Wharf









#### Eastside Public Access Promenade – A New Dimension for the Wharf



## Westside Walkway and the Missing Link



#