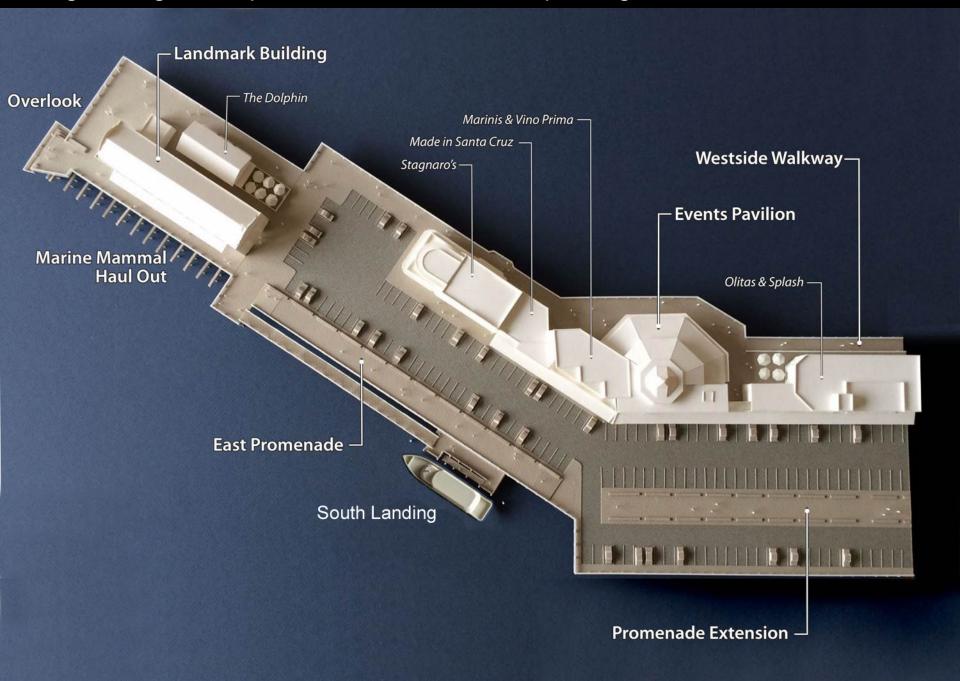

# Over Time The Wharf Has Been Expanded by 3.1 Acres for Commercial Use and Parking

Enhancing Economic Vitality and Sustainability – a Key Consideration

#### Eastside Public Access Promenade – A New Dimension for the Wharf

## Westside Walkway and the Missing Link

## The New South Landing Will Extend the Experience into the Bay

#### **New South Landing**

A New 2.5 Acre Wharf Expansion for Public Access, Recreation & Boating

# The Events Pavilion Celebrates Place and Expands Usability