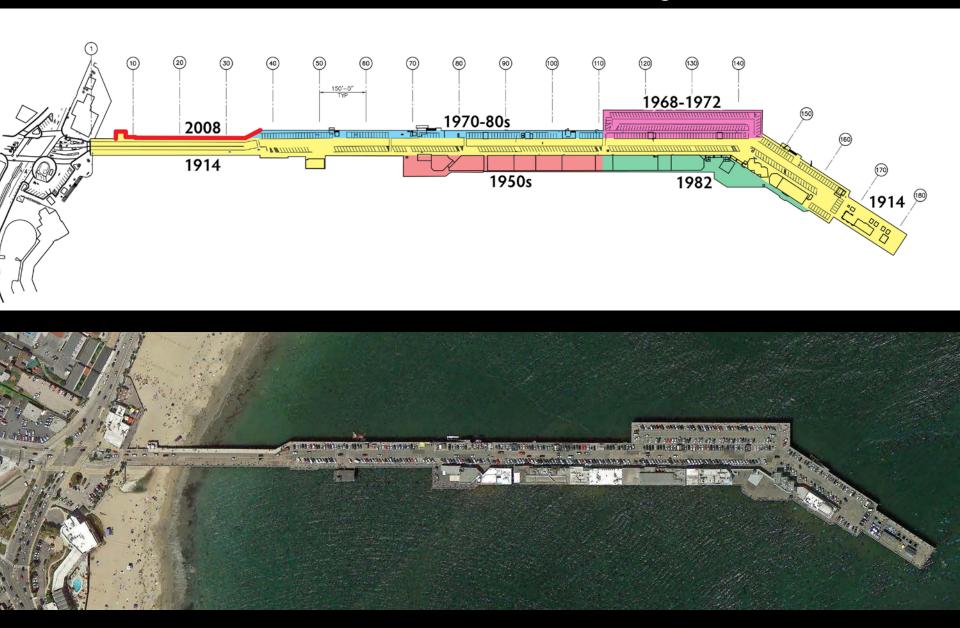

# The Wharf is Longest Timber-Pile Supported Pier in the United States

# Over Time The Wharf Has Been Expanded by 3.1 Acres for Commercial Use and Parking

Enhancing Economic Vitality and Sustainability – a Key Consideration