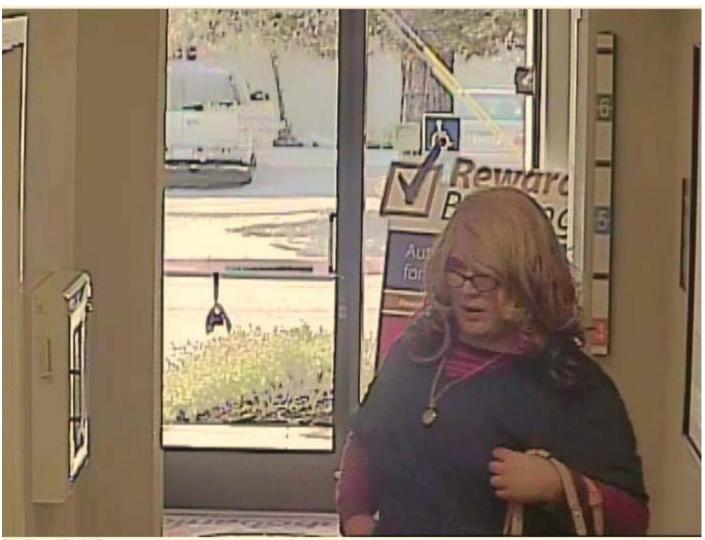

The suspect is described as approximately 25-35 years old, 160-170 pounds, 5'5" tall, with dark skin. The suspect is wearing prescription glasses, a wavy blond wig, navy blue scrubs, and a light purple long sleeve undershirt. See attached photos.

The Santa Cruz Police Department is in need of some help from the community. We believe these are great photos of the suspect and somebody in the community has to recognize this person.

For additional information, contact: Lieutenant Bernie Escalante Phone: (831) 420-5823