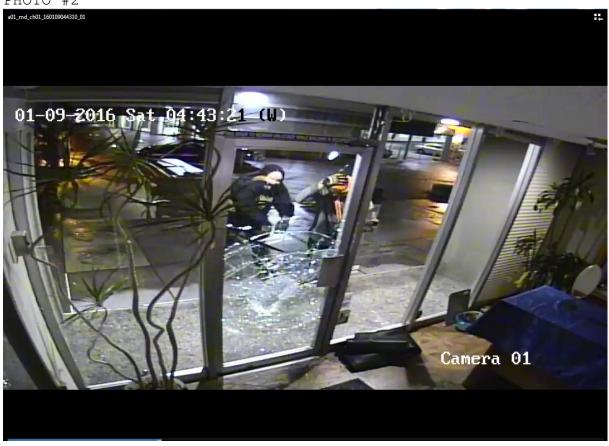

Video surveillance captured two suspects smash a glass rear window to gain entry into the store. The footage depicts two suspects breaking several jewelry cases just inside the door and stealing merchandise. Several items of jewelry were stolen from the store.

The suspects are shown on video wearing hooded sweatshirts and concealing their faces.

SCPD Officers canvassed the area for described the car. At the scene SCPD Officers gathered broken glass for possible DNA evidence.

Attached are surveillance photographs of the two individuals suspected of burglarizing the jewelry store.

Anyone with information relative to the suspect's identity is encouraged to contact the Santa Cruz Police Department Investigation Unit at (831) 420-5820. Tipsters can also leave an anonymous tip via the methods below.

# PHOTO #2

PHOTO #3