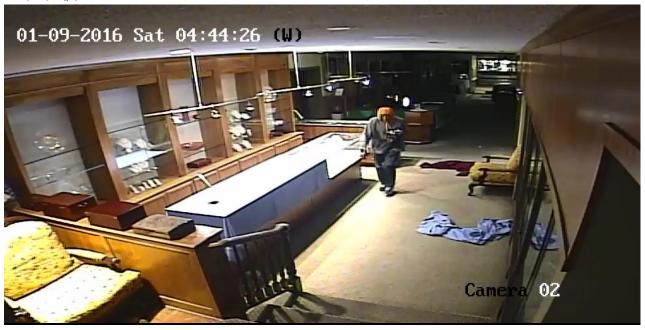

Video surveillance captured two suspects smash a glass rear window to gain entry into the store. The footage depicts two suspects breaking several jewelry cases just inside the door and stealing merchandise. Several items of jewelry were stolen from the store.

Attached are surveillance photographs of the two individuals suspected of burglarizing the jewelry store.

Anyone with information relative to the suspect's identity is encouraged to contact the Santa Cruz Police Department Investigation Unit at (831) 420-5820. Tipsters can also leave an anonymous tip via the methods below.

# PHOTO #2

PHOTO #3