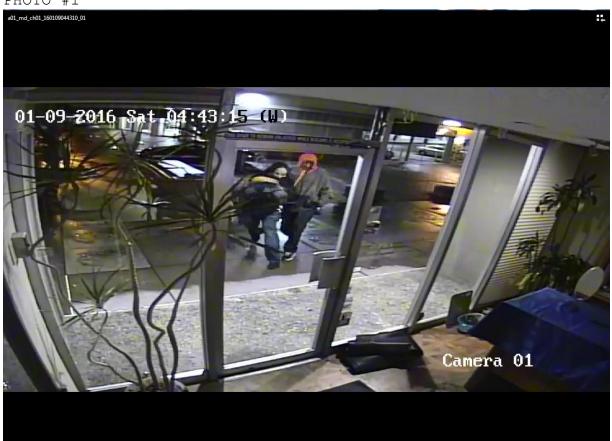

Video surveillance captured two suspects smash a glass rear window to gain entry into the store. The footage depicts two suspects breaking several jewelry cases just inside the door and stealing merchandise. Several items of jewelry were stolen from the store.

The suspects are shown on video wearing hooded sweatshirts and concealing their faces.

SCPD Officers canvassed the area for described the car. At the scene SCPD Officers gathered broken glass for possible DNA evidence.

Attached are surveillance photographs of the two individuals suspected of burglarizing the jewelry store.

Anyone with information relative to the suspect's identity is encouraged to contact the Santa Cruz Police Department Investigation Unit at (831) 420-5820. Tipsters can also leave an anonymous tip via the methods below.

## PHOTO #1