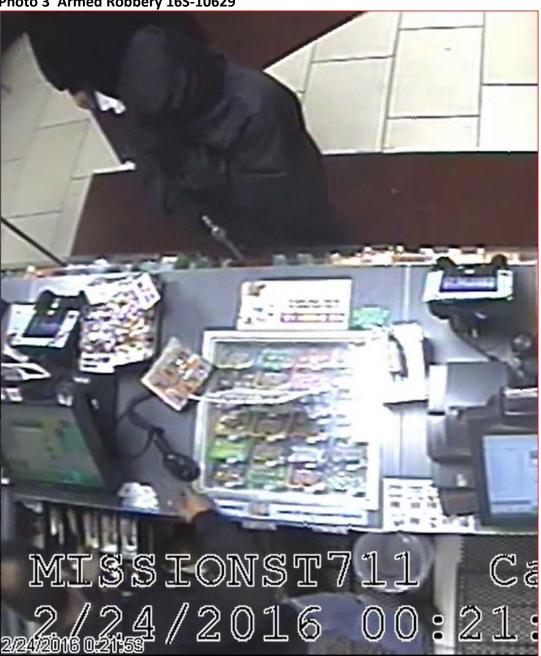

## **INFORMATION:**

On February 24, 2016, at approximately 12:21 AM, Santa Cruz Police responded to a report of a robbery at 7 Eleven in the 2400 block of Mission Street. Two suspects entered the convenience store dressed in all dark clothing and black face coverings. One of the suspects displayed a chrome revolver and was confronted by the employee's dog. The employee called off the dog's approach when the suspect pointed the gun at the dog.

The suspects then confronted the store employee and demanded cash at gunpoint. The cash was turned over and they fled out of the store. The suspects ran southbound on Swift Street.

No one was injured in the robbery. The robbery was captured on video from the store. Attached are images of the suspects during the robbery.

Both suspects are described as Hispanic males 18-25 years old. Witnesses in the area reported a white Mercedes or Lexus sedan driving at a high rate of speed through the neighborhood with the lights out after the robbery.

Photo 1 Armed Robbery 16S-10629

Photo 2 Armed Robbery 16S-10629

Photo 3 Armed Robbery 16S-10629