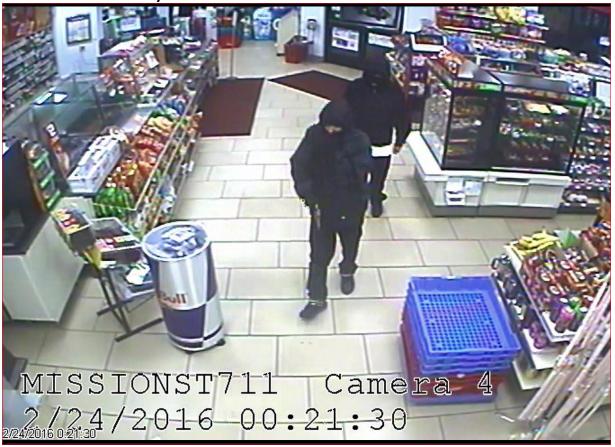

## **INFORMATION:**

On February 24, 2016, at approximately 12:21 AM, Santa Cruz Police responded to a report of a robbery at 7 Eleven in the 2400 block of Mission Street. Two suspects entered the convenience store dressed in all dark clothing and black face coverings. One of the suspects displayed a chrome revolver and was confronted by the employee's dog. The employee called off the dog's approach when the suspect pointed the gun at the dog.

The suspects then confronted the store employee and demanded cash at gunpoint. The cash was turned over and they fled out of the store. The suspects ran southbound on Swift Street.

No one was injured in the robbery. The robbery was captured on video from the store. Attached are images of the suspects during the robbery.

Both suspects are described as Hispanic males 18-25 years old. Witnesses in the area reported a white Mercedes or Lexus sedan driving at a high rate of speed through the neighborhood with the lights out after the robbery.

Photo 1 Armed Robbery 16S-10629

Photo 2 Armed Robbery 16S-10629

Photo 3 Armed Robbery 16S-10629