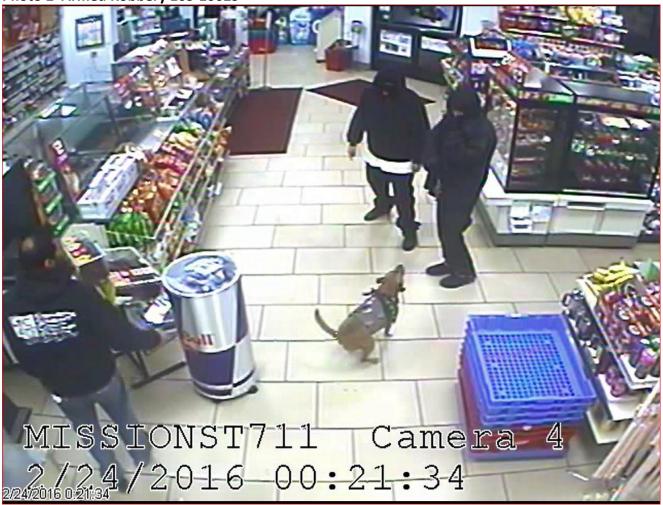

## **INFORMATION:**

On February 24, 2016, at approximately 12:21 AM, Santa Cruz Police responded to a report of a robbery at 7 Eleven in the 2400 block of Mission Street. Two suspects entered the convenience store dressed in all dark clothing and black face coverings. One of the suspects displayed a chrome revolver and was confronted by the employee's dog. The employee called off the dog's approach when the suspect pointed the gun at the dog.

The suspects then confronted the store employee and demanded cash at gunpoint. The cash was turned over and they fled out of the store. The suspects ran southbound on Swift Street.

No one was injured in the robbery. The robbery was captured on video from the store. Attached are images of the suspects during the robbery.

Both suspects are described as Hispanic males 18-25 years old. Witnesses in the area reported a white Mercedes or Lexus sedan driving at a high rate of speed through the neighborhood with the lights out after the robbery.

Photo 1 Armed Robbery 16S-10629

Photo 2 Armed Robbery 16S-10629

Photo 3 Armed Robbery 16S-10629