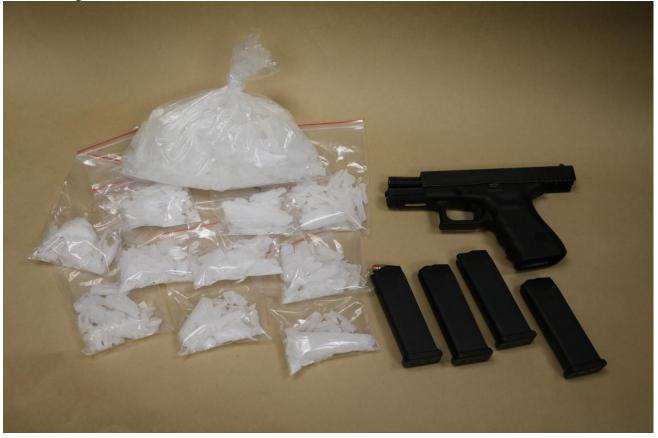

#### UPDATE:

Guillermo Garcia, 42 years old from Santa Cruz, was arrested for possession of methamphetamine for sale and possession of high-capacity magazines. Mr. Garcia took responsibility for the drugs, Glock handgun and high-capacity ammunition recovered. The second individual detained with Mr. Garcia was released.

Officers located over a pound and a half of methamphetamine in the apartment. Officers also recovered a Glock handgun with several high capacity magazines during the search.

Officers have left the scene but are still processing evidence and following up on the investigation. SCPD detained two individuals. At this time their names withheld while officers process evidence to determine their involvement in the case.

Attached photograph of Guillermo Garcia, the methamphetamine and firearm seized.

###

For additional information, contact: Joyce Blaschke Phone: (831) 420-5844

Anonymous tips can also be sent to the police department through our Tip Line (831) 420-5995, or from our Website; <u>www.santacruzpolice.com</u>. Tipsters can also submit an anonymous tip via our smartphone app or from an SMS text. Visit our Website for instructions.