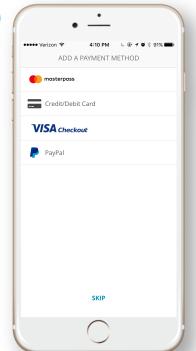

If you decide to complete registration, you will be asked to fill in your Licence Plate info. You can add up to 5 LPN's per account.

Next, you will be asked to choose a payment method. Please note that not all payment methods are accepted in all areas.