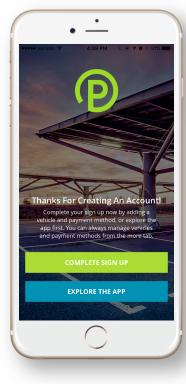

## Set up your Parkmobile Account in Just a Few Simple Steps:

Once you have downloaded the app, you will be asked to fill out basic information. Or you may log in with Apple Touch ID.

You have the option to continue with registration or explore the app and complete sign up at a later time.