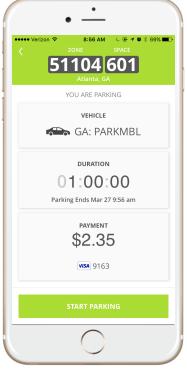

3

Confirm your information, including Location, License Plate #, time, and cost

A ticker will show up counting down your time remaining, & in some locations, you may extend your session remotely