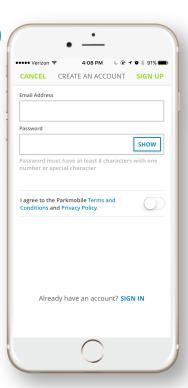

## Set up your Parkmobile Account in Just a Few Simple Steps:

Once you have downloaded the app, you will be asked to fill out basic information. Or you may log in with Apple Touch ID.

You have the option to continue with registration or explore the app and complete sign up at a later time.