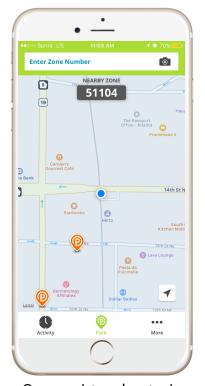

## How To Pay with Parkmobile

Once registered, enter in Zone# located on stickers & signs on the meters or choose from nearby zones shown

Depending on your area, you can choose your parking duration or add a promo code