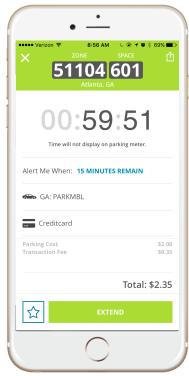

3

Confirm your information, including Location, License Plate #, time, and cost

A ticker will show up counting down your time remaining, & in some locations, you may extend your session remotely