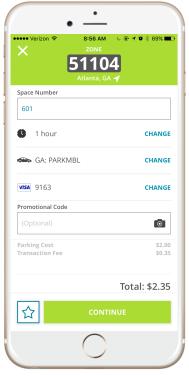

## How To Pay with Parkmobile

Once registered, enter in Zone# located on stickers & signs on the meters or choose from nearby zones shown

Depending on your area, you can choose your parking duration or add a promo code