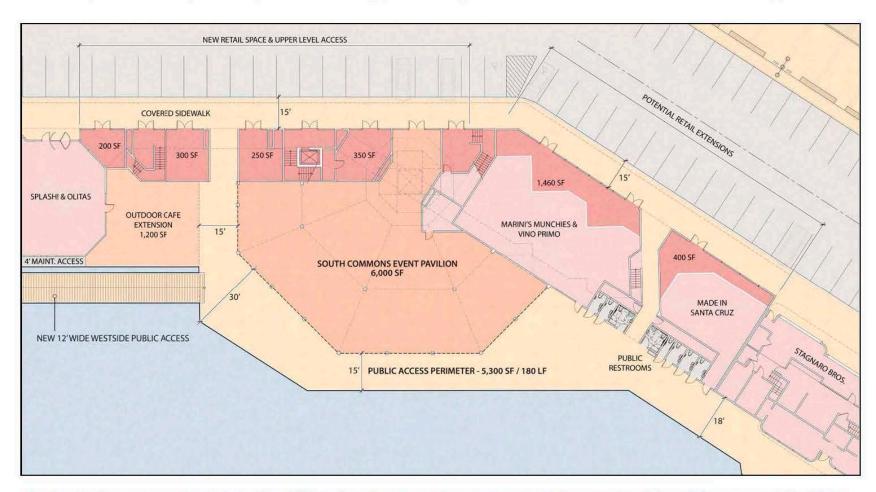

FIGURE 3-5B Concept Site Plan - South Landing

The plan for the Events Pavilion includes the addition of small commercial tenant spaces and the extension of the existing commercial buildings.

The pay stations provide four lanes in and out of the Wharf – two in/out on most days and one in and three out when needed.