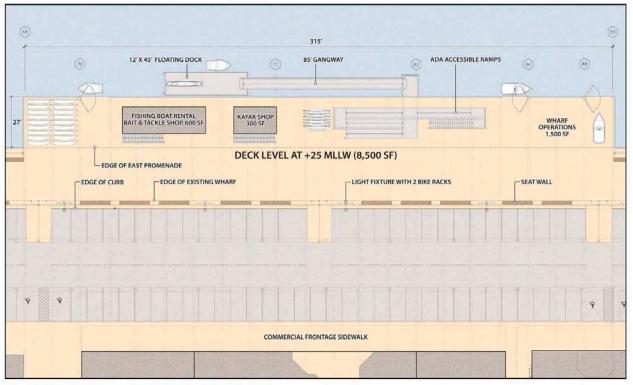

## **EAST PROMENADE SANTA CRUZ WHARF LEGEND** WHARF WIDENING EAST PROMENADE

SOURCE: City of Santa Cruz Public Works Department

FIGURE 3-7A
Entry Gate Relocation Plan View

Santa Cruz Wharf Master Plan EIR

FIGURE 3-7B Entry Gate/Sign Structure Cross Section

FIGURE 3-7C Entry Gate/Sign Structure Elevation

Santa Cruz Wharf Master Plan EIR

FIGURE 3-8A
East Promenade Conceptual Site Plan

FIGURE 3-8B