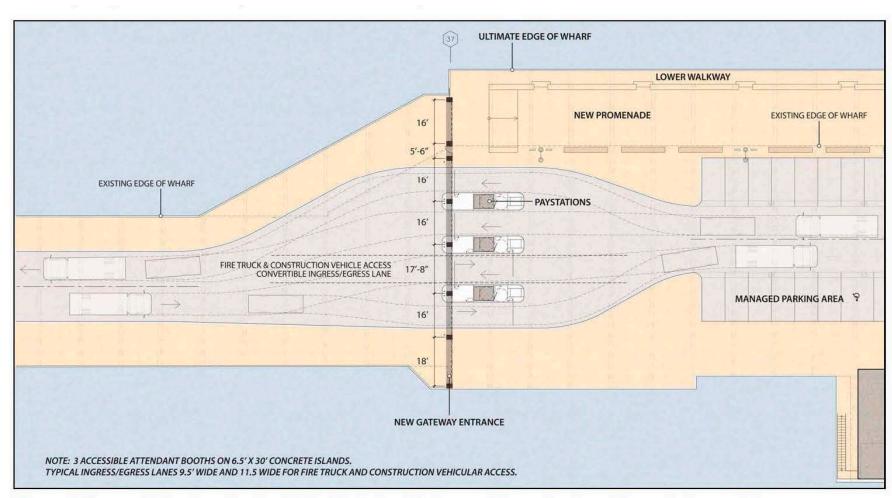

FIGURE 3-5B Concept Site Plan - South Landing

The plan for the Events Pavilion includes the addition of small commercial tenant spaces and the extension of the existing commercial buildings.

The pay stations provide four lanes in and out of the Wharf – two in/out on most days and one in and three out when needed.

## **EAST PROMENADE SANTA CRUZ WHARF LEGEND** WHARF WIDENING EAST PROMENADE

SOURCE: City of Santa Cruz Public Works Department

FIGURE 3-7A
Entry Gate Relocation Plan View

Santa Cruz Wharf Master Plan EIR