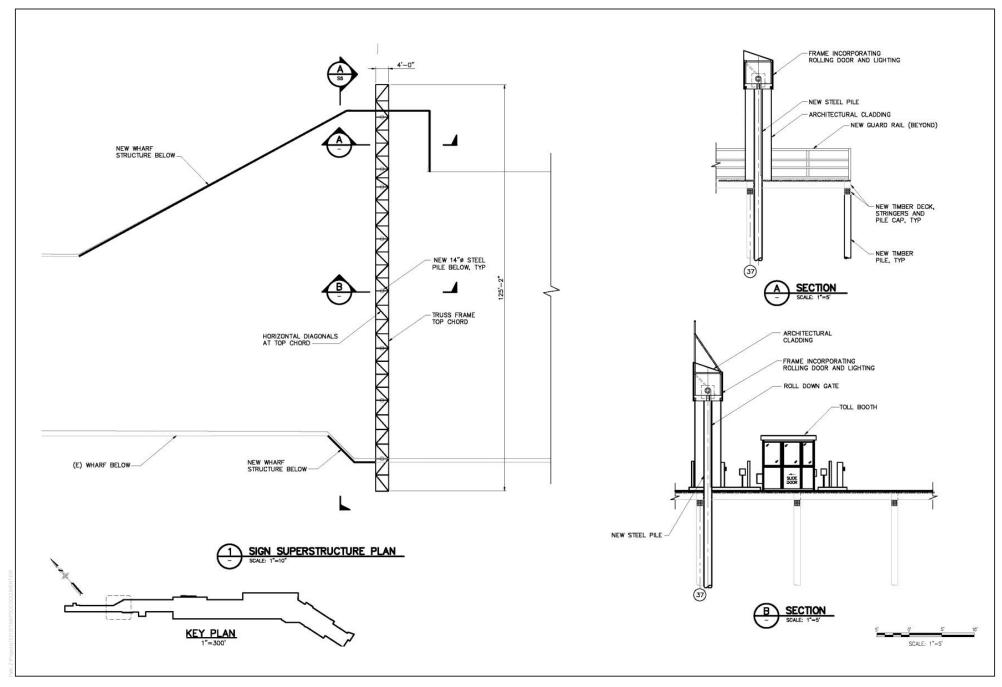

FIGURE 3-7B Entry Gate/Sign Structure Cross Section

FIGURE 3-7C Entry Gate/Sign Structure Elevation

Santa Cruz Wharf Master Plan EIR

FIGURE 3-8A
East Promenade Conceptual Site Plan

FIGURE 3-8B