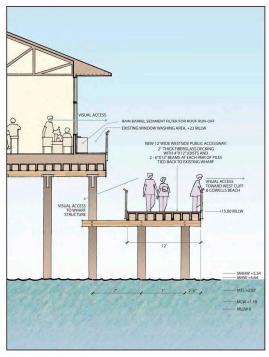

SOURCE: City of Santa Cruz

**East Promenade** 

Westside Walkway

North Elevation of Small Boat Landing Adjacent to East Promenade

**DUDEK** 

Plan of the deck and platform levels of the Small Boat Landing

SOURCE: Santa Cruz Wharf Master Plan (2014)