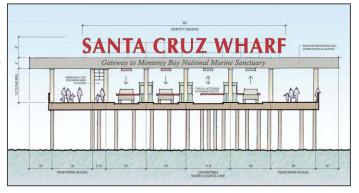

FIGURE 3-7B Entry Gate/Sign Structure Cross Section

FIGURE 3-7C Entry Gate/Sign Structure Elevation

Santa Cruz Wharf Master Plan EIR

FIGURE 3-8A
East Promenade Conceptual Site Plan

FIGURE 3-8B