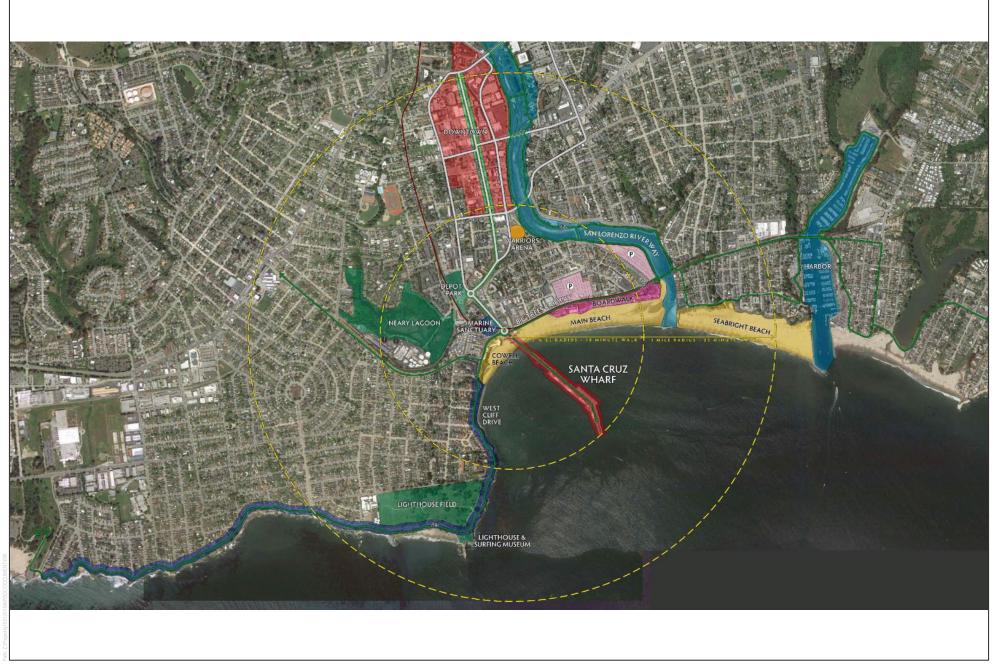

FIGURE 1-2
Vicinity Location
Santa Cruz Wharf Master Plan EIR

FIGURE 2
Wharf Expansion Over Time
Santa Cruz Wharf Master Plan EIR

SOURCE: ROMA Design Group; Moffat & Nichol (2014)

Prepared by City of Santa Cruz for General Visual Representation of Wharf Expansion