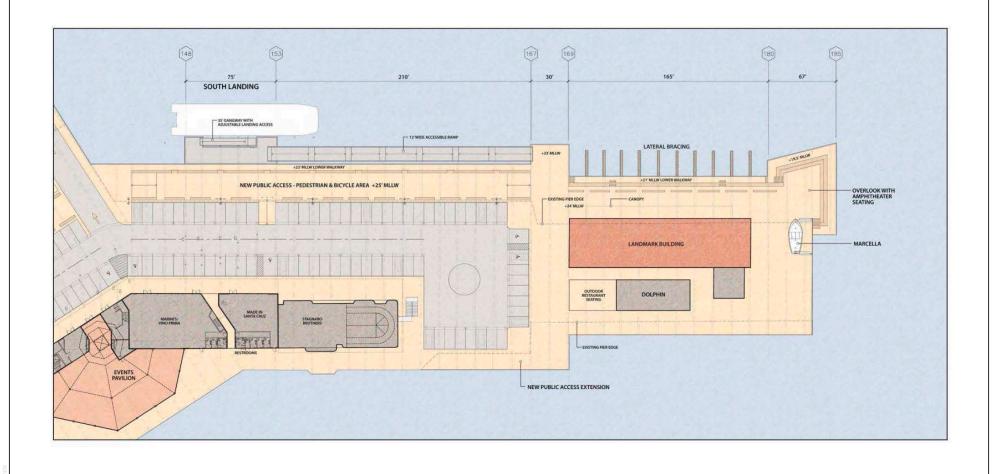

FIGURE 3-5B Concept Site Plan - South Landing

The plan for the Events Pavilion includes the addition of small commercial tenant spaces and the extension of the existing commercial buildings.

The pay stations provide four lanes in and out of the Wharf – two in/out on most days and one in and three out when needed.