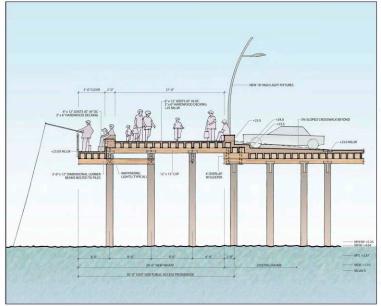

FIGURE 3-7B Entry Gate/Sign Structure Cross Section

FIGURE 3-7C Entry Gate/Sign Structure Elevation

Santa Cruz Wharf Master Plan EIR

FIGURE 3-8A
East Promenade Conceptual Site Plan

FIGURE 3-8B