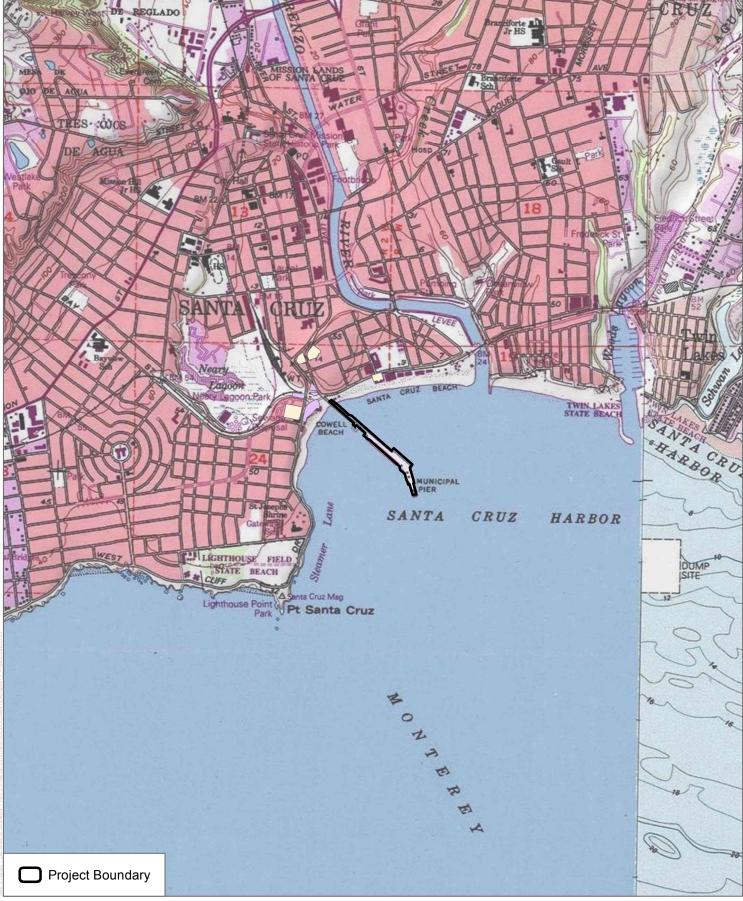

SOURCE: USGS 7.5-Minute Series Santa Cruz Quadrangle

| 0 | 1,000    | 2,000<br>Feet |
|---|----------|---------------|
| 0 | 285      | 570<br>Meters |
|   | 1:24.000 | IVICIOIS      |

FIGURE 1-1 Project Location