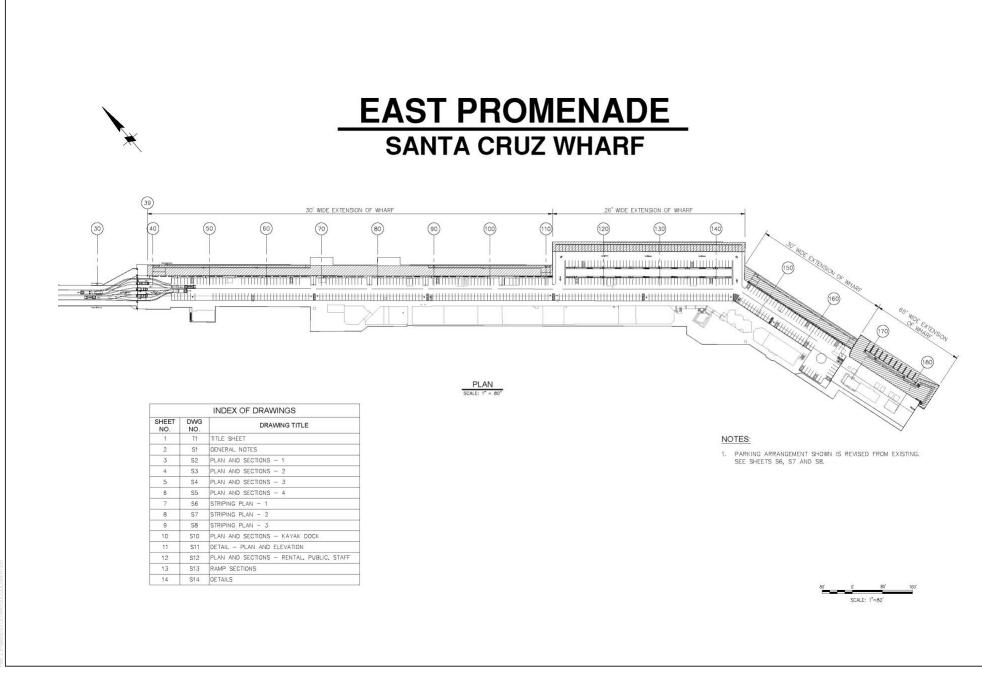

## **EAST PROMENADE SANTA CRUZ WHARF LEGEND** WHARF WIDENING EAST PROMENADE

SOURCE: City of Santa Cruz Public Works Department

FIGURE 3-7A
Entry Gate Relocation Plan View

Santa Cruz Wharf Master Plan EIR