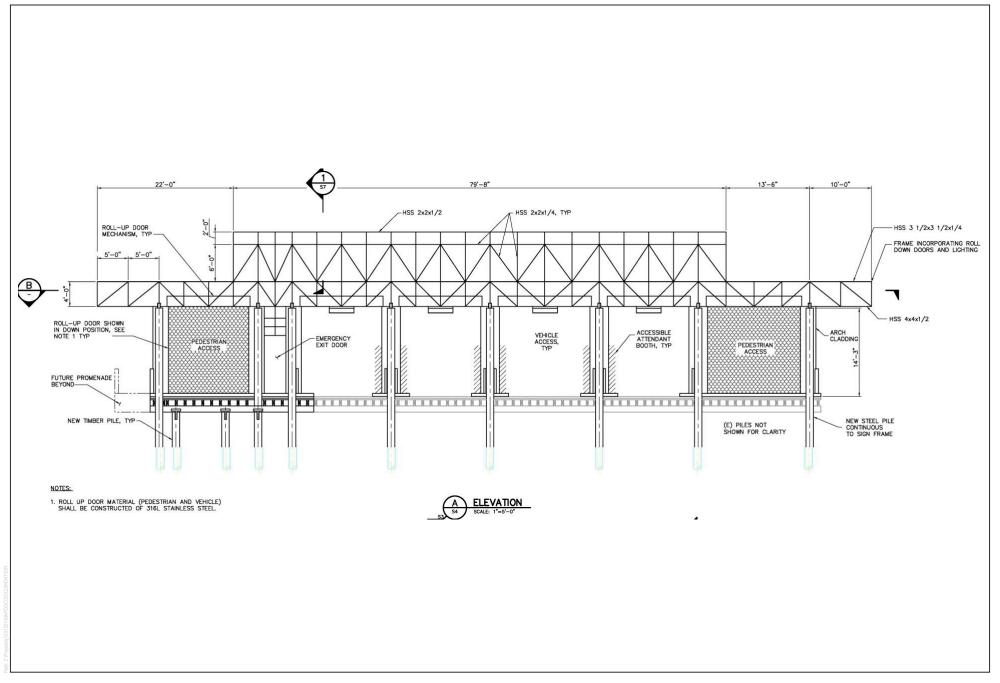

FIGURE 3-7B Entry Gate/Sign Structure Cross Section

FIGURE 3-7C Entry Gate/Sign Structure Elevation

Santa Cruz Wharf Master Plan EIR

FIGURE 3-8A
East Promenade Conceptual Site Plan

FIGURE 3-8B