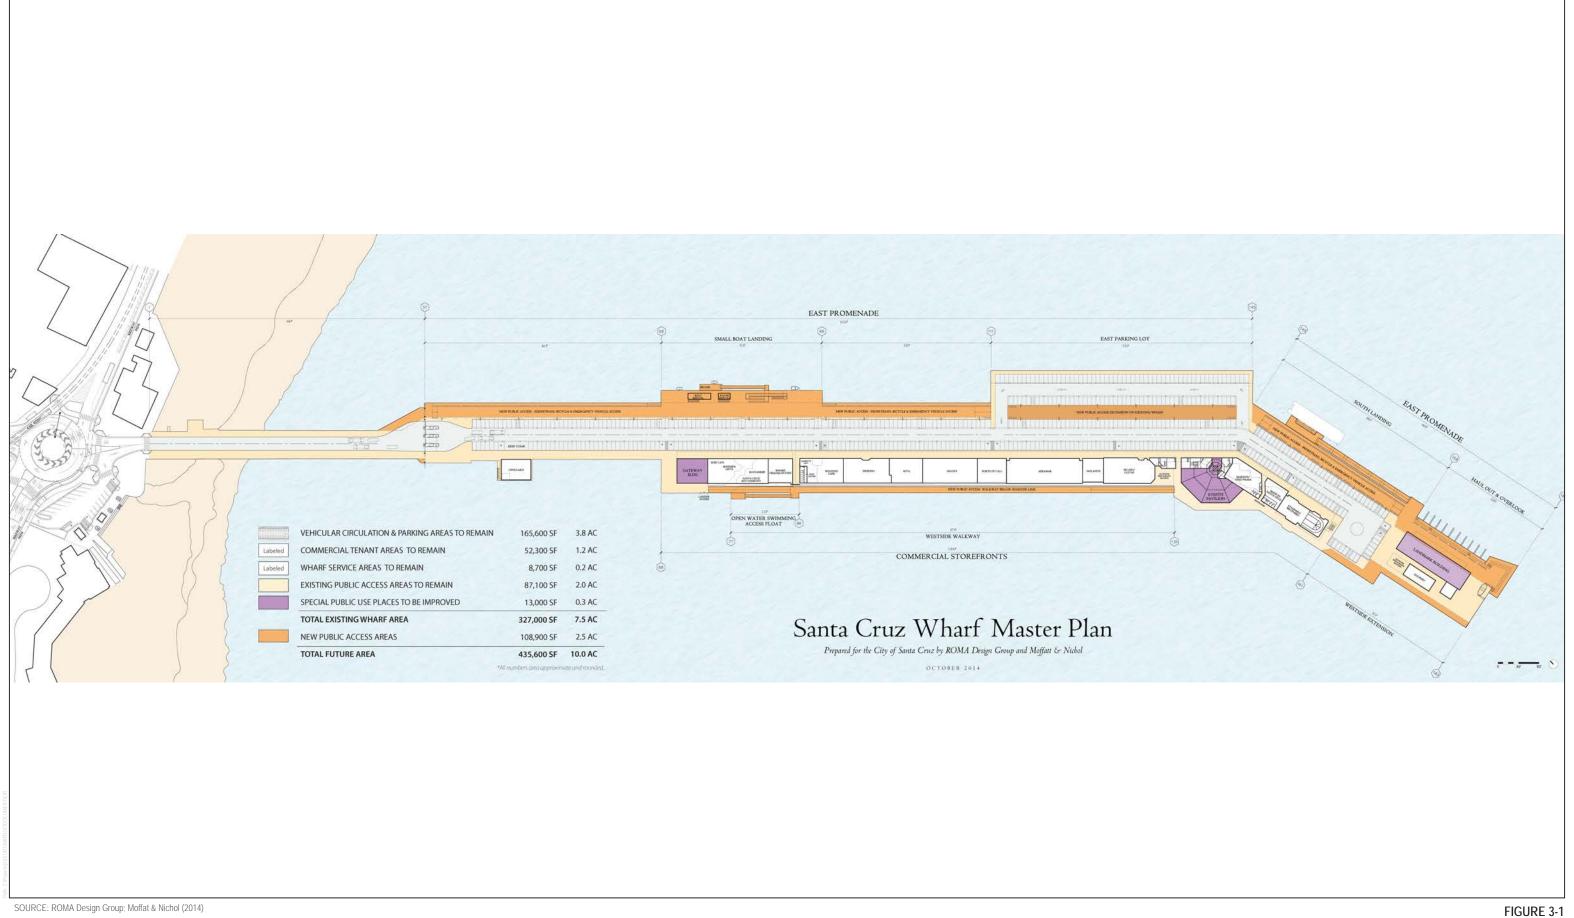

FIGURE 1-2
Vicinity Location
Santa Cruz Wharf Master Plan EIR

FIGURE 2
Wharf Expansion Over Time
Santa Cruz Wharf Master Plan EIR

SOURCE: ROMA Design Group; Moffat & Nichol (2014)

Prepared by City of Santa Cruz for General Visual Representation of Wharf Expansion