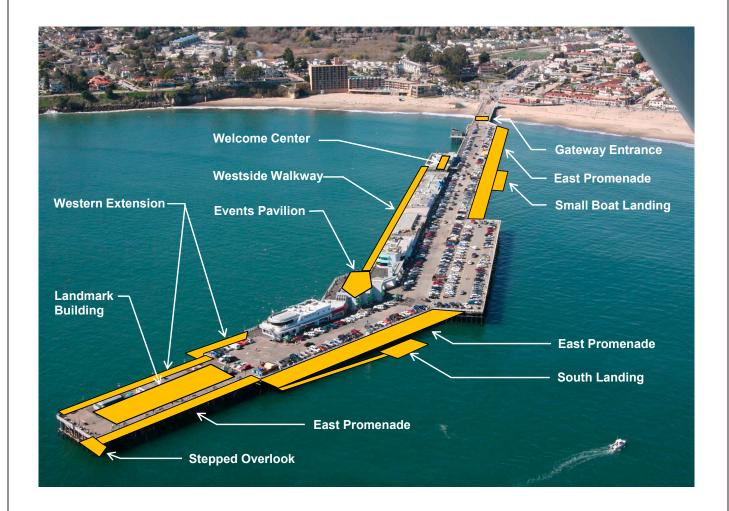

FIGURE 1-2
Vicinity Location
Santa Cruz Wharf Master Plan EIR

FIGURE 2
Wharf Expansion Over Time
Santa Cruz Wharf Master Plan EIR

SOURCE: ROMA Design Group; Moffat & Nichol (2014)

Prepared by City of Santa Cruz for General Visual Representation of Wharf Expansion