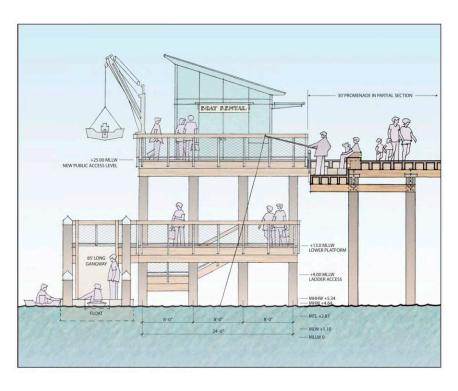

SOURCE: City of Santa Cruz

**East Promenade** 

Westside Walkway

North Elevation of Small Boat Landing Adjacent to East Promenade

**DUDEK** 

Plan of the deck and platform levels of the Small Boat Landing

SOURCE: Santa Cruz Wharf Master Plan (2014)