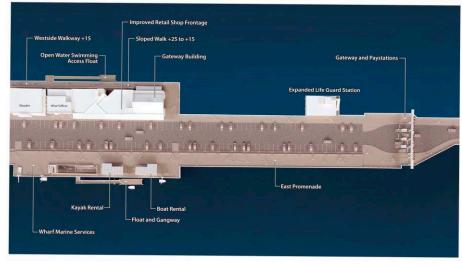

SOURCE: Santa Cruz Wharf Master Plan (2014)

FIGURE 3-5D Concept Site Plan - Relocated Entrance

Existing Wharf Entrance Relocated Entrance

The Master Plan provides a general example of signage, but a specific design, size, shape, and color will be developed and provided for public review before a final design is selected

## **EAST PROMENADE SANTA CRUZ WHARF LEGEND** WHARF WIDENING EAST PROMENADE

SOURCE: City of Santa Cruz Public Works Department

FIGURE 3-7A
Entry Gate Relocation Plan View

Santa Cruz Wharf Master Plan EIR