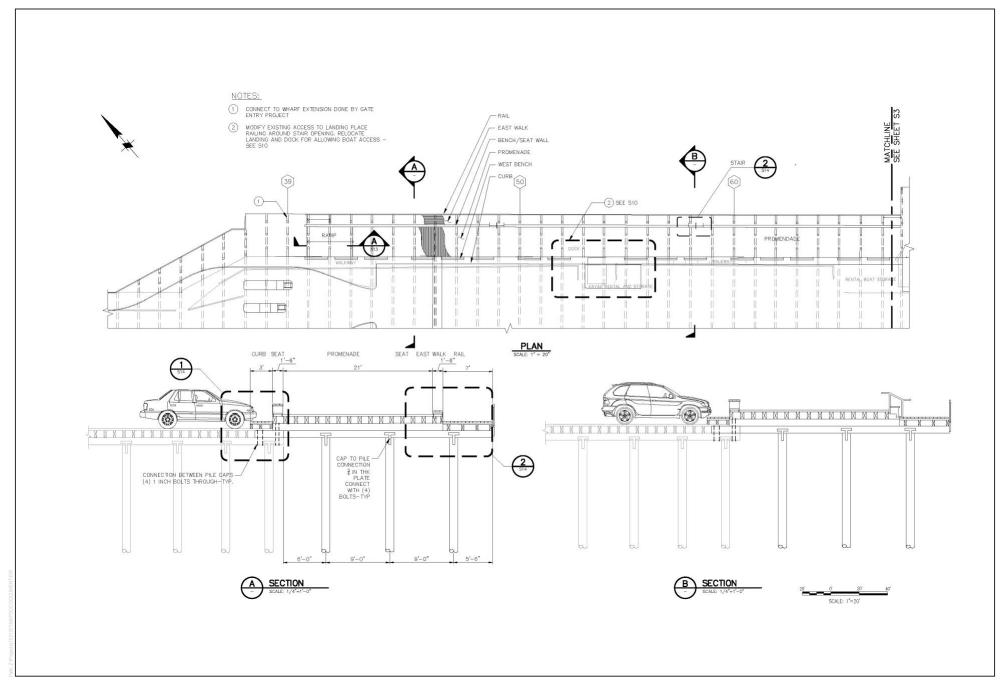

SOURCE: City of Santa Cruz

**East Promenade** 

Westside Walkway

North Elevation of Small Boat Landing Adjacent to East Promenade

**DUDEK** 

Plan of the deck and platform levels of the Small Boat Landing

SOURCE: Santa Cruz Wharf Master Plan (2014)