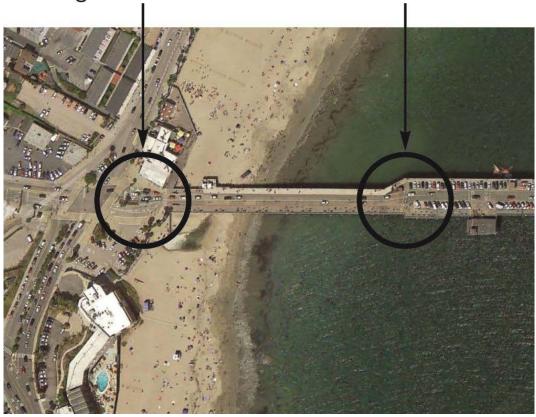

## **EAST PROMENADE SANTA CRUZ WHARF LEGEND** WHARF WIDENING EAST PROMENADE

SOURCE: City of Santa Cruz Public Works Department

FIGURE 3-7A
Entry Gate Relocation Plan View

Santa Cruz Wharf Master Plan EIR