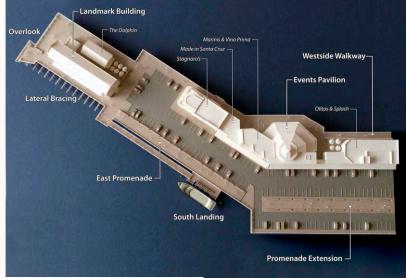

FIGURE 3-5B Concept Site Plan - South Landing

The plan for the Events Pavilion includes the addition of small commercial tenant spaces and the extension of the existing commercial buildings.

The pay stations provide four lanes in and out of the Wharf – two in/out on most days and one in and three out when needed.