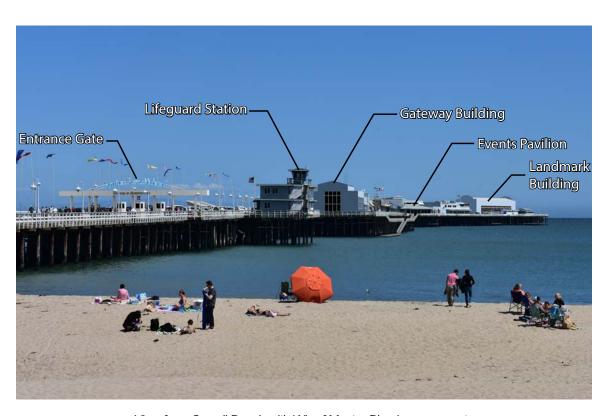

SOURCE: Leif Rideout, Architect (2017)

FIGURE 4.1-5

Existing View from Visitor Center

View from Visitor Center with Wharf Master Plan Improvements

SOURCE: Leif Rideout, Architect (2017)

**DUDEK** 

Existing View from Main Beach

View from Main Beach with Wharf Master Plan Improvements

Existing View from Cowell Beach

View from Cowell Beach with Wharf Master Plan Improvements

SOURCE: Leif Rideout, Architect (2017)

FIGURE 4.1-8

SOURCE: Santa Cruz Wharf Master Plan (2014)