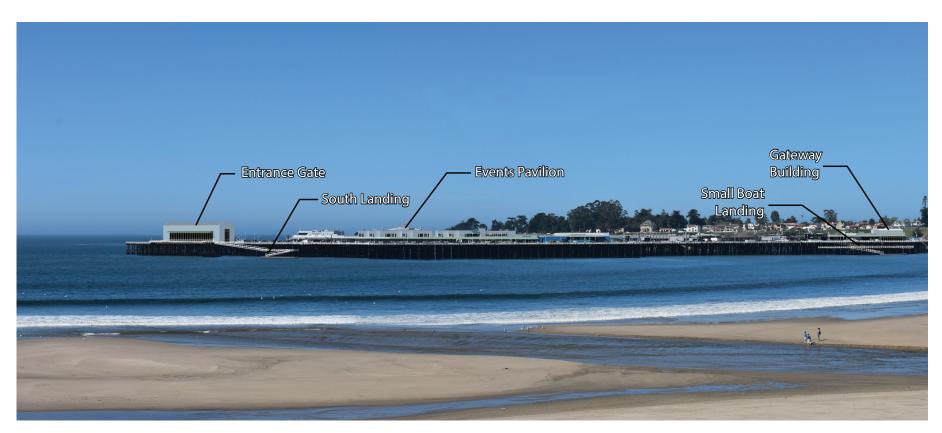

Existing View from East Cliff Drive

View from East Cliff Drive with Wharf Master Plan Improvements

**DUDEK** 

Existing View from Wharf Entrance

View from Wharf Entrance with Wharf Master Plan Improvements

SOURCE: Leif Rideout, Architect (2017)

FIGURE 4.1-5

Existing View from Visitor Center

View from Visitor Center with Wharf Master Plan Improvements

SOURCE: Leif Rideout, Architect (2017)

**DUDEK** 

Existing View from Main Beach