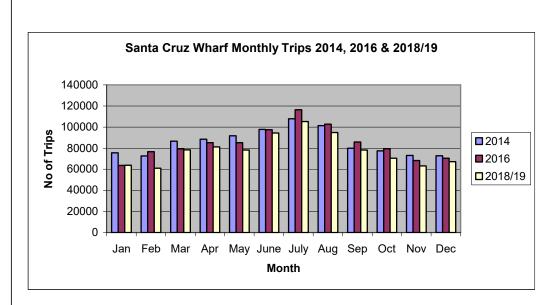

AFTER: PROPOSED WHARF EXPANSION AND NEW LIGHT POSITIONING

FOR ILLUSTRATIVE PURPOSES ONLY

SOURCE: Santa Cruz Wharf Master Plan (2014)

SOURCE: Ron Marquez, Traffic Engineer (2017)

FIGURE 4.5-1 Summary of Wharf Entrance/Exit Trips