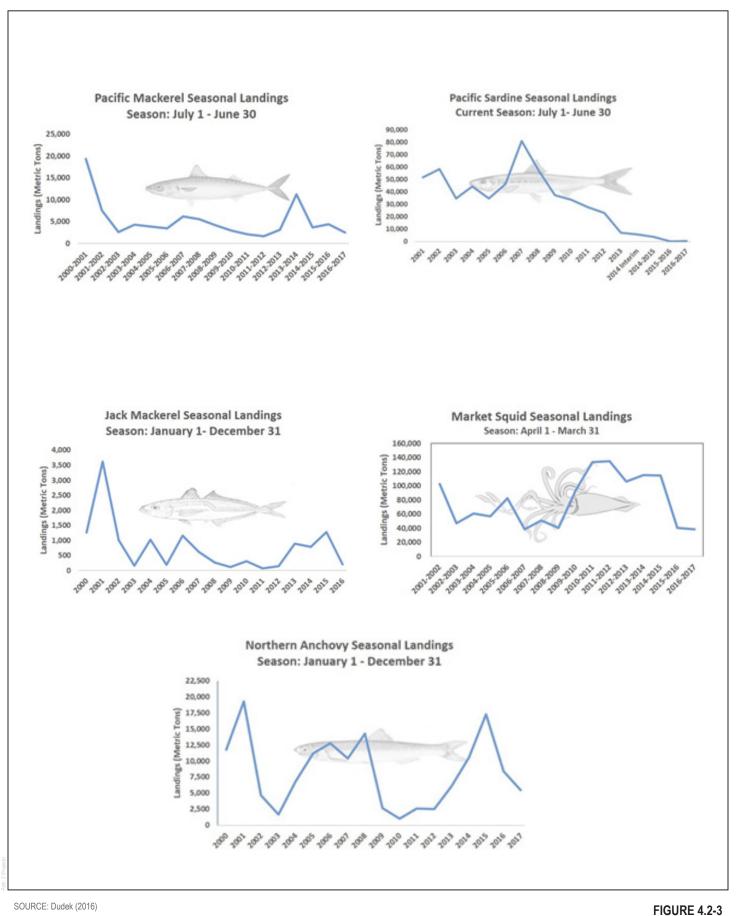

UDEK** 



Existing View from Wharf Entrance



View from Wharf Entrance with Wharf Master Plan Improvements

SOURCE: Leif Rideout, Architect (2017)

FIGURE 4.1-5





Existing View from Visitor Center



View from Visitor Center with Wharf Master Plan Improvements

SOURCE: Leif Rideout, Architect (2017)

**DUDEK** 



Existing View from Main Beach



View from Main Beach with Wharf Master Plan Improvements



Existing View from Cowell Beach



View from Cowell Beach with Wharf Master Plan Improvements

SOURCE: Leif Rideout, Architect (2017)

FIGURE 4.1-8





SOURCE: Santa Cruz Wharf Master Plan (2014)





SOURCE: Kittleson Environmental Consulting; Bryan Mori Biological Consulting (2017)

FIGURE 4.2-1
2017 Nesting Bird Locations
Santa Cruz Wharf Master Plan EIR



SOURCE: Dudek (2016)





BEFORE: CURRENT LIGHTING AT EDGE OF WHARF

AFTER: PROPOSED WHARF EXPANSION AND NEW LIGHT POSITIONING

FOR ILLUSTRATIVE PURPOSES ONLY













SOURCE: Santa Cruz Wharf Master Plan (2014)











SOURCE: Ron Marquez, Traffic Engineer (2017)

FIGURE 4.5-1 Summary of Wharf Entrance/Exit Trips