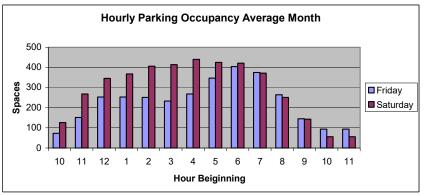

AFTER: PROPOSED WHARF EXPANSION AND NEW LIGHT POSITIONING

FOR ILLUSTRATIVE PURPOSES ONLY

SOURCE: Santa Cruz Wharf Master Plan (2014)

SOURCE: Ron Marquez, Traffic Engineer (2017)

FIGURE 4.5-1 Summary of Wharf Entrance/Exit Trips