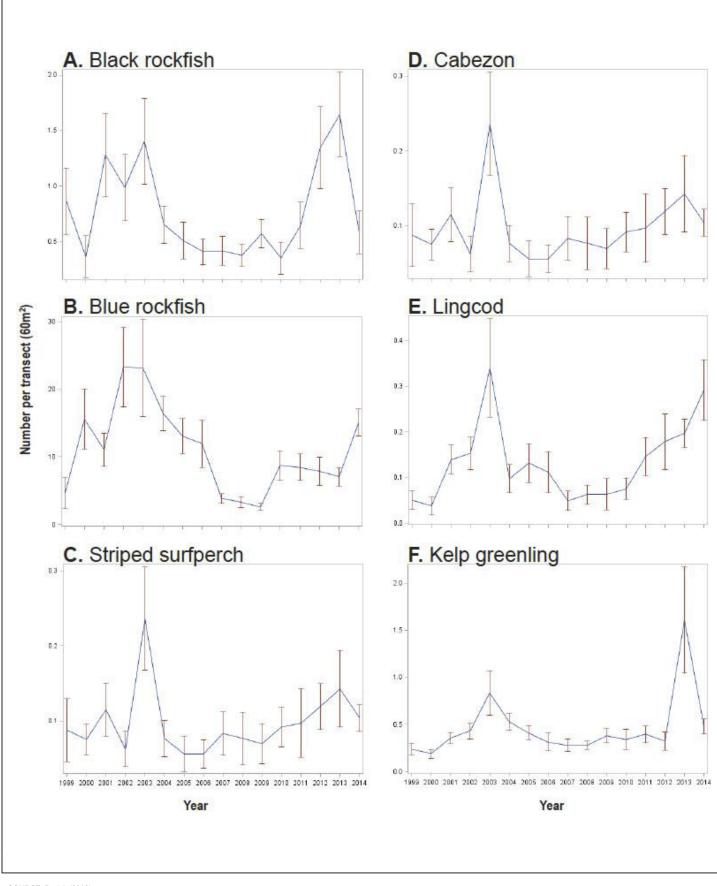

r Plan Improvements

**DUDEK** 



Existing View from Wharf Entrance



View from Wharf Entrance with Wharf Master Plan Improvements

SOURCE: Leif Rideout, Architect (2017)

FIGURE 4.1-5





Existing View from Visitor Center



View from Visitor Center with Wharf Master Plan Improvements

SOURCE: Leif Rideout, Architect (2017)

**DUDEK** 



Existing View from Main Beach



View from Main Beach with Wharf Master Plan Improvements



Existing View from Cowell Beach



View from Cowell Beach with Wharf Master Plan Improvements

SOURCE: Leif Rideout, Architect (2017)

FIGURE 4.1-8





SOURCE: Santa Cruz Wharf Master Plan (2014)





SOURCE: Kittleson Environmental Consulting; Bryan Mori Biological Consulting (2017)

FIGURE 4.2-1
2017 Nesting Bird Locations
Santa Cruz Wharf Master Plan EIR



SOURCE: Dudek (2016)





BEFORE: CURRENT LIGHTING AT EDGE OF WHARF

AFTER: PROPOSED WHARF EXPANSION AND NEW LIGHT POSITIONING

FOR ILLUSTRATIVE PURPOSES ONLY













SOURCE: Santa Cruz Wharf Master Plan (2014)











SOURCE: Ron Marquez, Traffic Engineer (2017)

FIGURE 4.5-1 Summary of Wharf Entrance/Exit Trips