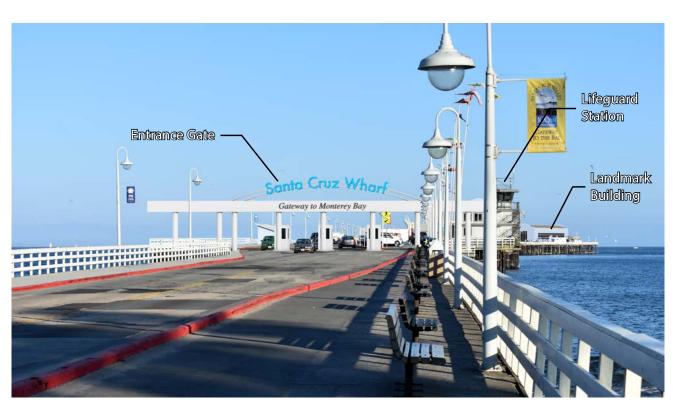

Existing View from East Cliff Drive

View from East Cliff Drive with Wharf Master Plan Improvements

**DUDEK** 

Existing View from Wharf Entrance

View from Wharf Entrance with Wharf Master Plan Improvements