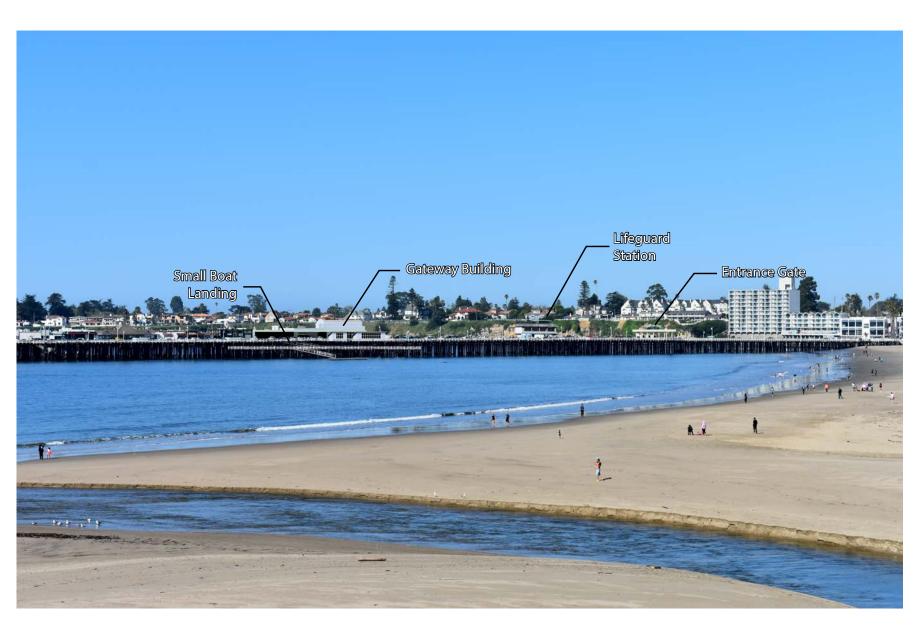

Looking East From West Cliff Drive

Looking West From San Lorenzo Point

SOURCE: Santa Cruz Wharf Master Plan (2014)

Existing View from West Cliff Drive

View from West Cliff Drive with Wharf Master Plan Improvements