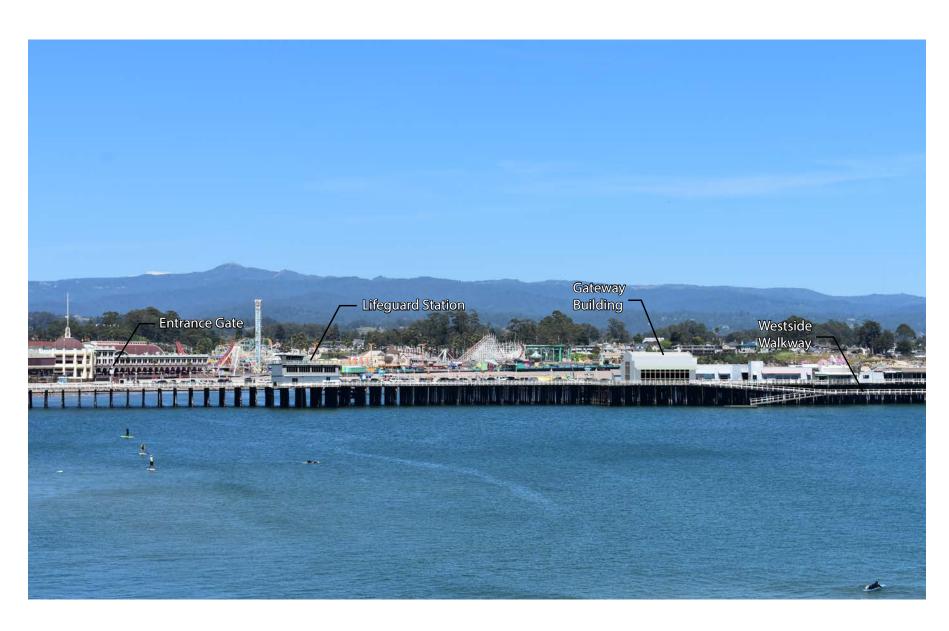

Looking East From West Cliff Drive

Looking West From San Lorenzo Point

SOURCE: Santa Cruz Wharf Master Plan (2014)

Existing View from West Cliff Drive

View from West Cliff Drive with Wharf Master Plan Improvements