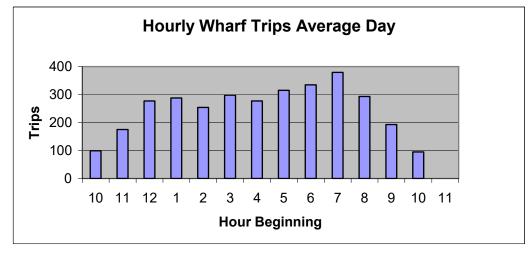

AFTER: PROPOSED WHARF EXPANSION AND NEW LIGHT POSITIONING

FOR ILLUSTRATIVE PURPOSES ONLY

SOURCE: Santa Cruz Wharf Master Plan (2014)

SOURCE: Ron Marquez, Traffic Engineer (2017)

FIGURE 4.5-1 Summary of Wharf Entrance/Exit Trips