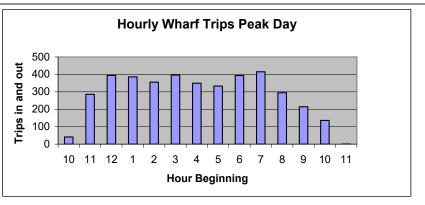

AFTER: PROPOSED WHARF EXPANSION AND NEW LIGHT POSITIONING

FOR ILLUSTRATIVE PURPOSES ONLY

SOURCE: Santa Cruz Wharf Master Plan (2014)

SOURCE: Ron Marquez, Traffic Engineer (2017)

FIGURE 4.5-1 Summary of Wharf Entrance/Exit Trips