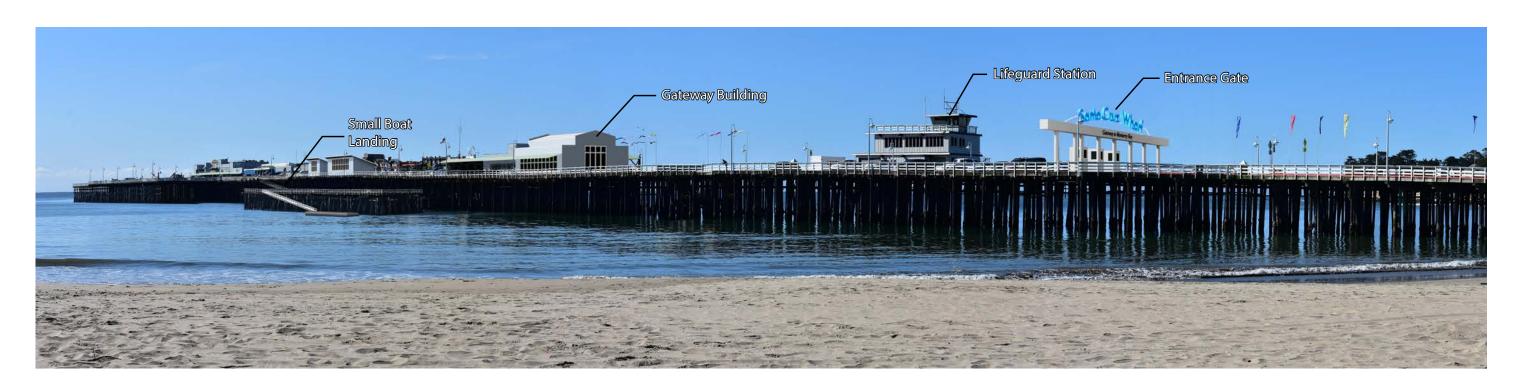

Looking East From West Cliff Drive

Looking West From San Lorenzo Point

SOURCE: Santa Cruz Wharf Master Plan (2014)

Existing View from West Cliff Drive

View from West Cliff Drive with Wharf Master Plan Improvements

Existing View from West Cliff Drive

View from West Cliff Drive with Wharf Master Plan Improvements

**DUDEK** 

Existing View from East Cliff Drive

View from East Cliff Drive with Wharf Master Plan Improvements

Existing View from East Cliff Drive

View from East Cliff Drive with Wharf Master Plan Improvements

**DUDEK** 

Existing View from Wharf Entrance

View from Wharf Entrance with Wharf Master Plan Improvements

SOURCE: Leif Rideout, Architect (2017)

FIGURE 4.1-5

Existing View from Visitor Center

View from Visitor Center with Wharf Master Plan Improvements

SOURCE: Leif Rideout, Architect (2017)

**DUDEK** 

Existing View from Main Beach