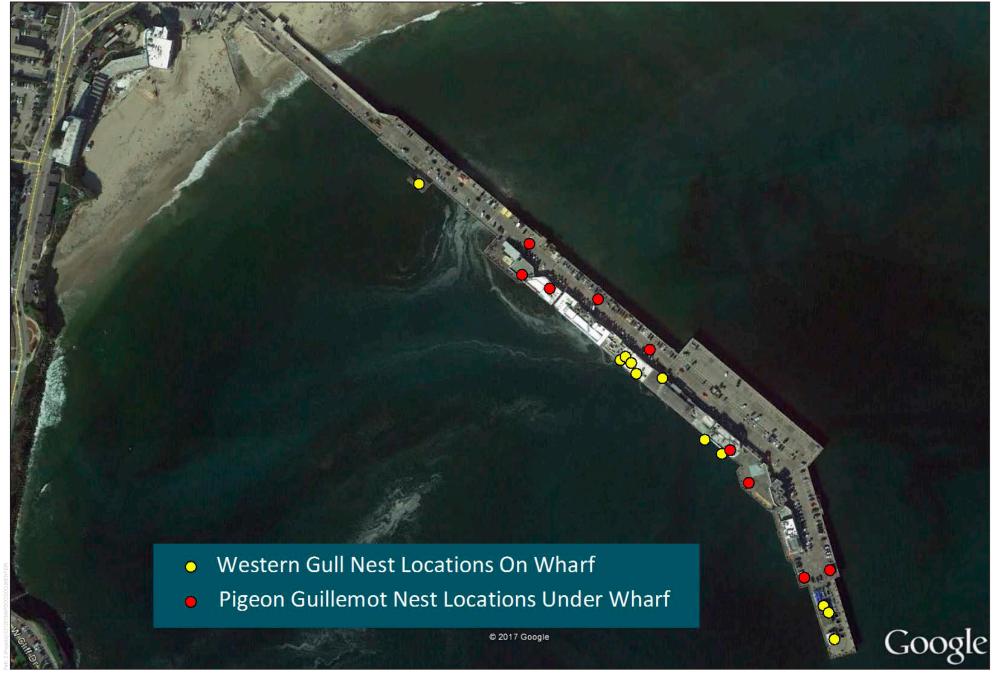

SOURCE: Kittleson Environmental Consulting; Bryan Mori Biological Consulting (2017)

FIGURE 4.2-1
2017 Nesting Bird Locations
Santa Cruz Wharf Master Plan EIR

SOURCE: Dudek (2016)

BEFORE: CURRENT LIGHTING AT EDGE OF WHARF