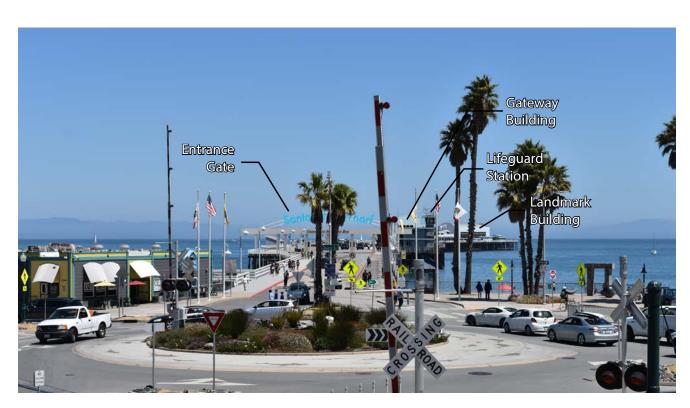

Existing View from East Cliff Drive

View from East Cliff Drive with Wharf Master Plan Improvements

**DUDEK** 

Existing View from Wharf Entrance

View from Wharf Entrance with Wharf Master Plan Improvements