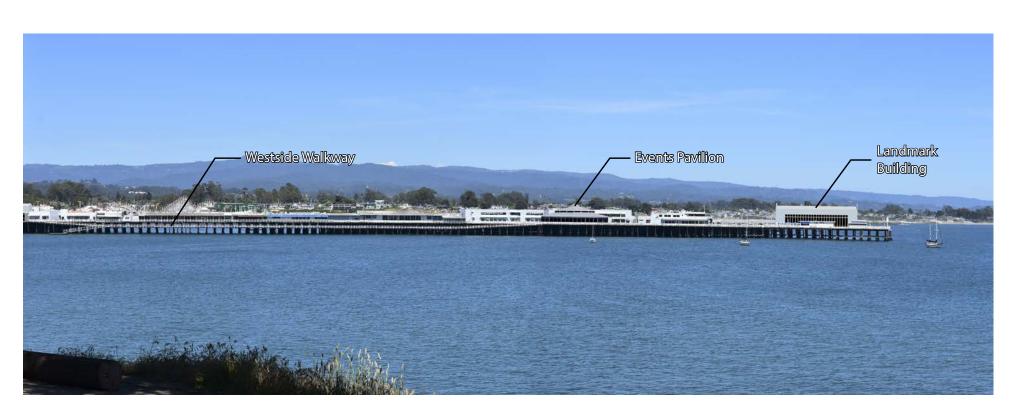

Looking East From West Cliff Drive



Looking West From San Lorenzo Point



SOURCE: Santa Cruz Wharf Master Plan (2014)



Existing View from West Cliff Drive



View from West Cliff Drive with Wharf Master Plan Improvements



Existing View from West Cliff Drive



View from West Cliff Drive with Wharf Master Plan Improvements

**DUDEK** 



Existing View from East Cliff Drive



View from East Cliff Drive with Wharf Master Plan Improvements



Existing View from East Cliff Drive



View from East Cliff Drive with Wharf Master Plan Improvements

**DUDEK** 



Existing View from Wharf Entrance



View from Wharf Entrance with Wharf Master Plan Improvements

SOURCE: Leif Rideout, Architect (2017)

FIGURE 4.1-5





Existing View from Visitor Center



View from Visitor Center with Wharf Master Plan Improvements

SOURCE: Leif Rideout, Architect (2017)

**DUDEK** 



Existing View from Main Beach



View from Main Beach with Wharf Master Plan Improvements



Existing View from Cowell Beach



View from Cowell Beach with Wharf Master Plan Improvements