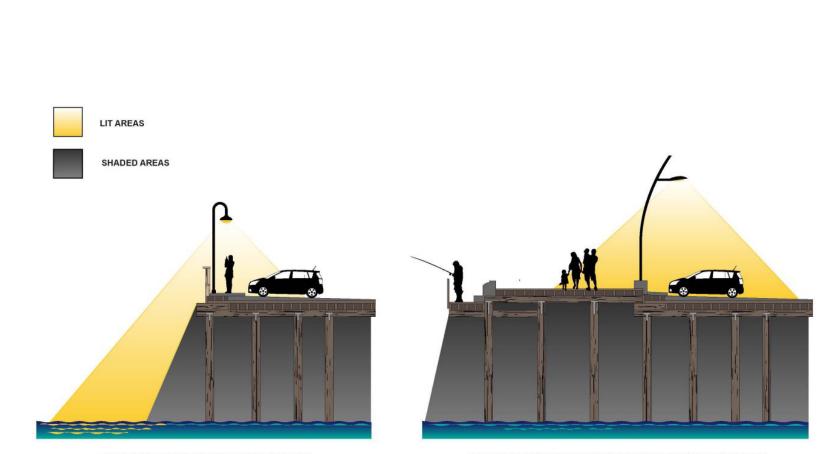

SOURCE: Kittleson Environmental Consulting; Bryan Mori Biological Consulting (2017)

FIGURE 4.2-1
2017 Nesting Bird Locations
Santa Cruz Wharf Master Plan EIR

SOURCE: Dudek (2016)

BEFORE: CURRENT LIGHTING AT EDGE OF WHARF

AFTER: PROPOSED WHARF EXPANSION AND NEW LIGHT POSITIONING

FOR ILLUSTRATIVE PURPOSES ONLY

SOURCE: Santa Cruz Wharf Master Plan (2014)

SOURCE: Ron Marquez, Traffic Engineer (2017)

FIGURE 4.5-1 Summary of Wharf Entrance/Exit Trips