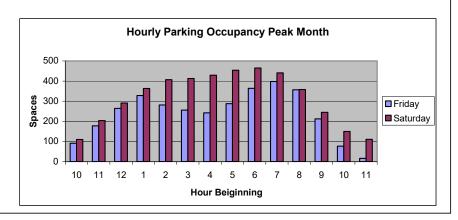

View from Visitor Center with Wharf Master Plan Improvements

SOURCE: Leif Rideout, Architect (2017)

**DUDEK** 



Existing View from Main Beach



View from Main Beach with Wharf Master Plan Improvements



Existing View from Cowell Beach



View from Cowell Beach with Wharf Master Plan Improvements

SOURCE: Leif Rideout, Architect (2017)

FIGURE 4.1-8





SOURCE: Santa Cruz Wharf Master Plan (2014)





SOURCE: Kittleson Environmental Consulting; Bryan Mori Biological Consulting (2017)

FIGURE 4.2-1
2017 Nesting Bird Locations
Santa Cruz Wharf Master Plan EIR



SOURCE: Dudek (2016)





BEFORE: CURRENT LIGHTING AT EDGE OF WHARF

AFTER: PROPOSED WHARF EXPANSION AND NEW LIGHT POSITIONING

FOR ILLUSTRATIVE PURPOSES ONLY













SOURCE: Santa Cruz Wharf Master Plan (2014)











SOURCE: Ron Marquez, Traffic Engineer (2017)

FIGURE 4.5-1 Summary of Wharf Entrance/Exit Trips