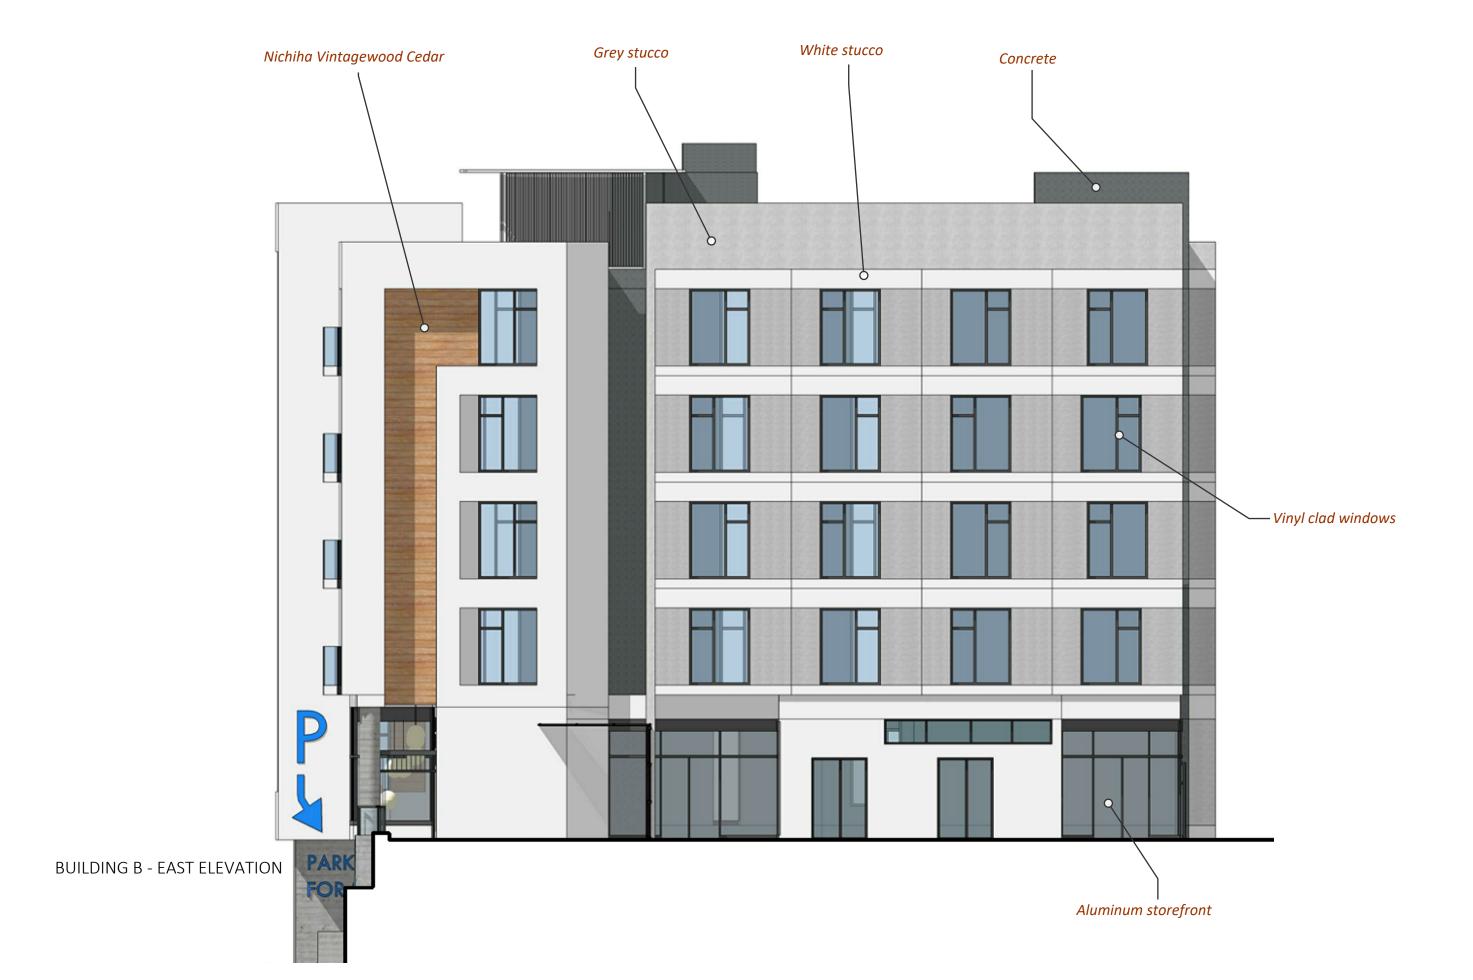

- 1. Please see attached elevations depicting colors and materials.
- 2. The project proposes the following number of below market rate units and affordability levels.

| % of AMI         | # of Units |
|------------------|------------|
| 30%              | 22         |
| 40%              | 15         |
| 50%              | 16         |
| 60%              | 23         |
| Manager's Unit   | 1          |
| Total Affordable | 77         |