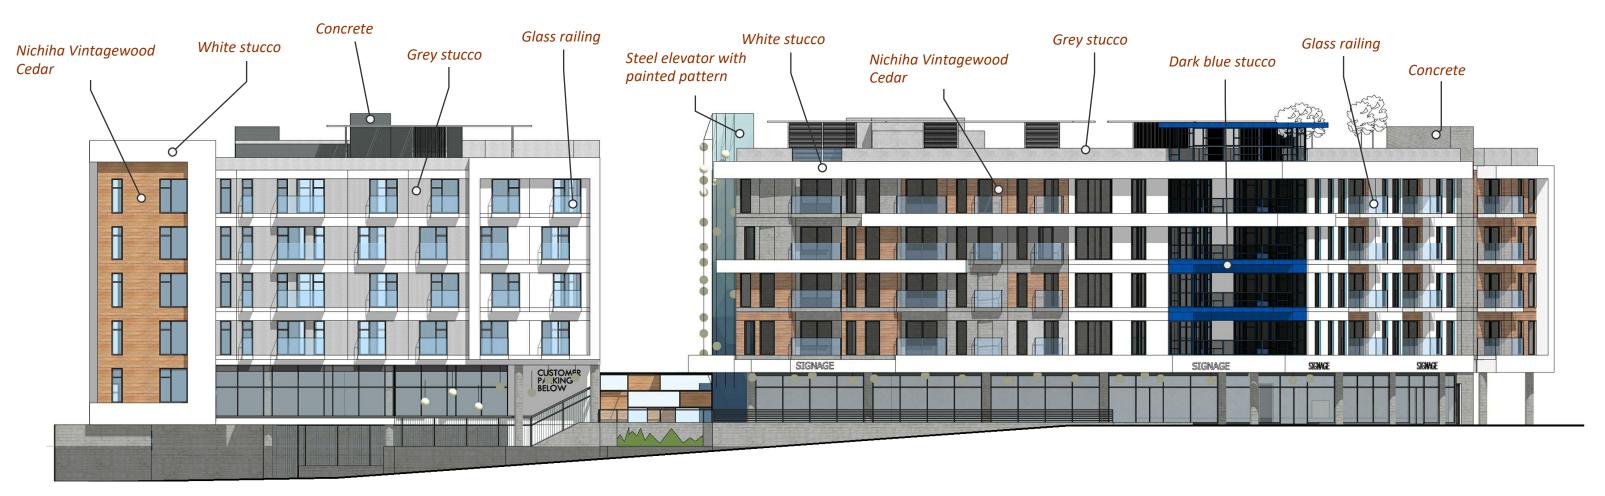

- 1. Please see attached elevations depicting colors and materials.
- 2. The project proposes the following number of below market rate units and affordability levels.

| % of AMI         | # of Units |
|------------------|------------|
| 30%              | 22         |
| 40%              | 15         |
| 50%              | 16         |
| 60%              | 23         |
| Manager's Unit   | 1          |
| Total Affordable | 77         |