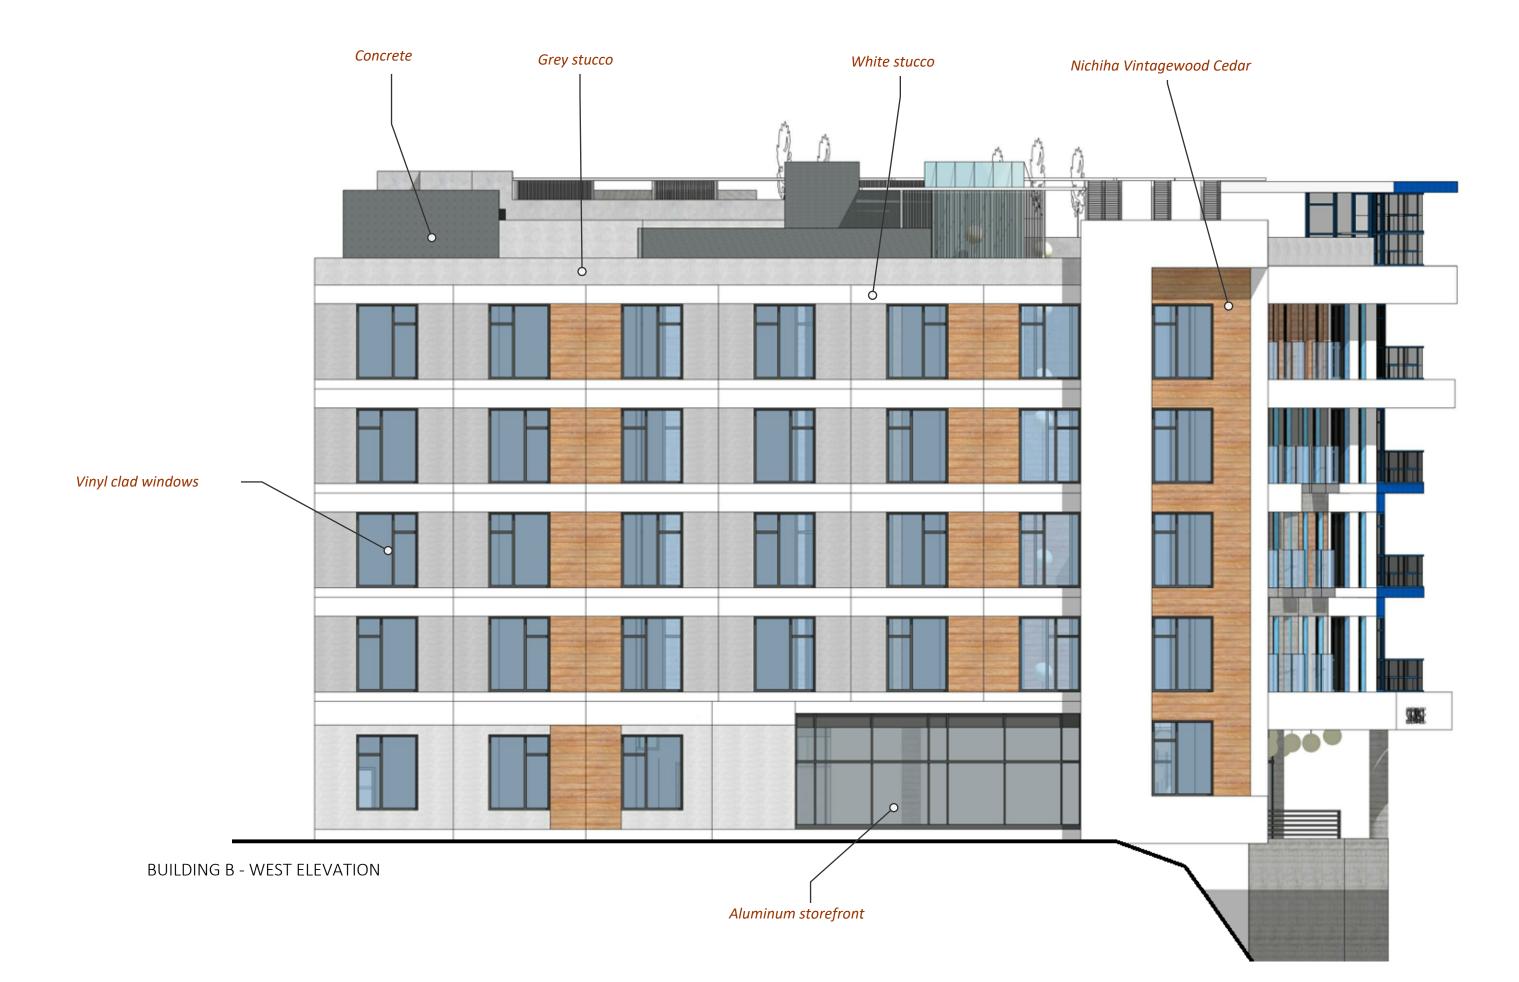

- 1. Please see attached elevations depicting colors and materials.
- 2. The project proposes the following number of below market rate units and affordability levels.

| % of AMI         | # of Units |
|------------------|------------|
| 30%              | 22         |
| 40%              | 15         |
| 50%              | 16         |
| 60%              | 23         |
| Manager's Unit   | 1          |
| Total Affordable | 77         |