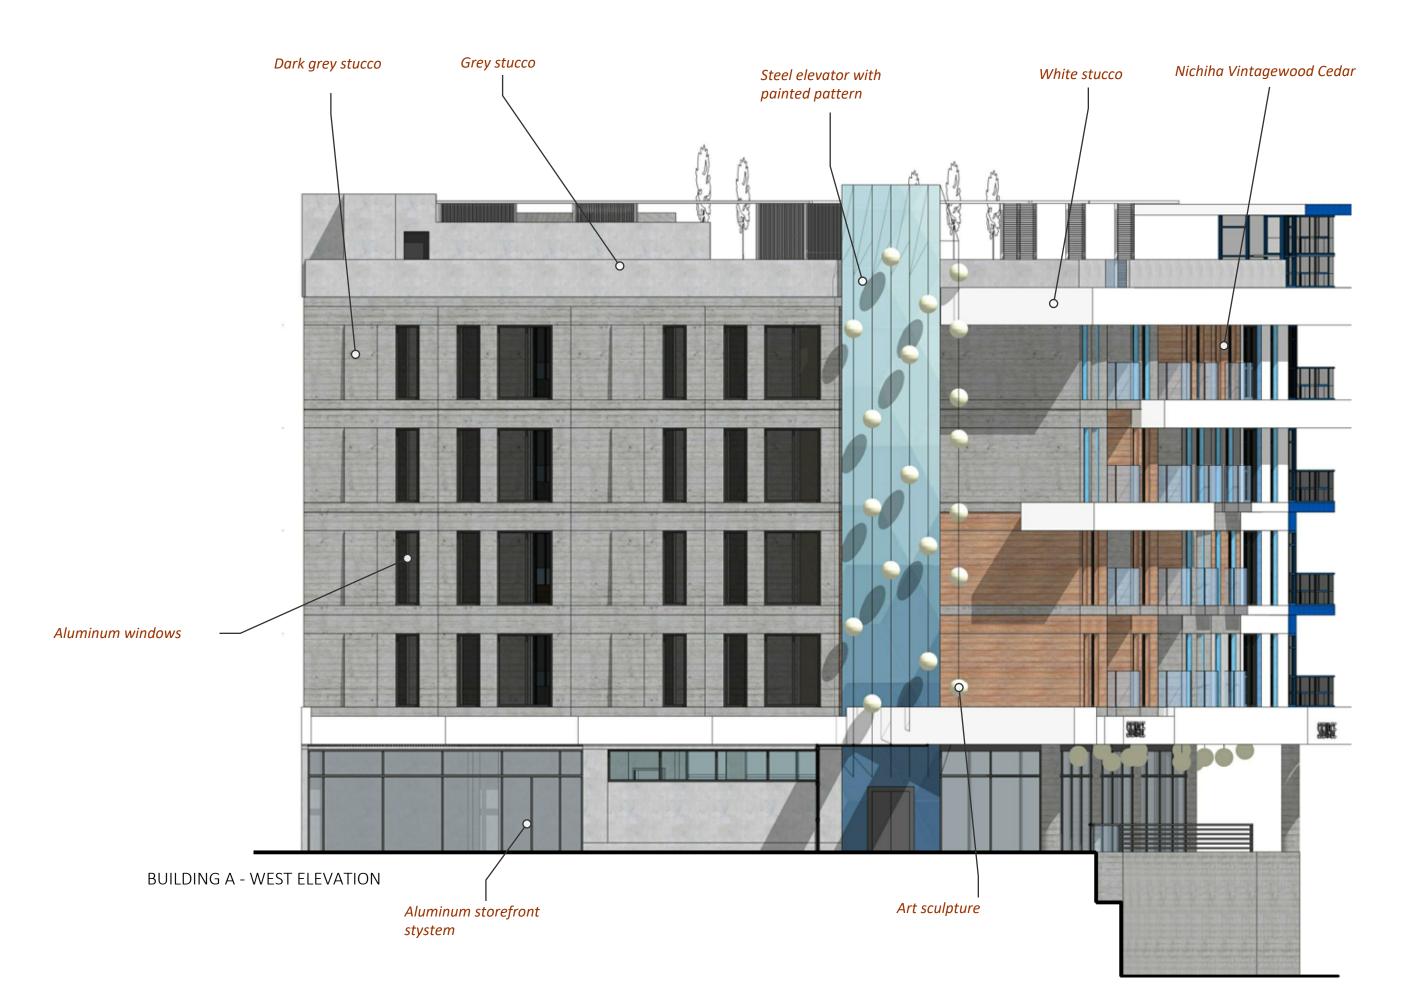

- 1. Please see attached elevations depicting colors and materials.
- 2. The project proposes the following number of below market rate units and affordability levels.

| % of AMI         | # of Units |
|------------------|------------|
| 30%              | 22         |
| 40%              | 15         |
| 50%              | 16         |
| 60%              | 23         |
| Manager's Unit   | 1          |
| Total Affordable | 77         |