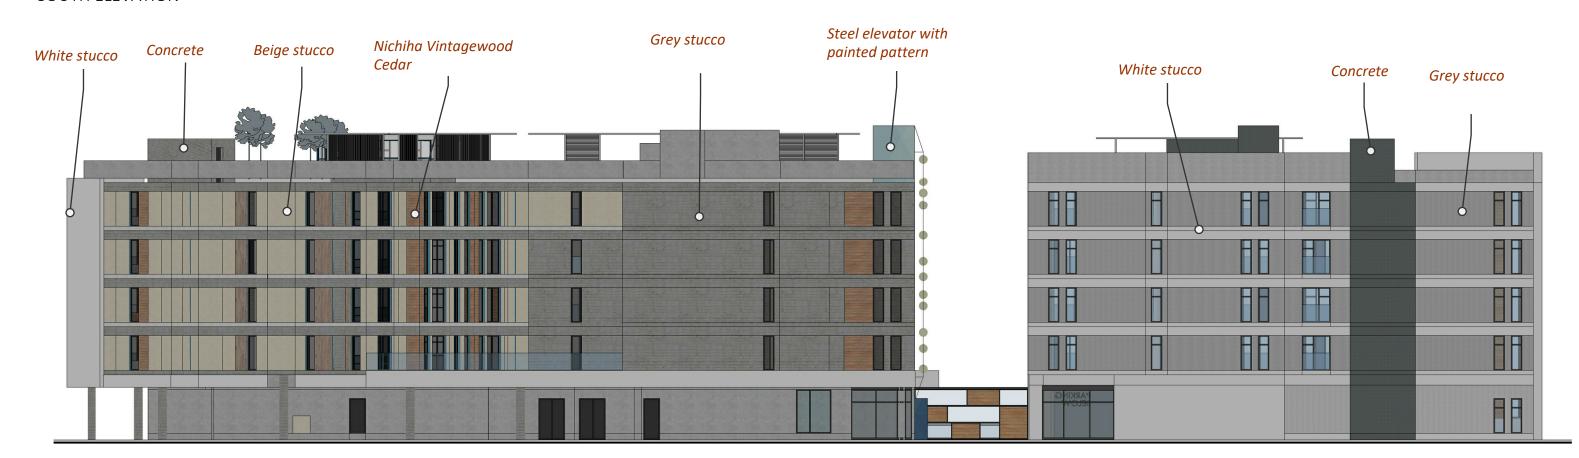

- 1. Please see attached elevations depicting colors and materials.
- 2. The project proposes the following number of below market rate units and affordability levels.

| % of AMI         | # of Units |
|------------------|------------|
| 30%              | 22         |
| 40%              | 15         |
| 50%              | 16         |
| 60%              | 23         |
| Manager's Unit   | 1          |
| Total Affordable | 77         |

## SOUTH ELEVATION