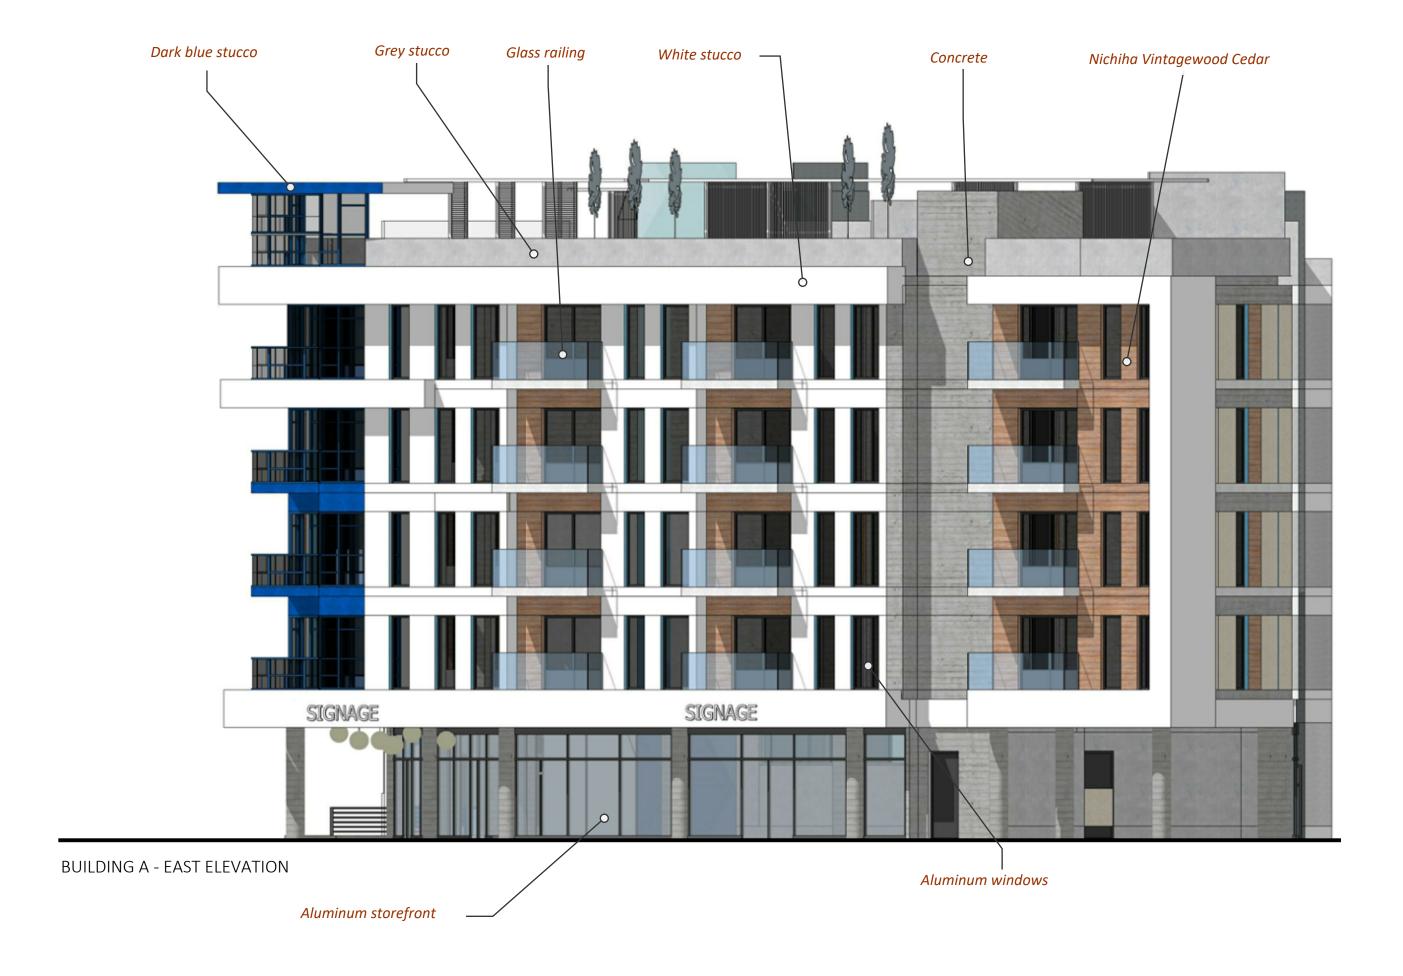

- 1. Please see attached elevations depicting colors and materials.
- 2. The project proposes the following number of below market rate units and affordability levels.

| % of AMI         | # of Units |
|------------------|------------|
| 30%              | 22         |
| 40%              | 15         |
| 50%              | 16         |
| 60%              | 23         |
| Manager's Unit   | 1          |
| Total Affordable | 77         |