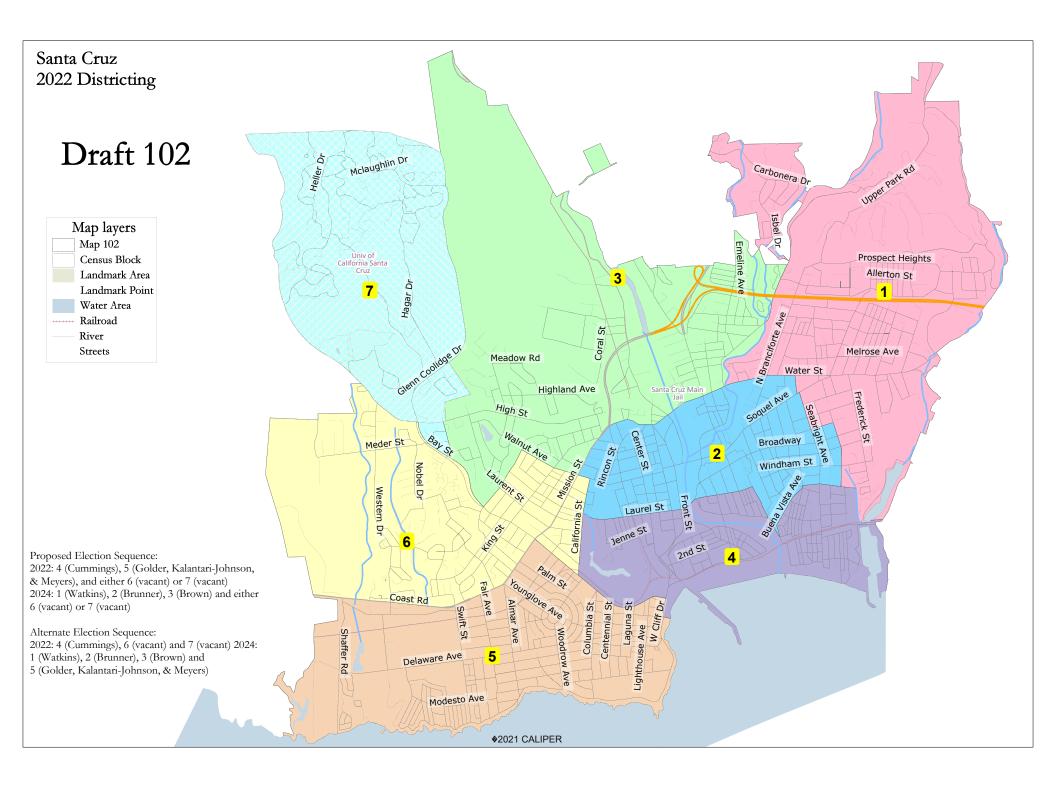

| Tool Pop 9.044 9.494 9.010 9.010 9.045 0.044 0.03   St. Devalution 0.3444 -1.070 1.05 -1.0 0.076 0.3444 3.34   Total Pop % Hip 17.1% 2.2% 2.2% 3.35 1.4% 1.06 3.3444 3.34   Total Pop % NW line 7.0% 6.0% 6.0% 5.0% 2.2% 2.9% 2.9% 9.9% 9.9% 9.9% 9.9% 9.9% 9.9% 9.9% 9.9% 9.9% 9.9% 9.9% 9.9% 9.9% 9.9% 9.9% 9.9% 9.9% 9.9% 9.9% 9.9% 9.9% 9.9% 9.9% 9.9% 9.9% 9.9% 9.9% 9.9% 9.9% 9.9% 9.9% 9.9% 9.9% 9.9% 9.9% 9.9% 9.9% 9.9% 9.9% 9.9% 9.9% 9.9% 9.9% 9.9% 9.9% 9.9% 9.9% 9.9% 9.9% 9.9% 9.9% 9.9% 9.9% </th <th></th> <th>1</th> <th></th> <th>Map 102</th> <th></th> <th></th> <th></th> <th></th> <th></th> <th></th>                                                                                                                                                                                                                                                  |                         | 1                    |       | Map 102 |       |                                       |       |                                       |        |         |
|-------------------------------------------------------------------------------------------------------------------------------------------------------------------------------------------------------------------------------------------------------------------------------------------------------------------------------------------------------------------------------------------------------------------------------------------------------------------------------------------------------------------------------------------------------------------------------------------------------------------------------------------------------------------------------------------------------------------------------------------------------------------------------------------------------------------------------------------------------------------------------|-------------------------|----------------------|-------|---------|-------|---------------------------------------|-------|---------------------------------------|--------|---------|
| Devolution from island 91 1-70 186 0.10% 0.20% 0.20% 0.20% 0.20% 0.20% 0.20% 0.20% 0.20% 0.20% 0.20% 0.20% 0.20% 0.20% 0.20% 0.20% 0.20% 0.20% 0.20% 0.20% 0.20% 0.20% 0.20% 0.20% 0.20% 0.20% 0.20% 0.20% 0.20% 0.20% 0.20% 0.20% 0.20% 0.20% 0.20% 0.20% 0.20% 0.20% 0.20% 0.20% 0.20% 0.20% 0.20% 0.20% 0.20% 0.20% 0.20% 0.20% 0.20% 0.20% 0.20% 0.20% 0.20% 0.20% 0.20% 0.20% 0.20% 0.20% 0.20% 0.20% 0.20% 0.20% 0.20% 0.20% 0.20% 0.20% 0.20% 0.20% 0.20% 0.20% 0.20% 0.20% 0.20% 0.20% 0.20% 0.20% 0.20% 0.20% 0.20% 0.20% 0.20% 0.20% 0.20% 0.20%                                                                                                                                                                                                                                                                                                                    | District                |                      |       | 2       | 3     | 4                                     | 5     | 6                                     | 7      | Total   |
| 99999999999999Tatal Pop5570%70%660%70%70%70%70%70%70%70%70%70%70%70%70%70%70%70%70%70%70%70%70%70%70%70%70%70%70%70%70%70%70%70%70%70%70%70%70%70%70%70%70%70%70%70%70%70%70%70%70%70%70%70%70%70%70%70%70%70%70%70%70%70%70%70%70%70%70%70%70%70%70%70%70%70%70%70%70%70%70%70%70%70%70%70%70%70%70%70%70%70%70%70%70%70%70%70%70%70%70%70%70%70%70%70%70%70%70%70%70%70%70%70%70%70%70%70%70%70%70%70%70%70%70%70%70%70%70%70%70%70%70%70%70%70%70%70%70%70%70%70%70%70%70%70%70%70%70%70%70%70%70%                                                                                                                                                                                                                                                                                                                                                                         |                         | Total Pop            | 9,044 | 8,843   | 9,198 | 9,003                                 | 9,018 | 8,943                                 | 9,044  | 63,093  |
| No.et <th< td=""><td></td><td>Deviation from ideal</td><td>-</td><td></td><td></td><td></td><td>5</td><td>-70</td><td>31</td><td>355</td></th<>                                                                                                                                                                                     |                         | Deviation from ideal | -     |         |       |                                       | 5     | -70                                   | 31     | 355     |
| Total Page 5 NH Wile 70% 9 5% 9 7% 9 7% 9 7% 9 7% 9 7% 9 7% 9 7% 9 7% 9 7% 9 7% 9 7% 9 7% 9 7% 9 7% 9 7% 9 7% 9 7% 9 7% 9 7% 9 7% 1 7% 1 7% 1 7% 1 7% 1 7% 1 7% 1 7% 1 7% 1 7% 1 7% 1 7% 1 7% 1 7% 1 7% 1 7% 1 7% 1 7% 1 7% 1 7% 1 7% 1 7% 1 7% 1 7% 1 7% 1 7% 1 7% 1 7% 1 7% 1 7% 1 7% 1 7% 1 7% 1 7% 1 7% 1 7% 1 7% 1 7% 1 7% 1 7% 1 7% 1 7% 1 7% 1 7% 1 7% 1 7% 1 7% 1 7% 1 7% 1 7% 1 7% 1 7% 1 7% 1 7% 1 7% 1 7% 1 7% 1 7% 1 7% 1 7% 1 7% 1 7% 1 7% 1 7% 1 7% 1 7% <th1 7%<="" th=""> 1 7% <th1 7%<="" th=""></th1></th1>                                                                                                                                                                                                                                                                                                                                                 |                         | % Deviation          | 0.34% | -1.89%  | 2.05% | -0.11%                                | 0.06% | -0.78%                                | 0.34%  | 3.94%   |
| Total Pap % Hé Back 2% 9% 9% 9% 9% 9% 9% 9% 9% 9% 9% 9% 9% 9% 9% 9% 9% 9% 9% 9% 9% 9% 9% 9% 9% 9% 9% 9% 9% 9% 9% 9% 9% 9% 9% 9% 9% 9% 9% 9% 9% 9% 9% 9% 9% 9% 9% 9% 9% 9% 9% 9% 9% 9% 9% 9% 9% 9% 9% 9% 9% 9% 9% 9% 9% 9% 9% 9% 9% 9% 9% 9% 9% 9% 9% 9% 9% 9% 9% 9% 9% 9% 9% 9% 9% 9% 9% 9% 9% 9% 9% 9% 9% 9% 9% 9% 9% 9% 9%                                                                                                                                                                                                                                                                                                                                                                                                                                                                                                                                                  |                         | % Hisp               | 17.1% | 25%     | 22%   | 33%                                   | 14%   | 16%                                   | 41%    | 24%     |
| Synth Back2%3%3%2%2%2%2%2%2%1%Walks, Amina7.6806.7506.7506.5097.0867.6806.7506.7507.6807.6806.750Citzen Valing Age Pari%6.7507.78616%15%7.7866.7507.78616%27%6.786%%15%7.7867.7867.7867.7867.7867.7867.7867.7867.7867.7867.7867.7867.7867.7867.7867.7867.7867.7867.7867.7867.7867.7867.7867.7867.7867.7867.7867.7867.7867.7867.7867.7867.7867.7867.7867.7867.7867.7867.7867.7867.7867.7867.7867.7867.7867.7867.7867.7867.7867.7867.7867.7867.7867.7867.7867.7867.7867.7867.7867.7867.7867.7867.7867.7867.7867.7867.7867.7867.7867.7867.7867.7867.7867.7867.7867.7867.7867.7867.7867.7867.7867.7867.7867.7867.7867.7867.7867.7867.7867.7867.7867.7867.7867.7867.7867.7867.7867.7867.7867.7867.7867.7867.7867.7867.7867.7867.786 <td>Total Pon</td> <td>% NH White</td> <td>70%</td> <td>58%</td> <td>62%</td> <td>50%</td> <td>71%</td> <td>64%</td> <td>28%</td> <td>58%</td> | Total Pon               | % NH White           | 70%   | 58%     | 62%   | 50%                                   | 71%   | 64%                                   | 28%    | 58%     |
| Total 7,080 6,176 6,809 7,086 7,086 8,834 607   Cilicen Voting Age Pop 15,4149,100 14% 13% 17% 11% 19% 29% 16%   % Net Black 15% 75% 67% 66% 81% 77% 17% 688   % NamePac.14 15% 15% 27% 15% 45% 27% 15% 45% 27% 15% 45% 27% 1581 3235   % Spantart-Summed 15% 15% 12% 16% 9% 11% 15% 15% 15% 15% 15% 15% 15% 15% 15% 15% 15% 15% 15% 15% 15% 15% 15% 15% 15% 15% 15% 15% 15% 15% 15% 15% 15% 15% 15% 15% 15% 15% 15% 15% 15% 15% 15% 15% 15% 15% 15% 15% </td <td>Total Top</td> <td>% NH Black</td> <td>2%</td> <td>3%</td> <td>3%</td> <td>2%</td> <td>2%</td> <td>2%</td> <td>9%</td> <td>3%</td>                                                                                                                                                                                                                                                                          | Total Top               | % NH Black           | 2%    | 3%      | 3%    | 2%                                    | 2%    | 2%                                    | 9%     | 3%      |
| Section Voting Age Pop N+High 10% 14% 17% 11% 15% 25% 66%   Si NH White 83% 70% 73% 66% 2% 1% 1% 1% 1% 1% 1% 2% 2% 11% 4% 2% 1% 4% 2% 1% 4% 2% 1% 13% 5% 2% 11% 3% 3% 3% 1% 13% 1% 1% 1% 13% 1% 1% 1% 13% 1% 1% 1% 1% 1% 1% 1% 1% 1% 1% 1% 1% 1% 1% 1% 1% 1% 1% 1% 1% 1% 1% 1% 1% 1% 1% 1% 1% 1% 1% 1% 1% 1% 1% 1% 1% 1% 1% 1% 1% 1% 1% 1% 1% 1% 1% 1% 1%                                                                                                                                                                                                                                                                                                                                                                                                                                                                                                                     |                         | % Asian-American     | 6%    | 8%      | 9%    | 9%                                    | 8%    | 14%                                   | 21%    | 11%     |
| Six NH Whee88%76%73%68%87%71%93%93%% NH Binck1%1%7%0%0%2%1%4%5%% Asian/Pac.l.sl.6.94%5.7016.0155.0236.5187.2401.5015.023% Spanial-Sumaned10%13%13%19%9%11%13%13%16%13%16%13%13%14%15%13%14%15%14%15%15%15%15%15%15%15%15%15%15%15%15%15%15%15%15%15%15%15%15%15%15%15%15%15%15%15%15%15%15%15%15%15%15%15%15%15%15%15%15%15%15%15%15%15%15%15%15%15%15%15%15%15%15%15%15%15%15%15%15%15%15%15%15%15%15%15%15%15%15%15%15%15%15%15%15%15%15%15%15%15%15%15%15%15%15%15%15%15%15%15%15%15%15%15%15%15%15%15%15%15%15%15%15%15%15%15%15%15%15%15%15%15%15%15% <t< td=""><td></td><td>Total</td><td>7,060</td><td>6,750</td><td>6,970</td><td>5,909</td><td>7,086</td><td>7,996</td><td>8,934</td><td>50,70</td></t<>                                                                                                                                                             |                         | Total                | 7,060 | 6,750   | 6,970 | 5,909                                 | 7,086 | 7,996                                 | 8,934  | 50,70   |
| % NH Black 1% 1% 1% 2% 8% 1% 4% 2%   Volar Registration<br>(Nov 2020) Total 0.044 5.701 0.315 0.023 0.518 7.242 1.553 35.33   % Latino est. 10% 14% 13% 19% 9.54 11% 2.256 133.33   % Latino est. 10% 13% 12% 14% 15% 19% 9.56 11% 12% 12% 13% 12% 14% 14% 14% 14% 14% 14% 14% 14% 14% 14% 14% 14% 14% 14% 14% 14% 14% 14% 14% 14% 14% 14% 14% 14% 14% 14% 14% 14% 14% 14% 14% 14% 14% 14% 14% 14% 14% 14% 14% 14% 14% 14% 25% 14% 15% 14% 25% 14% 14% 14% <td></td> <td>% Hisp</td> <td>10%</td> <td>14%</td> <td>13%</td> <td>17%</td> <td>11%</td> <td>15%</td> <td>29%</td> <td>16%</td>                                                                                                                                                                                                                                                                                  |                         | % Hisp               | 10%   | 14%     | 13%   | 17%                                   | 11%   | 15%                                   | 29%    | 16%     |
| No.No.No.No.No.No.No.No.No.No.No.No.No.No.No.No.No.No.No.No.No.No.No.No.No.No.No.No.No.No.No.No.No.No.No.No.No.No.No.No.No.No.No.No.No.No.No.No.No.No.No.No.No.No.No.No.No.No.No.No.No.No.No.No.No.No.No.No.No.No.No.No.No.No.No.No.No.No.No.No.No.No.No.No.No.No.No.No.No.No.No.No.No.No.No.No.No.No.No.No.No.No.No.No.No.No.No.No.No.No.No.No.No.No.No.No.No.No.No.No.No.No.No.No.No.No.No.No.No.No.No.No.No.No.No.No.No.No.No.No.No.No.No.No.No.No.No.No.No.No.No.No.No.No.No.No.No.No.No.No.No.No.No.No.No.No.No.No.No.N                                                                                                                                                                                                                                                                                                                                                  | Citizen Voting Age Pop  | % NH White           | 83%   | 76%     | 73%   | 66%                                   | 81%   | 71%                                   | 37%    | 68%     |
| Voter Registration<br>(Nor 2020) Total 6.944 6.701 6.315 5.023 6.518 7.240 1.651 99.3   Voter Registration<br>(Nor 2020) % Latio est. 10% 11% 14% 13% 19% 19% 19% 11% 12% 12% 13% 12% 12% 15% 12% 12% 15% 15% 15% 15% 15% 15% 15% 15% 15% 15% 15% 15% 15% 15% 15% 15% 15% 15% 15% 15% 15% 15% 15% 15% 15% 15% 15% 15% 15% 15% 15% 15% 15% 15% 15% 15% 15% 15% 15% 15% 15% 15% 15% 15% 15% 15% 15% 15% 15% 15% 15% 15% 15% 15% 15% 15% 15% 15% 15% 15% 15% 15% 15% 15%                                                                                                                                                                                                                                                                                                                                                                                                         |                         | % NH Black           | 1%    | 1%      | 2%    | 6%                                    | 2%    | 1%                                    | 4%     | 2%      |
| Noter Registration<br>(New 2020) % Lation est. 10% 14% 13% 10% 0% 11% 22% 11%   Wis Sparint-Sumamed 3% 3% 3% 4% 4% 5% 5% 12%   Wis Raise-Sumamed 3% 3% 1% 4% 4% 5% 6% 4% 2%   % NH Black 1% 1% 1% 4% 4% 62% 63% 63% 63% 63% 63% 63% 63% 63% 63% 63% 63% 63% 63% 63% 63% 63% 63% 63% 63% 63% 63% 63% 63% 63% 63% 63% 63% 63% 63% 63% 63% 63% 63% 63% 63% 63% 63% 63% 63% 63% 63% 63% 63% 63% 63% 63% 63% 63% 63% 63% 63% 63% 63% 63% 63% 63%<                                                                                                                                                                                                                                                                                                                                                                                                                                  |                         | % Asian/Pac.Isl.     | 4%    | 5%      | 10%   | 8%                                    | 5%    | 9%                                    | 28%    | 11%     |
| % Spanish-Sumamed 10% 13% 12% 18% 9% 10% 21% 12%   (Nov 2020) % Astan-Sumamed 3% 3% 3% 3% 3% 2% 5% 9% 4%   % NH Whitest. 08% 7% 01% 1% 1% 1% 1% 1% 1% 1% 1% 1% 1% 1% 1% 1% 1% 1% 1% 1% 1% 1% 1% 1% 1% 1% 1% 1% 1% 1% 1% 1% 1% 1% 1% 1% 1% 1% 1% 1% 1% 1% 1% 1% 1% 1% 1% 1% 1% 1% 1% 1% 1% 1% 1% 1% 1% 1% 1% 1% 1% 1% 1% 1% 1% 1% 1% 1% 1% 1% 1% 1% 1% 1% 1% 1%                                                                                                                                                                                                                                                                                                                                                                                                                                                                                                                |                         | Total                | 6,944 | 5,701   | 6,315 | 5,023                                 | 6,518 | 7,240                                 | 1,561  | 39,30   |
| Voter<br>(Nov 2020) % Asian-Sumamed 3% 3% 4% 2% 5% 9% 4%   % Figino-Sumamed 1% 1% 1% 1% 1% 1% 1% 1% 1% 1% 1% 1% 1% 1% 1% 1% 1% 1% 1% 1% 1% 2% 4% 2% 8% 8% 2% 1% 4% 2% 3% 4% 2% 1% 4% 2% 3% 4% 3% 3% 3% 3% 3% 3% 3% 3% 3% 3% 3% 3% 3% 3% 3% 3% 3% 3% 3% 3% 3% 3% 3% 3% 3% 3% 3% 3% 3% 3% 3% 3% 3% 3% 3% 3% 3% 3% 3% 3% 3% 3% 3% 3% 3% 3% 3% 3% 3% 3% 3%<                                                                                                                                                                                                                                                                                                                                                                                                                                                                                                                       |                         | % Latino est.        | 10%   | 14%     | 13%   | 19%                                   | 9%    | 11%                                   | 22%    | 13%     |
| (Nov 2020) *** **** **** **** **** ***** ***** ******   % ************************************                                                                                                                                                                                                                                                                                                                                                                                                                                                                                                                                                                                                                                                                                                                                                                                |                         | % Spanish-Surnamed   | 10%   | 13%     | 12%   | 18%                                   | 9%    | 10%                                   | 21%    | 12%     |
| % Filipio-Suraned 1% 1% 1% 1% 1% 1% 1% 1% 2% 4% 2% 4% 2% 4% 2% 4% 2% 4% 2% 4% 2% 4% 2% 4% 2% 4% 2% 4% 2% 4% 2% 4% 2% 4% 2% 4% 2% 4% 2% 4% 2% 4% 2% 4% 2% 4% 2% 4% 3% 3% 3% 3% 3% 3% 3% 3% 3% 3% 3% 3% 3% 3% 3% 3% 3% 3% 3% 3% 3% 3% 3% 3% 3% 3% 3% 3% 3% 3% 3% 3% 3% 3% 3% 3% 3% 3% 3% 3% 3% 3% 3% 3% 3% 3% 3% 3% 3% 3% 3% 3%<                                                                                                                                                                                                                                                                                                                                                                                                                                                                                                                                                |                         | % Asian-Surnamed     | 3%    | 3%      | 3%    | 4%                                    | 2%    | 5%                                    | 9%     | 4%      |
| % NH White est. 66% 79% 81% 73% 86% 83% 62% 81%   % NH Black 1% 1% 73% 2% 4% 2% 1% 4% 2% 35% 35% 35% 35% 35% 35% 35% 35% 35% 35% 35% 35% 35% 35% 35% 35% 35% 35% 35% 35% 35% 35% 35% 35% 35% 35% 35% 35% 35% 35% 35% 35% 35% 35% 35% 35% 35% 35% 35% 35% 35% 35% 35% 35% 35% 35% 35% 35% 35% 35% 35% 35% 35% 35% 35% 35% 35% 35% 35% 35% 35% 35% 35% 35% 35% 35% 35% 35% 35% 35% 35% 35% 35% 35% 35% 35% <t< td=""><td>(1100 2020)</td><td>% Filipino-Surnamed</td><td>1%</td><td>1%</td><td>1%</td><td>1%</td><td>1%</td><td>1%</td><td>1%</td><td>1%</td></t<>                                                                                                                                                                                                                                                                                                              | (1100 2020)             | % Filipino-Surnamed  | 1%    | 1%      | 1%    | 1%                                    | 1%    | 1%                                    | 1%     | 1%      |
| % NH Black 1% 1% 2% 4% 2% 1% 4% 2%   Voter Turnout<br>(Nov 2020) Total 6,226 4,793 5,103 4,008 5,628 6,244 94 30,103   % Spanish-Sumaned 9% 12% 11% 16% 8% 9% 18% 11%   % Numaned 9% 3% 3% 3% 2% 4% 9% 11%   % Numaned 1% 1% 1% 1% 1% 1% 1% 1% 1% 1% 1% 1% 1% 1% 1% 1% 1% 1% 1% 1% 1% 1% 1% 1% 1% 1% 1% 1% 1% 1% 1% 1% 1% 1% 1% 1% 1% 1% 1% 1% 1% 1% 1% 1% 1% 1% 1% 1% 1% 1% 1% 1% 1% 1% 1% <                                                                                                                                                                                                                                                                                                                                                                                                                                                                                 |                         |                      |       |         |       |                                       |       |                                       |        | 81%     |
| Voter Turnout<br>(Nov 2020) Total 6.28 4.793 5,103 4.088 5.689 6.284 940 33.02   % Laino est. 9% 13% 12% 11% 9% 10% 98 98 98 98 98 98 98 97% 11% 11% 11% 11% 11% 11% 11% 11% 11% 11% 11% 11% 11% 11% 11% 11% 11% 11% 11% 11% 11% 11% 11% 11% 11% 11% 11% 11% 11% 11% 11% 11% 11% 11% 11% 11% 11% 11% 11% 11% 11% 11% 11% 11% 11% 11% 11% 11% 11% 11% 11% 11% 11% 11% 11% 11% 11% 11% 11% 11% 11% 11% 11% 11% 11% 11% 11% 11% 11%                                                                                                                                                                                                                                                                                                                                                                                                                                              |                         |                      |       |         |       |                                       |       |                                       |        | 2%      |
| % Latino est. 9% 13% 12% 17% 9% 10% 18% 11%   % Spanish-Surramed 9% 3% 3% 3% 2% 2% 4% 7% 3%   % Filipino-Surramed 1% 1% 1% 1% 1% 1% 1% 1% 1% 1% 1% 1% 1% 1% 1% 1% 1% 1% 1% 1% 1% 1% 1% 1% 1% 1% 1% 1% 1% 1% 1% 1% 1% 1% 1% 1% 1% 1% 1% 1% 1% 1% 1% 1% 1% 1% 1% 1% 1% 1% 1% 1% 1% 1% 1% 1% 1% 1% 1% 1% 1% 1% 1% 1% 1% 1% 1% 1% 1% 1% 1% 1% 1% 1% 1% 1% 1%                                                                                                                                                                                                                                                                                                                                                                                                                                                                                                                      |                         |                      |       |         |       |                                       |       |                                       |        |         |
| %bit Princip %bit Spanish-Sumaned 9% 12% 11% 16% 8% 9% 17% 11%   %k Asian-Sumaned 3% 3% 3% 3% 3% 2% 4% 7% 3%   %k NH White est 67% 60% 62% 75% 68% 64% 7% 62%   %k NH White est 67% 60% 62% 75% 68% 64% 62% 75% 68% 64% 62% 62% 75% 68% 64% 62% 62% 75% 68% 64% 64% 62% 75% 68% 64% 62% 75% 68% 64% 7% 63% 64% 7% 63% 64% 7% 63% 64% 7% 63% 64% 7% 63% 64% 7% 64% 63% 63% 63% 63% 64% 7% 63% 64% 63% 63% 63% 63% 64% 63% 63% 63%                                                                                                                                                                                                                                                                                                                                                                                                                                              |                         |                      |       |         | · · · | · · · · · · · · · · · · · · · · · · · | · · · | · · · · · · · · · · · · · · · · · · · |        | · · · · |
| Veter Turnout<br>(Nov 2020) % Asian-Surnamed 3% 3% 3% 3% 2% 4% 7% 3%   % Filipino-Surnamed 1% 1% 1% 1% 1% 1% 1% 1% 1% 1% 1% 1% 1% 1% 1% 1% 1% 1% 1% 1% 1% 2% 4% 2% 1% 1% 2% 1% 1% 1% 2% 4% 2% 1% 1% 2% 1% 1% 1% 1% 1% 1% 1% 1% 1% 1% 1% 1% 1% 1% 1% 1% 1% 1% 1% 1% 1% 1% 1% 1% 1% 1% 1% 1% 1% 2% 1% 1% 1% 2% 1% 1% 1% 2% 1% 1% 1% 2% 1% 1% 1% 1% 1% 1% 1% 1% 1%                                                                                                                                                                                                                                                                                                                                                                                                                                                                                                               |                         |                      | -     |         |       |                                       |       |                                       |        |         |
| (Nev 2020) % Filipino-Sumamed 1% 1% 1% 1% 1% 1% 1% 1% 1% 1% 1% 1% 1% 1% 1% 2% 4% 2% 84% 67% 82%   % NH White est. 1% 1% 2% 4% 2% 4% 2% 4% 2% 4% 2% 4% 2% 4% 2% 4% 2% 4% 2% 4% 2% 4% 2% 4% 2% 1% 1% 2% 4% 4% 41% 1% 1% 1% 1% 1% 1% 2% 4% 4% 4% 5% 5% 5% 5% 5% 5% 5% 5% 5% 5% 5% 5% 5% 5% 5% 5% 5% 5% 5% 5% 5% 5% 5% 5% 5% 5% 5% 5% 5% 5% 5% 5% 5% 5%<                                                                                                                                                                                                                                                                                                                                                                                                                                                                                                                          | Voter Turnout           |                      |       |         |       |                                       |       |                                       |        |         |
| % NH White est. 87% 80% 82% 75% 86% 84% 67% 82%   % NH Black 1% 1% 1% 2% 4% 2% 1% 4% 2%   % Latino est 5% 1% 1% 9% 8% 10% 8% 10% 8% 10% 2% 3% 4% 8% 9% 24% 10%   % Spanish-Sumamed 7% 10% 9% 14% 8% 9% 24% 3%   % Filipino-Sumamed 1% 1% 1% 1% 1% 1% 1% 1% 1% 1% 1% 1% 1% 1% 1% 1% 1% 1% 1% 1% 1% 1% 1% 1% 1% 1% 1% 1% 1% 1% 1% 1% 2% 1% 1% 1% 2% 1% 1% 2% 1% 1% 2% 1% 2% 1% 2%                                                                                                                                                                                                                                                                                                                                                                                                                                                                                               | (Nov 2020)              |                      |       |         |       |                                       |       |                                       |        |         |
| % NH Black 1% 1% 2% 4% 2% 1% 4% 2%   Voter Turnout<br>(Nov 2018) % Latino est. 8% 10% 9% 15% 8% 10% 28% 11% 21% 21% 11%   % Spanish-Surnamed 2% 3% 4% 3% 2% 4% 8% 9% 24% 10%   % Asian-Surnamed 1% 1% 1% 1% 1% 1% 1% 1% 1% 2% 4% 8% 8% 8% 8% 8% 8% 8% 8% 8% 8% 8% 8% 8% 8% 8% 8% 8% 8% 8% 8% 8% 8% 8% 8% 8% 8% 8% 8% 8% 8% 8% 8% 8% 8% 8% 8% 8% 8% 8% 8% 8% 8% 8% 8% 8% 8% 8% 8% 8% 8% <td></td>                                                                                                                                                                                                                                                                                                                                                                                    |                         |                      |       |         |       |                                       |       |                                       |        |         |
| Total 5,265 3,777 4,303 3,086 4,844 4,617 1,713 27,60   % Latino est. 8% 10% 9% 15% 8% 10% 28% 11%   % Spainsh-Sumamed 7% 10% 9% 14% 8% 9% 24% 30%   % Kinipon-Sumamed 1% 1% 1% 1% 1% 1% 1% 1% 1% 1% 1% 1% 2% 4% 8% 2% 1% 4% 2% 1% 4% 2% 1% 4% 2% 1% 4% 2% 1% 4% 2% 1% 4% 2% 1% 4% 2% 1% 1% 2% 1% 2% 16% 2% 16% 2% 16% 2% 16% 2% 16% 16% 16% 16% 16% 16% 16% 16% 16% 16% 16% 16% 16% 16% 16% 16%                                                                                                                                                                                                                                                                                                                                                                                                                                                                              |                         |                      |       |         |       |                                       |       |                                       |        |         |
| % Latino est. 8% 10% 9% 15% 8% 10% 26% 11%   % Spanish-Surnamed 7% 10% 9% 14% 8% 9% 24% 10%   % Asian-Surnamed 2% 3% 4% 3% 2% 4% 8% 9% 24% 1%   % Numble est. 8% 66% 84% 77% 87% 44% 58% 83%   % NH Black est. 1% 1% 2% 4% 2% 1% 4% 2% 1% 4% 2% 1% 4% 2% 2% 16% 2% 16% 2% 16% 2% 16% 2% 16% 2% 16% 2% 16% 2% 16% 2% 16% 2% 16% 2% 16% 2% 16% 2% 3% 2% 16% 3% 3% 3% 3% 3% 3% 3% 3% 3% 3% 3% 3%                                                                                                                                                                                                                                                                                                                                                                                                                                                                                 |                         |                      |       | 1%      | 2%    | 4%                                    | 2%    | 1%                                    | 4%     | 2%      |
| Woter Turnout<br>(Nov 2018) % Spanish-Sumamed 7% 10% 9% 14% 8% 9% 24% 30%   % Killipino-Sumamed 2% 3% 4% 3% 2% 4% 9% 3%   % Killipino-Sumamed 1% 1% 1% 1% 1% 1% 1% 1% 1% 1% 1% 3% 84% 5% 88%   % Killipino-Sumamed 1% 1% 1% 2% 4% 2% 4% 5% 88% 88% 84% 77% 84% 68% 88% 84% 5% 88% 84% 10% 2% 10.003 10.672 64.52   ACS Pop. Est. Total 9,136 8.174 2% 17% 17% 17% 59% 26% 59% 36% 67% 67% 65% 37% 67% 65% 17% 16% 16% 16% 16% 66% 76% 16% 67% 16% 67% 66% <td></td> <td>Total</td> <td>5,265</td> <td>3,777</td> <td>4,303</td> <td>3,086</td> <td>4,844</td> <td>4,617</td> <td>1,713</td> <td>27,60</td>                                                                                                                                                                                                                                                                    |                         | Total                | 5,265 | 3,777   | 4,303 | 3,086                                 | 4,844 | 4,617                                 | 1,713  | 27,60   |
| Voter Turnout<br>(Nov 2018) % Asian-Sumamed 2% 3% 4% 3% 2% 4% 8% 3%   % Filipino-Surnamed 1% 1% 1% 1% 1% 1% 1% 1% 1% 1% 1% 1% 1% 1% 1% 1% 1% 1% 1% 1% 2% 4% 2% 4% 2% 4% 2% 4% 2% 4% 2% 4% 2% 4% 2% 4% 2% 4% 2% 4% 2% 4% 2% 4% 2% 1% 1% 2% 4% 2% 4% 2% 4% 2% 4% 2% 4% 2% 4% 2% 4% 2% 4% 2% 4% 2% 4% 2% 4% 4% 4% 4% 4% 4% 4% 4% 4% 4% 4% 4% 4% 4% 4% 4% 4% 4% 4%                                                                                                                                                                                                                                                                                                                                                                                                                                                                                                                |                         | % Latino est.        | 8%    | 10%     | 9%    | 15%                                   | 8%    | 10%                                   | 26%    | 11%     |
| (Nov 2018) % Filipino-Sumamed 1% 3% 4% 1% 1% 1% 1% 1% 1% 1% 1% 1% 1% 1% 1% 1% 1% 1% 1% 1% 1% 1% 1% 1% 1% 1% 1% 1% 1% 1% 1% 1% 1% 1% 1% 1% 1% 1% 1% 1% 1% 1% 1% 1% 1% 1% 1% 1% 1% 1% 1% 1% 1% 1% 1% 1% 1% 1% 1% 1% 1% 1% 1% 1% 1% 1% 1% 1% 1% 1% 1% 1% 1% 1% 1% 1% 1% 1% 1% 1% 1% 1% 1% 1% 1% 1% 1% 1% 1% 1% 1% 1% 1% 1% 1% 1% 1% 1% <th< td=""><td>Vata Turnat</td><td>% Spanish-Surnamed</td><td>7%</td><td>10%</td><td>9%</td><td>14%</td><td>8%</td><td>9%</td><td>24%</td><td>10%</td></th<>                                                                                                                                                                                                                                                                                                                                                                              | Vata Turnat             | % Spanish-Surnamed   | 7%    | 10%     | 9%    | 14%                                   | 8%    | 9%                                    | 24%    | 10%     |
| % NH White est.89%85%84%77%87%84%58%83%MACS Pop. Est.Total9,1308,1749,1698,6288,77610,0310,67264,55Ageage0.1918%13%22%17%17%10%56%66%39%55%Ageage0.0056%72%77%67%55%66%39%55%66%39%55%age60plus26%15%22%16%27%17%2%17%2%17%2%17%Immigrationimmigratis13%16%12%18%11%15%17%55%66%39%37%aguage spoken at homenglish83%76%78%75%67%55%66%39%37%aguage spoken at homfinalinang2%3%66%5%3%66%19%5%66%66%aguage fluencySpeaks Eng. Less than Very Well6%5%3%66%7%36%25%25%28%28%Child in Householdchild-under1826%7%24%26%36%25%26%28%26%26%26%26%26%26%26%26%26%26%26%26%26%26%26%26%26%26%26%26%26%26%26%26%26%26%26%26%26%26%26%26%26%26% <td></td> <td>% Asian-Surnamed</td> <td>2%</td> <td>3%</td> <td>4%</td> <td>3%</td> <td>2%</td> <td>4%</td> <td>8%</td> <td>3%</td>                                                                                                    |                         | % Asian-Surnamed     | 2%    | 3%      | 4%    | 3%                                    | 2%    | 4%                                    | 8%     | 3%      |
| % NH Black est.1%1%2%4%2%1%4%2%ACS Pop. Est.Total9,1368,1749,1698,6288,77610,00310,67264,52Ageage0.1918%13%22%17%18%17%59%24%Ageage0.1956%72%57%67%55%66%39%58%age60plus26%15%22%16%27%17%2%17%2%17%Immigrationimmigration13%16%11%18%11%15%11%25%59%41%25%37%anguage spoken at homeenglish83%76%79%70%82%79%52%7%14%anguage spoken at homefis-granish12%15%11%21%10%10%21%14%anguage spoken at homeSpanish12%15%11%21%10%10%21%14%anguage spoken at homeSpanish12%15%11%21%10%10%21%14%anguage spoken at homeSpanish12%15%11%21%10%25%27%25%25%27%25%33%Language FluencySpaces Eng. "Less than Very Well"6%5%7%11%20%36%25%27%25%26%(among those age 25+)graduatedegree22%23%21%36%11%26%36% </td <td>,</td> <td>% Filipino-Surnamed</td> <td>1%</td> <td>1%</td> <td>1%</td> <td>1%</td> <td>1%</td> <td>1%</td> <td>2%</td> <td>1%</td>                                    | ,                       | % Filipino-Surnamed  | 1%    | 1%      | 1%    | 1%                                    | 1%    | 1%                                    | 2%     | 1%      |
| ACS Pop. Est. Total 9,136 8,174 9,169 8,628 8,776 10,003 10,672 64,55   Age age0-19 18% 13% 22% 17% 18% 17% 55% 66% 39% 24%   Age age60pus 26% 15% 22% 16% 27% 55% 66% 39% 55%   Immigration immigrants 13% 16% 12% 16% 27% 17% 15% 37%   anguage spoken at home english 83% 76% 79% 70% 82% 79% 52% 37%   anguage spoken at home feiglish 83% 76% 79% 70% 82% 79% 52% 74%   anguage Fluency spanish 12% 15% 11% 21% 10% 10% 21% 4% 5% 6% 6%   Language Fluency spaks Eng. Less than Very Welf 6% 5% 7% 12% 4% <                                                                                                                                                                                                                                                                                                                                                              |                         | % NH White est.      | 89%   | 85%     | 84%   | 77%                                   | 87%   | 84%                                   | 58%    | 83%     |
| Age age0-19 18% 13% 22% 17% 18% 17% 59% 24%   Age age0-60 56% 72% 57% 67% 55% 66% 39% 58%   age60plus 26% 15% 22% 16% 27% 17% 2% 17%   Immigration immigrants 13% 16% 12% 18% 11% 15% 27% 37% 57% 66% 79% 52% 7% 17% 15% 17% 15% 11% 21% 10% 10% 26% 37% 7% 14% 10% 10% 26% 37% 14% 10% 10% 10% 10% 11% 21% 10% 10% 14% 5% 6% 6% 6% 5% 5% 14% 6% 5% 5% 5% 5% 6% 6% 6% 6% 6% 6% 6% 6% 6% 6% 6% 6%                                                                                                                                                                                                                                                                                                                                                                                                                                                                              |                         | % NH Black est.      | 1%    | 1%      | 2%    | 4%                                    | 2%    | 1%                                    | 4%     | 2%      |
| Ageage20-6056%72%57%67%57%57%66%39%58%age60plus26%15%22%16%27%17%2%17%Immigrationimmigrants13%16%12%18%11%15%17%2%naturalized39%34%49%25%59%41%26%37%anguage spoken at homespanish12%15%11%10%10%21%14%anguage spoken at homespanish12%35%6%4%6%5%7%74%anguage FluencySpeaks Eng. "Less than Very Well"6%5%7%12%4%5%8%5%Language FluencySpeaks Eng. "Less than Very Well"6%5%7%12%4%5%27%33%Education<br>(among those age 25+)he-grad38%37%31%39%25%27%25%28%Pct of Op. Age 16+employed65%78%61%17%18%36%26%21%36%22%Mouse 25-50K11%19%10%20%21%35%11%11%15%36%36%22%36%36%22%36%36%22%36%36%22%36%36%22%22%36%36%22%36%36%22%36%36%22%36%36%22%36%36%36%36%22%36%3                                                                                                                                                                                                           | ACS Pop. Est.           | Total                | 9,136 | 8,174   | 9,169 | 8,628                                 | 8,776 | 10,003                                | 10,672 | 64,55   |
| $\begin{tabular}{ c c c c c c c c c c c c c c c c c c c$                                                                                                                                                                                                                                                                                                                                                                                                                                                                                                                                                                                                                                                                                                                                                                                                                      |                         | age0-19              | 18%   | 13%     | 22%   | 17%                                   | 18%   | 17%                                   | 59%    | 24%     |
| Immigration immigrants 13% 16% 12% 18% 11% 15% 17% 15%   anguage spoken at home english 83% 76% 79% 70% 82% 79% 52% 74%   anguage spoken at home spanish 12% 15% 11% 21% 10% 10% 21% 14%   asian-lang 2% 3% 6% 5% 3% 6% 5% 8% 5% 6% 5% 8% 5% 6% 5% 8% 5% 6% 6% 5% 6% 6% 6% 5% 6% 6% 6% 6% 6% 6% 6% 6% 6% 6% 6% 6% 6% 6% 6% 6% 6% 6% 6% 6% 6% 6% 6% 6% 6% 6% 6% 6% 6% 6% 6% 6% 6% 6% 6% 6% 6% 6% 6%                                                                                                                                                                                                                                                                                                                                                                                                                                                                            | Age                     | age20-60             | 56%   | 72%     | 57%   | 67%                                   | 55%   | 66%                                   | 39%    | 58%     |
| Immigration immigrants 13% 16% 12% 18% 11% 15% 17% 15%   naturalized 39% 34% 49% 25% 59% 41% 26% 37%   anguage spoken at home english 83% 76% 79% 70% 82% 79% 52% 74%   spanish 12% 15% 11% 21% 10% 10% 21% 14%   asian-lang 2% 3% 6% 5% 3% 6% 5% 8% 5%   Language Fluency Speaks Eng. "Less than Very Well" 6% 5% 7% 12% 4% 5% 6% 6%   Education<br>(among those age 25+) hs-grad 38% 37% 31% 39% 25% 27% 28%   Child in Household child-under18 26% 14% 24% 16% 22% 21% 36% 26%   Pct of Pop. Age 16+ employed 65% 78% 61%                                                                                                                                                                                                                                                                                                                                                  | -                       | -                    | 26%   | 15%     | 22%   | 16%                                   | 27%   | 17%                                   | 2%     | 17%     |
| Immigrationnaturalized39%34%49%25%59%41%26%37%anguage spoken at homespanish12%15%79%70%82%79%52%74%asian-lang2%15%11%21%10%10%21%14%asian-lang2%3%6%5%3%6%5%3%6%19%7%asian-lang2%3%6%5%3%6%5%8%5%6%5%Language FluencySpeaks Eng. "Less than Very Well"6%5%7%12%4%5%6%6%Bduage FluencySpeaks Eng. "Less than Very Well"6%5%7%12%4%5%6%6%Ganong those age 25+1hs-grad38%37%31%20%36%25%27%25%33%Graduatedgree22%23%23%21%36%25%27%26%26%Child in Householdchild-under1826%14%24%16%26%36%26%26%Pct of Pop. Age 16+employed65%78%61%73%17%18%36%22%28%26%11%15%Household Incomeincome 0-25k14%25%21%35%17%16%36%28%36%28%36%28%36%28%36%36%28%36%36%36%28%36%36%36% <td></td> <td>÷ .</td> <td>13%</td> <td>16%</td> <td>12%</td> <td>18%</td> <td>11%</td> <td>15%</td> <td>17%</td> <td>15%</td>                                                                               |                         | ÷ .                  | 13%   | 16%     | 12%   | 18%                                   | 11%   | 15%                                   | 17%    | 15%     |
| anguage spoken at home english 83% 76% 79% 70% 82% 79% 52% 74%   anguage spoken at home spanish 12% 15% 11% 21% 10% 10% 21% 14%   asian-lang 2% 3% 6% 5% 3% 6% 19% 7%   other lang 3% 5% 4% 4% 6% 5% 8% 5%   Language Fluency Speaks Eng. "Less than Very Well" 6% 5% 7% 12% 4% 5% 6% 6%   Education (among those age 25+) hs-grad 38% 37% 31% 20% 36% 25% 27% 28%   Graduatedegree 22% 23% 23% 21% 26% 38% 36% 26%   Child in Household child-under18 26% 14% 24% 16% 22% 21% 30% 20%   Pct of Pop. Age 16+ employed 65% 78%                                                                                                                                                                                                                                                                                                                                                 | Immigration             | -                    |       |         |       |                                       |       |                                       |        |         |
| $ \begin{array}{ c c c c c c c c c c c c c c c c c c c$                                                                                                                                                                                                                                                                                                                                                                                                                                                                                                                                                                                                                                                                                                                                                                                                                       |                         |                      |       |         |       |                                       |       |                                       |        |         |
| $ \begin{array}{ c c c c c c c c c c c c c c c c c c c$                                                                                                                                                                                                                                                                                                                                                                                                                                                                                                                                                                                                                                                                                                                                                                                                                       |                         |                      |       |         |       |                                       |       |                                       |        |         |
| $\begin{tabular}{ c c c c c c c c c c c c c c c c c c c$                                                                                                                                                                                                                                                                                                                                                                                                                                                                                                                                                                                                                                                                                                                                                                                                                      | Language spoken at home |                      |       |         |       |                                       |       |                                       |        |         |
| Language Fluency Speaks Eng. "Less than Very Well" 6% 5% 7% 12% 4% 5% 6% 6%   Education<br>(among those age 25+) hs-grad 38% 37% 31% 39% 25% 27% 25% 23% 26% 26% 28%   Child in Household child-under18 26% 14% 24% 16% 22% 21% 38% 36% 26% 26% 28%   Pct of Pop. Age 16+ employed 65% 78% 61% 72% 61% 66% 42% 62%   Household Income income 0-25k 14% 25% 21% 35% 17% 19% 32% 22%   Household Income income 205.50k 11% 19% 10% 20% 12% 15% 11% 15%   Household Income income 200k-plus 18% 10% 20% 66% 22% 18% 16% 36%   Household Income single family 83% 45% 7                                                                                                                                                                                                                                                                                                           |                         |                      |       |         |       |                                       |       |                                       |        |         |
| Education<br>(among those age 25+) hs-grad 38% 37% 31% 39% 25% 27% 25% 33%   Education<br>(among those age 25+) bachelor 27% 27% 31% 20% 36% 25% 27% 28%   Graduatedegree 22% 23% 23% 21% 26% 38% 36% 26%   Child in Household child-under18 26% 14% 24% 16% 22% 21% 30% 26%   Pct of Pop. Age 16+ employed 65% 78% 61% 72% 61% 66% 42% 62%   Income 0-25k 14% 25% 21% 35% 17% 19% 32% 22%   Household Income income 20-50k 11% 19% 10% 20% 12% 15% 11% 15%   Household Income income 50-75k 10% 16% 10% 13% 9% 9% 14% 11%   Household Income single family                                                                                                                                                                                                                                                                                                                   |                         |                      |       |         |       |                                       |       |                                       |        |         |
| $ \begin{array}{ c c c c c c c c c c c c c c c c c c c$                                                                                                                                                                                                                                                                                                                                                                                                                                                                                                                                                                                                                                                                                                                                                                                                                       | Language Fluency        |                      |       |         |       |                                       |       |                                       |        |         |
| $ \begin{array}{ c c c c c c c c c c c c c c c c c c c$                                                                                                                                                                                                                                                                                                                                                                                                                                                                                                                                                                                                                                                                                                                                                                                                                       | Education               |                      |       |         |       |                                       |       |                                       |        |         |
| Child in Household child-under18 26% 14% 24% 16% 22% 21% 30% 20%   Pct of Pop. Age 16+ employed 65% 78% 61% 72% 61% 66% 42% 62%   Pct of Pop. Age 16+ employed 65% 78% 61% 72% 61% 66% 42% 62%   Income 0-25k 14% 25% 21% 35% 17% 19% 32% 22%   income 0-25k 14% 25% 21% 35% 17% 19% 32% 22%   income 25-50k 11% 19% 10% 20% 12% 15% 11% 15%   Household Income income 50-75k 10% 16% 10% 13% 9% 9% 14% 11%   income 75-200k 46% 30% 39% 26% 40% 38% 28% 36%   income 200k-plus 18% 10% 20% 66% 71% 46%                                                                                                                                                                                                                                                                                                                                                                       | (among those age 25+)   | bachelor             |       |         |       |                                       |       |                                       |        |         |
| Pct of Pop. Age 16+ employed 65% 78% 61% 72% 61% 66% 42% 62%   Mousehold Income income 0-25k 14% 25% 21% 35% 17% 19% 32% 22%   Household Income income 25-50k 11% 19% 10% 20% 12% 15% 11% 15%   Household Income income 50-75k 10% 16% 10% 13% 9% 9% 14% 11%   income 75-200k 46% 30% 39% 26% 40% 38% 28% 36%   income 200k-plus 18% 10% 20% 6% 22% 18% 16% 15%   Housing Stats single family 83% 45% 71% 46% 86% 71% 55% 66%   Multi-family 17% 55% 29% 54% 14% 29% 45% 34%   Mousing Stats multi-family 34% 73% 40%                                                                                                                                                                                                                                                                                                                                                         |                         |                      |       |         |       |                                       |       | 38%                                   |        | 26%     |
| income 0-25k 14% 25% 21% 35% 17% 19% 32% 22%   Household Income income 25-50k 11% 19% 10% 20% 12% 15% 11% 15%   Household Income income 50-75k 10% 16% 10% 13% 9% 9% 14% 11%   income 50-75k 10% 16% 10% 13% 9% 9% 14% 11%   income 75-200k 46% 30% 39% 26% 40% 38% 28% 36%   income 200k-plus 18% 10% 20% 6% 22% 18% 16% 15%   Housing Stats single family 83% 45% 71% 46% 86% 71% 55% 66%   Multi-family 17% 55% 29% 54% 14% 29% 45% 34%   rented 34% 73% 40% 75% 43% 45% 61% 53%                                                                                                                                                                                                                                                                                                                                                                                           | -                       | child-under18        |       | 14%     | 24%   | 16%                                   | 22%   | 21%                                   | 30%    | 20%     |
| Household Income 1income 25-50k 11% 19% 10% 20% 12% 15% 11% 15%   Household Income income 50-75k 10% 16% 10% 13% 9% 9% 14% 11%   income 50-75k 10% 16% 10% 13% 9% 9% 14% 11%   income 75-200k 46% 30% 39% 26% 40% 38% 28% 36%   income 200k-plus 18% 10% 20% 6% 22% 18% 16% 15%   Housing Stats Single family 83% 45% 71% 46% 86% 71% 55% 66%   Housing Stats Multi-family 17% 55% 29% 54% 14% 29% 45% 34%   Housing Stats rented 34% 73% 40% 75% 43% 45% 61% 53%   Housing Stats Owned                                                                                                                                                                                                                                                                                                                                                                                       | Pct of Pop. Age 16+     |                      | 65%   |         |       |                                       |       | 66%                                   |        | 62%     |
| Household Income income 50-75k 10% 16% 10% 13% 9% 9% 14% 11%   income 75-200k 46% 30% 39% 26% 40% 38% 28% 36%   income 200k-plus 18% 10% 20% 6% 22% 18% 16% 15%   Housing Stats Single family 83% 45% 71% 46% 86% 71% 55% 66%   Multi-family 17% 55% 29% 54% 14% 29% 45% 34%   Mousing Stats Multi-family 34% 73% 40% 75% 43% 61% 53%                                                                                                                                                                                                                                                                                                                                                                                                                                                                                                                                         |                         | income 0-25k         | 14%   | 25%     | 21%   | 35%                                   | 17%   | 19%                                   | 32%    | 22%     |
| income 75-200k 46% 30% 39% 26% 40% 38% 28% 36%   income 200k-plus 18% 10% 20% 6% 22% 18% 16% 15%   Multi-family 83% 45% 71% 46% 86% 71% 55% 66%   Housing Stats Multi-family 17% 55% 29% 54% 14% 29% 45% 34%   Housing Stats Multi-family 34% 73% 40% 75% 43% 45% 61% 53%                                                                                                                                                                                                                                                                                                                                                                                                                                                                                                                                                                                                     |                         | income 25-50k        | 11%   | 19%     | 10%   | 20%                                   | 12%   | 15%                                   | 11%    | 15%     |
| income 200k-plus 18% 10% 20% 6% 22% 18% 16% 15%   Asingle family 83% 45% 71% 46% 86% 71% 55% 66%   Multi-family 17% 55% 29% 54% 14% 29% 45% 34%   Index 34% 73% 40% 75% 43% 45% 61% 53%   Owned 66% 27% 60% 25% 57% 55% 39% 47%                                                                                                                                                                                                                                                                                                                                                                                                                                                                                                                                                                                                                                               | Household Income        | income 50-75k        | 10%   | 16%     | 10%   | 13%                                   | 9%    | 9%                                    | 14%    | 11%     |
| single family 83% 45% 71% 46% 86% 71% 55% 66%   Multi-family 17% 55% 29% 54% 14% 29% 45% 34%   rented 34% 73% 40% 75% 43% 45% 61% 53%   owned 66% 27% 60% 25% 57% 55% 39% 47%                                                                                                                                                                                                                                                                                                                                                                                                                                                                                                                                                                                                                                                                                                 |                         | income 75-200k       | 46%   | 30%     | 39%   | 26%                                   | 40%   | 38%                                   | 28%    | 36%     |
| Mousing Stats multi-family 17% 55% 29% 54% 14% 29% 45% 34%   rented 34% 73% 40% 75% 43% 45% 61% 53%   owned 66% 27% 60% 25% 57% 55% 39% 47%                                                                                                                                                                                                                                                                                                                                                                                                                                                                                                                                                                                                                                                                                                                                   |                         | income 200k-plus     | 18%   | 10%     | 20%   | 6%                                    | 22%   | 18%                                   | 16%    | 15%     |
| Mousing Stats multi-family 17% 55% 29% 54% 14% 29% 45% 34%   rented 34% 73% 40% 75% 43% 45% 61% 53%   owned 66% 27% 60% 25% 57% 55% 39% 47%                                                                                                                                                                                                                                                                                                                                                                                                                                                                                                                                                                                                                                                                                                                                   |                         | single family        | 83%   | 45%     | 71%   | 46%                                   | 86%   | 71%                                   | 55%    | 66%     |
| Housing Stats rented 34% 73% 40% 75% 43% 45% 61% 53%   owned 66% 27% 60% 25% 57% 55% 39% 47%                                                                                                                                                                                                                                                                                                                                                                                                                                                                                                                                                                                                                                                                                                                                                                                  |                         |                      |       |         |       |                                       |       |                                       |        | 34%     |
| owned 66% 27% 60% 25% 57% 55% 39% 47%                                                                                                                                                                                                                                                                                                                                                                                                                                                                                                                                                                                                                                                                                                                                                                                                                                         | Housing Stats           | · · · · ·            |       |         |       |                                       |       |                                       |        | 53%     |
|                                                                                                                                                                                                                                                                                                                                                                                                                                                                                                                                                                                                                                                                                                                                                                                                                                                                               |                         |                      |       |         |       |                                       |       |                                       |        |         |
|                                                                                                                                                                                                                                                                                                                                                                                                                                                                                                                                                                                                                                                                                                                                                                                                                                                                               |                         |                      | 5070  | 21/0    | 0070  | 2370                                  | 5170  | 5570                                  | 3370   | +170    |
| name-based Voter Registration and Turnout data from the California Statewide Database.                                                                                                                                                                                                                                                                                                                                                                                                                                                                                                                                                                                                                                                                                                                                                                                        |                         |                      |       |         |       |                                       |       |                                       |        |         |