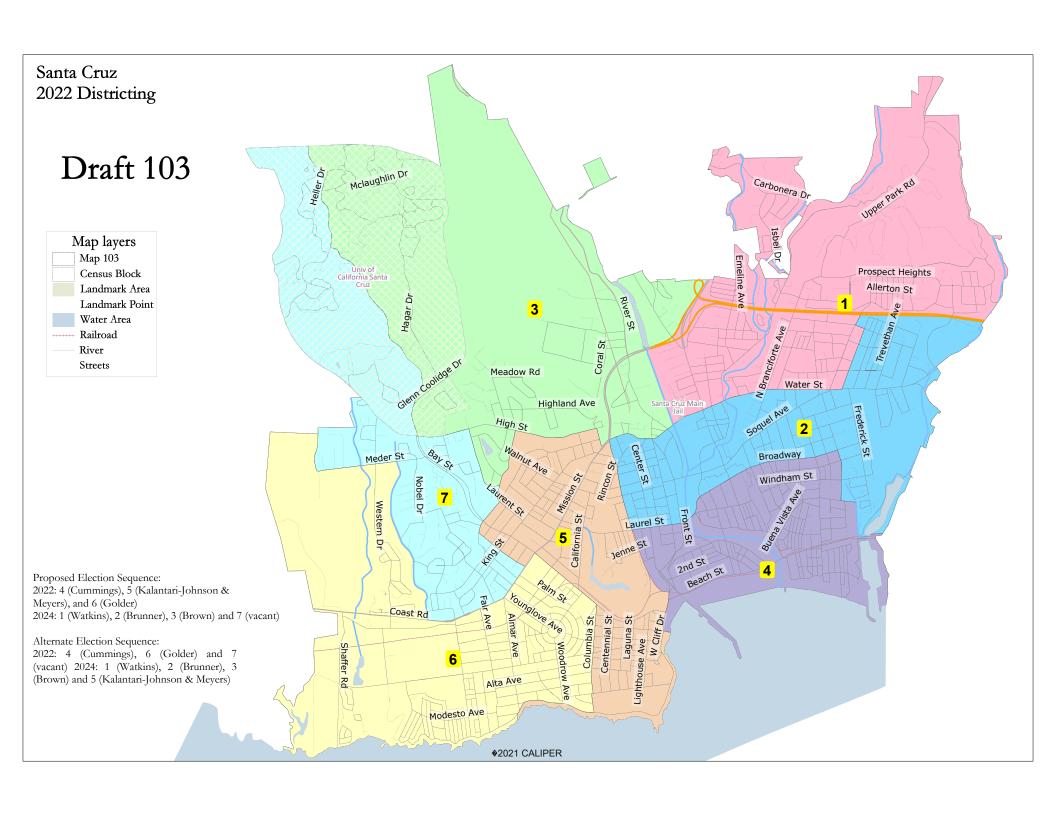

| District                                                                                                                                                                                                                                                                                                                                                                                                                                                                                                                                                                                                                                                                                                                                                                                                                                                                                                                                                                                                                                                                                                                                                                                                                                                                                                                                                                                                                                                                                                                                                                                                                                                                                                                                                                                                                                                                                                                                                                                                                                                                                                                       |                 |                                |        | Map 103 | 3      |        |       |        |        |        |
|--------------------------------------------------------------------------------------------------------------------------------------------------------------------------------------------------------------------------------------------------------------------------------------------------------------------------------------------------------------------------------------------------------------------------------------------------------------------------------------------------------------------------------------------------------------------------------------------------------------------------------------------------------------------------------------------------------------------------------------------------------------------------------------------------------------------------------------------------------------------------------------------------------------------------------------------------------------------------------------------------------------------------------------------------------------------------------------------------------------------------------------------------------------------------------------------------------------------------------------------------------------------------------------------------------------------------------------------------------------------------------------------------------------------------------------------------------------------------------------------------------------------------------------------------------------------------------------------------------------------------------------------------------------------------------------------------------------------------------------------------------------------------------------------------------------------------------------------------------------------------------------------------------------------------------------------------------------------------------------------------------------------------------------------------------------------------------------------------------------------------------|-----------------|--------------------------------|--------|---------|--------|--------|-------|--------|--------|--------|
| Deviation from ideal   -75                                                                                                                                                                                                                                                                                                                                                                                                                                                                                                                                                                                                                                                                                                                                                                                                                                                                                                                                                                                                                                                                                                                                                                                                                                                                                                                                                                                                                                                                                                                                                                                                                                                                                                                                                                                                                                                                                                                                                                                                                                                                                                     | District        |                                | 1      | 2       | 3      | 4      | 5     | 6      | 7      | Total  |
| % Deviation                                                                                                                                                                                                                                                                                                                                                                                                                                                                                                                                                                                                                                                                                                                                                                                                                                                                                                                                                                                                                                                                                                                                                                                                                                                                                                                                                                                                                                                                                                                                                                                                                                                                                                                                                                                                                                                                                                                                                                                                                                                                                                                    |                 | Total Pop                      | 8,938  | 9,240   | 8,838  | 8,991  | 9,049 | 8,945  | 9,092  | 63,093 |
| Total Pop                                                                                                                                                                                                                                                                                                                                                                                                                                                                                                                                                                                                                                                                                                                                                                                                                                                                                                                                                                                                                                                                                                                                                                                                                                                                                                                                                                                                                                                                                                                                                                                                                                                                                                                                                                                                                                                                                                                                                                                                                                                                                                                      |                 | Deviation from ideal           | -75    | 227     | -175   | -22    | 36    | -68    | 79     | 402    |
| Total Pop  % NH Black % NH Black 2% 3% 7% 2% 2% 2% 2% 5%  % Asian-American 7% 7% 19% 2% 2% 2% 2% 5%  Total 6,787 7,288 7,912 5,332 7,075 7,145 8,564  % Halp 13% 13% 21% 21% 19% 11% 19% 22%  % Halp 13% 13% 21% 24% 19%  % NH Black 11% 19% 44% 44% 33% 11% 22%  % NH Black 11% 19% 24%  % Asian-Parental 10,432 0,201 3,491 5,568 6,725 6,500 4,385  % Latino est. 11% 19% 19% 19% 11% 11% 11% 11% 11% 13%  % Spanish-Sumamed 11% 19% 11% 19% 19% 19% 11% 11% 11% 11%                                                                                                                                                                                                                                                                                                                                                                                                                                                                                                                                                                                                                                                                                                                                                                                                                                                                                                                                                                                                                                                                                                                                                                                                                                                                                                                                                                                                                                                                                                                                                                                                                                                        |                 | % Deviation                    | -0.83% | 2.52%   | -1.94% | -0.24% | 0.40% | -0.75% | 0.88%  | 4.46%  |
| Total Pop  % NH Black 2% 3% 7% 2% 2% 2% 5%  % Asian-American 7% 7% 15% 7% 10% 7% 10% 7% 10% 7% 10% 7% 10% 7% 7% 10% 7% 7% 10% 7% 7% 10% 7% 7% 7% 7% 7% 7% 7% 7% 7% 7% 7% 7% 7%                                                                                                                                                                                                                                                                                                                                                                                                                                                                                                                                                                                                                                                                                                                                                                                                                                                                                                                                                                                                                                                                                                                                                                                                                                                                                                                                                                                                                                                                                                                                                                                                                                                                                                                                                                                                                                                                                                                                                 |                 | % Hisp                         | 22.7%  | 22%     | 30%    | 33%    | 19%   | 16%    | 26%    | 24%    |
| % NH Black   2%   3%   7%   2%   2%   2%   5%   5%                                                                                                                                                                                                                                                                                                                                                                                                                                                                                                                                                                                                                                                                                                                                                                                                                                                                                                                                                                                                                                                                                                                                                                                                                                                                                                                                                                                                                                                                                                                                                                                                                                                                                                                                                                                                                                                                                                                                                                                                                                                                             | F-4-1 D         | % NH White                     | 64%    | 62%     | 45%    | 54%    | 65%   | 67%    | 47%    | 58%    |
| Citizen Voting Age Pop   Shilipp   13%   13%   21%   18%   11%   13%   22%   22%   18%   18%   11%   13%   22%   22%   18%   18%   11%   13%   22%   22%   23%   23%   23%   23%   23%   23%   23%   23%   23%   23%   23%   23%   23%   23%   23%   23%   23%   23%   23%   23%   23%   23%   23%   23%   23%   23%   23%   23%   23%   23%   23%   23%   23%   23%   23%   23%   23%   23%   23%   23%   23%   23%   23%   23%   23%   23%   23%   23%   23%   23%   23%   23%   23%   23%   23%   23%   23%   23%   23%   23%   23%   23%   23%   23%   23%   23%   23%   23%   23%   23%   23%   23%   23%   23%   23%   23%   23%   23%   23%   23%   23%   23%   23%   23%   23%   23%   23%   23%   23%   23%   23%   23%   23%   23%   23%   23%   23%   23%   23%   23%   23%   23%   23%   23%   23%   23%   23%   23%   23%   23%   23%   23%   23%   23%   23%   23%   23%   23%   23%   23%   23%   23%   23%   23%   23%   23%   23%   23%   23%   23%   23%   23%   23%   23%   23%   23%   23%   23%   23%   23%   23%   23%   23%   23%   23%   23%   23%   23%   23%   23%   23%   23%   23%   23%   23%   23%   23%   23%   23%   23%   23%   23%   23%   23%   23%   23%   23%   23%   23%   23%   23%   23%   23%   23%   23%   23%   23%   23%   23%   23%   23%   23%   23%   23%   23%   23%   23%   23%   23%   23%   23%   23%   23%   23%   23%   23%   23%   23%   23%   23%   23%   23%   23%   23%   23%   23%   23%   23%   23%   23%   23%   23%   23%   23%   23%   23%   23%   23%   23%   23%   23%   23%   23%   23%   23%   23%   23%   23%   23%   23%   23%   23%   23%   23%   23%   23%   23%   23%   23%   23%   23%   23%   23%   23%   23%   23%   23%   23%   23%   23%   23%   23%   23%   23%   23%   23%   23%   23%   23%   23%   23%   23%   23%   23%   23%   23%   23%   23%   23%   23%   23%   23%   23%   23%   23%   23%   23%   23%   23%   23%   23%   23%   23%   23%   23%   23%   23%   23%   23%   23%   23%   23%   23%   23%   23%   23%   23%   23%   23%   23%   23%   23%   23%   23%   23%   23%   23%   23%   23%   23%   23%   23%   23%   23%   23%     | otal Pop        | % NH Black                     | 2%     | 3%      | 7%     | 2%     | 2%    | 2%     | 5%     | 3%     |
| Citizen Voting Age Pop  % Hisip 13% 13% 21% 18% 11% 13% 22%  % NH White 15% 75% 50% 70% 77% 77% 55% 55% 55% 70% 70% 77% 77% 55% 55% 55% 70% 70% 77% 77% 77% 55% 55% 55% 70% 70% 70% 70% 70% 70% 55% 55% 55% 70% 70% 70% 70% 70% 70% 55% 55% 55% 70% 70% 70% 70% 70% 70% 70% 70% 70% 70                                                                                                                                                                                                                                                                                                                                                                                                                                                                                                                                                                                                                                                                                                                                                                                                                                                                                                                                                                                                                                                                                                                                                                                                                                                                                                                                                                                                                                                                                                                                                                                                                                                                                                                                                                                                                                         |                 | % Asian-American               | 7%     | 7%      | 15%    | 7%     | 10%   | 9%     | 20%    | 11%    |
| Citizen Voting Age Pop   % NH White                                                                                                                                                                                                                                                                                                                                                                                                                                                                                                                                                                                                                                                                                                                                                                                                                                                                                                                                                                                                                                                                                                                                                                                                                                                                                                                                                                                                                                                                                                                                                                                                                                                                                                                                                                                                                                                                                                                                                                                                                                                                                            |                 | Total                          | 6,787  | 7,288   | 7,912  | 5,932  | 7,075 | 7,145  | 8,564  | 50,704 |
| % NH Black                                                                                                                                                                                                                                                                                                                                                                                                                                                                                                                                                                                                                                                                                                                                                                                                                                                                                                                                                                                                                                                                                                                                                                                                                                                                                                                                                                                                                                                                                                                                                                                                                                                                                                                                                                                                                                                                                                                                                                                                                                                                                                                     |                 | % Hisp                         | 13%    | 13%     | 21%    | 18%    | 11%   | 13%    | 22%    | 16%    |
| Wasian/Pac.lsl.                                                                                                                                                                                                                                                                                                                                                                                                                                                                                                                                                                                                                                                                                                                                                                                                                                                                                                                                                                                                                                                                                                                                                                                                                                                                                                                                                                                                                                                                                                                                                                                                                                                                                                                                                                                                                                                                                                                                                                                                                                                                                                                | Voting Age Pop  | % NH White                     | 75%    | 78%     | 50%    | 70%    | 77%   | 77%    | 55%    | 68%    |
| Voter Registration (Nov 2020)                                                                                                                                                                                                                                                                                                                                                                                                                                                                                                                                                                                                                                                                                                                                                                                                                                                                                                                                                                                                                                                                                                                                                                                                                                                                                                                                                                                                                                                                                                                                                                                                                                                                                                                                                                                                                                                                                                                                                                                                                                                                                                  |                 | % NH Black                     | 1%     | 1%      | 4%     | 4%     | 3%    | 1%     | 2%     | 2%     |
| Voter Registration (Nov 2020)   % Latino est.   13%   13%   13%   17%   11%   11%   13%   13%   13%   17%   11%   11%   13%   13%   12%   16%   16%   10%   10%   12%   16%   13%   3%   3%   3%   3%   3%   3%                                                                                                                                                                                                                                                                                                                                                                                                                                                                                                                                                                                                                                                                                                                                                                                                                                                                                                                                                                                                                                                                                                                                                                                                                                                                                                                                                                                                                                                                                                                                                                                                                                                                                                                                                                                                                                                                                                                |                 | % Asian/Pac.Isl.               | 8%     | 4%      | 22%    | 4%     | 7%    | 7%     | 17%    | 11%    |
| \text{Voter Registration (Nov 2020)} \text{Voter Registration (Nov 2020)} \( \text{Not Asian-Surnamed \) \text{\( \text{Not Not Black \) \text{\( \text{\( \text{Not Not Black \) \text{\( \text{\\ \text{\( \text{\\ \text{\\ \text{       |                 | Total                          | 6,432  | 6,201   | 3,491  | 5,568  | 6,725 | 6,500  | 4,385  | 39,302 |
| Voter Turnout (Nov 2020)                                                                                                                                                                                                                                                                                                                                                                                                                                                                                                                                                                                                                                                                                                                                                                                                                                                                                                                                                                                                                                                                                                                                                                                                                                                                                                                                                                                                                                                                                                                                                                                                                                                                                                                                                                                                                                                                                                                                                                                                                                                                                                       |                 | % Latino est.                  | 13%    | 13%     | 13%    | 17%    | 11%   | 11%    | 13%    | 13%    |
| (Nov 2020)  (Nov 2020)  (Nov 2020)  (Nov 2020)  (Nov 100)  (Nov 100)  (Nov 2020)  (Nov 202 |                 | % Spanish-Surnamed             | 12%    | 12%     | 12%    | 16%    | 10%   | 10%    | 12%    | 12%    |
|                                                                                                                                                                                                                                                                                                                                                                                                                                                                                                                                                                                                                                                                                                                                                                                                                                                                                                                                                                                                                                                                                                                                                                                                                                                                                                                                                                                                                                                                                                                                                                                                                                                                                                                                                                                                                                                                                                                                                                                                                                                                                                                                |                 | % Asian-Surnamed               | 3%     | 3%      | 4%     | 3%     | 3%    | 3%     | 7%     | 4%     |
| Yoter Turnout (Nov 2020)   Yoter Turnout (Nov 2018)   Yoter Turnout (Nov    |                 | % Filipino-Surnamed            | 1%     | 1%      | 1%     | 1%     | 1%    | 1%     | 1%     | 1%     |
| Total   5.632   5.321   2.543   4.546   5.784   5.598   3.599     % Latino est.   11%   12%   12%   15%   10%   10%   11%     % Spanish-Surnamed   11%   11%   11%   11%   14%   10%   10%   10%     % Asian-Surnamed   3%   3%   3%   3%   3%   3%   3%   3                                                                                                                                                                                                                                                                                                                                                                                                                                                                                                                                                                                                                                                                                                                                                                                                                                                                                                                                                                                                                                                                                                                                                                                                                                                                                                                                                                                                                                                                                                                                                                                                                                                                                                                                                                                                                                                                   |                 | % NH White est.                | 82%    | 81%     | 78%    | 77%    | 83%   | 84%    | 78%    | 81%    |
| \text{Voter Turnout} (\text{Nov 2020})  \text{Voter Turnout} (\text{Nov 2020})  \text{Voter Turnout} (\text{Nov 2020})  \text{Voter Turnout} (\text{Nov 2020})  \text{Voter Spanish-Surnamed} 1111\text{11\text{11\text{11\text{11\text{11\text{11\text{11\text{11\text{11\text{11\text{11\text{11\text{11\text{11\text{11\text{11\text{11\text{11\text{11\text{11\text{11\text{11\text{11\text{11\text{11\text{11\text{11\text{11\text{11\text{11\text{11\text{11\text{11\text{11\text{11\text{11\text{11\text{11\text{11\text{11\text{11\text{11\text{11\text{11\text{11\text{11\text{11\text{11\text{11\text{11\text{11\text{11\text{11\text{11\text{11\text{11\text{11\text{11\text{11\text{11\text{11\text{11\text{11\text{11\text{11\text{11\text{11\text{11\text{11\text{11\text{11\text{11\text{11\text{11\text{11\text{11\text{11\text{11\text{11\text{11\text{11\text{11\text{11\text{11\text{11\text{11\text{11\text{11\text{11\text{11\text{11\text{11\text{11\text{11\text{11\text{11\text{11\text{11\text{11\text{11\text{11\text{11\text{11\text{11\text{11\text{11\text{11\text{11\text{11\text{11\text{11\text{11\text{11\text{11\text{11\text{11\text{11\text{11\text{11\text{11\text{11\text{11\text{11\text{11\text{11\text{11\text{11\text{11\text{11\text{11\text{11\text{11\text{11\text{11\text{11\text{11\text{11\text{11\text{11\text{11\text{11\text{11\text{11\text{11\text{11\text{11\text{11\text{11\text{11\text{11\text{11\text{11\text{11\text{11\text{11\text{11\text{11\text{11\text{11\text{11\text{11\text{11\text{11\text{11\text{11\text{11\text{11\text{11\text{11\text{11\text{11\text{11\text{11\text{11\text{11\text{11\text{11\text{11\text{11\text{11\text{11\text{11\text{11\text{11\text{11\text{11\text{11\text{11\text{11\text{11\text{11\text{11\text{11\text{11\text{11\text{11\text{11\text{11\text{11\text{11\text{11\text{11\text{11\text{11\text{11\text{11\text{11\text{11\text{11\text{11\text{11\text{11\text{11\text{11\text{11\text{11\text{11\text{11\text{11\text{11\text{11\text{11\text{11\text{11\text{11\text{11\text{11\text{11\text{11\text{11\text{       |                 | % NH Black                     | 1%     | 1%      | 4%     | 3%     | 2%    | 1%     | 1%     | 2%     |
| Voter Turnout (Nov 2020)   % Spanish-Surnamed   11%   11%   11%   11%   14%   10%   10%   10%   10%   6%   6%   6%   6%   6%   6%   6%                                                                                                                                                                                                                                                                                                                                                                                                                                                                                                                                                                                                                                                                                                                                                                                                                                                                                                                                                                                                                                                                                                                                                                                                                                                                                                                                                                                                                                                                                                                                                                                                                                                                                                                                                                                                                                                                                                                                                                                         |                 | Total                          | 5,632  | 5,321   | 2,543  | 4,546  | 5,784 | 5,598  | 3,599  | 33,023 |
| \text{Voter Turnout (Nov 2020)} \times \text{Asian-Sumamed} \text{ 3% } 3% \text{ 3% } 3% \text{ 3% } 3% \text{ 3% } 1% \text{ 1% } 1% \text{ 3% } 2% \text{ 1% } 1% \text{ 1% } 1% \text{ 1% } 1% \text{ 1% } 1% \text{ 3% } 2% \text{ 1% } 1% \text{ 19% } 13% \text{ 2.630 } 3.590 \text{ 4.365 } 4.690 & 3.454 \text{ 3.84 } 12% \text{ 5% } 14% \text{ 5% Spanish-Surnamed } 8% \text{ 9% } 13% \text{ 12% } 9% & 9% & 13% \text{ 1% } 1% \text{ 1% } 1% \text{ 1% } 1% \text{ 19% } 1% \text{ 1% } 1% \text{ 1% } 1% \text{ 19% } 1% \t |                 | % Latino est.                  | 11%    | 12%     | 12%    | 15%    | 10%   | 10%    | 11%    | 11%    |
| Nov 2020    % Asian-Sumaned   3%   3%   3%   3%   3%   3%   6%   %   %   %   %   %   %   %   %                                                                                                                                                                                                                                                                                                                                                                                                                                                                                                                                                                                                                                                                                                                                                                                                                                                                                                                                                                                                                                                                                                                                                                                                                                                                                                                                                                                                                                                                                                                                                                                                                                                                                                                                                                                                                                                                                                                                                                                                                                 |                 | % Spanish-Surnamed             | 11%    | 11%     | 11%    | 14%    | 10%   | 10%    | 10%    | 11%    |
| We Filipino-Surnamed                                                                                                                                                                                                                                                                                                                                                                                                                                                                                                                                                                                                                                                                                                                                                                                                                                                                                                                                                                                                                                                                                                                                                                                                                                                                                                                                                                                                                                                                                                                                                                                                                                                                                                                                                                                                                                                                                                                                                                                                                                                                                                           |                 | % Asian-Surnamed               | 3%     | 3%      | 3%     | 3%     | 3%    | 3%     | 6%     | 3%     |
| NH Black                                                                                                                                                                                                                                                                                                                                                                                                                                                                                                                                                                                                                                                                                                                                                                                                                                                                                                                                                                                                                                                                                                                                                                                                                                                                                                                                                                                                                                                                                                                                                                                                                                                                                                                                                                                                                                                                                                                                                                                                                                                                                                                       | 100 2020)       | % Filipino-Surnamed            | 1%     | 1%      | 1%     | 1%     | 1%    | 1%     | 1%     | 1%     |
| Total                                                                                                                                                                                                                                                                                                                                                                                                                                                                                                                                                                                                                                                                                                                                                                                                                                                                                                                                                                                                                                                                                                                                                                                                                                                                                                                                                                                                                                                                                                                                                                                                                                                                                                                                                                                                                                                                                                                                                                                                                                                                                                                          |                 | % NH White est.                | 84%    | 82%     | 80%    | 79%    | 84%   | 85%    | 81%    | 82%    |
| We compare the compare to the compare th   |                 | % NH Black                     | 1%     | 1%      | 4%     | 3%     | 2%    | 1%     | 1%     | 2%     |
| Voter Turnout (Nov 2018)         % Spanish-Surnamed         8%         9%         13%         12%         9%         9%         13%           % Asian-Surnamed (Nov 2018)         % Asian-Surnamed         1%         1%         1%         1%         1%         1%         1%         1%         1%         1%         1%         1%         1%         1%         1%         1%         1%         1%         1%         1%         1%         1%         1%         1%         1%         1%         1%         1%         1%         1%         1%         1%         1%         1%         1%         1%         1%         1%         1%         1%         1%         1%         1%         1%         1%         1%         1%         1%         1%         1%         1%         1%         1%         1%         1%         1%         1%         1%         1%         1%         1%         1%         1%         1%         1%         1%         1%         1%         1%         1%         1%         1%         1%         1%         1%         1%         1%         1%         1%         1%         1%         1%         1%         1%         1%         1% </td <td></td> <td>Total</td> <td>4,594</td> <td>4,282</td> <td>2,630</td> <td>3,590</td> <td>4,365</td> <td>4,690</td> <td>3,454</td> <td>27,605</td>                                                                                                                                                                                                                                                                                                                                                                                                                                                                                                                                                                                                                                                                                                                                                                                    |                 | Total                          | 4,594  | 4,282   | 2,630  | 3,590  | 4,365 | 4,690  | 3,454  | 27,605 |
| Voter Turnout<br>(Nov 2018)         % Asian-Surnamed         3%         2%         5%         2%         3%         2%         5%           % Filipino-Surnamed<br>(Nov 2018)         1%         1%         1%         1%         1%         1%         1%         1%         1%         1%         1%         1%         1%         1%         1%         1%         1%         1%         1%         1%         1%         1%         1%         1%         1%         1%         1%         1%         1%         1%         1%         1%         1%         1%         1%         1%         1%         1%         1%         1%         1%         1%         1%         1%         1%         1%         1%         1%         1%         1%         1%         1%         1%         1%         1%         1%         1%         1%         1%         1%         1%         1%         1%         1%         1%         1%         1%         1%         1%         1%         1%         1%         1%         1%         1%         1%         1%         1%         1%         1%         1%         1%         1%         1%         1%         1%         1%                                                                                                                                                                                                                                                                                                                                                                                                                                                                                                                                                                                                                                                                                                                                                                                                                                                                                                                                                     |                 | % Latino est.                  | 9%     | 10%     | 13%    | 12%    | 10%   | 9%     | 14%    | 11%    |
| (Nov 2018)  W Asian-Surnamed 3% 2% 5% 2% 3% 2% 5% 5% 6% 6% 5% 6% 6% 5% 6% 6% 77% 81% 1% 11% 11% 11% 11% 11% 11% 11% 11%                                                                                                                                                                                                                                                                                                                                                                                                                                                                                                                                                                                                                                                                                                                                                                                                                                                                                                                                                                                                                                                                                                                                                                                                                                                                                                                                                                                                                                                                                                                                                                                                                                                                                                                                                                                                                                                                                                                                                                                                        |                 | % Spanish-Surnamed             | 8%     | 9%      | 13%    | 12%    | 9%    | 9%     | 13%    | 10%    |
| We Filipino-Surnamed   1%   1%   1%   1%   1%   1%   1%   1                                                                                                                                                                                                                                                                                                                                                                                                                                                                                                                                                                                                                                                                                                                                                                                                                                                                                                                                                                                                                                                                                                                                                                                                                                                                                                                                                                                                                                                                                                                                                                                                                                                                                                                                                                                                                                                                                                                                                                                                                                                                    |                 | % Asian-Surnamed               | 3%     | 2%      | 5%     | 2%     | 3%    | 2%     | 5%     | 3%     |
| MNH Black est.         1%         1%         4%         3%         2%         1%         1%           ACS Pop. Est.         Total         9,176         8,887         9,458         8,906         8,681         8,806         10,644           Age         age0-19         18%         16%         46%         18%         17%         18%         35%           Age         age60plus         22%         20%         10%         14%         24%         23%         10%           Immigration         immigrants         14%         15%         14%         16%         16%         12%         15%           naturalized         36%         38%         36%         32%         34%         55%         34%           english         78%         78%         63%         70%         82%         81%         67%           spanish         15%         14%         15%         23%         10%         9%         15%           Language spoken at home         spanish         15%         14%         15%         23%         10%         9%         15%           cother lang         5%         2%         14%         3%         4%         4%                                                                                                                                                                                                                                                                                                                                                                                                                                                                                                                                                                                                                                                                                                                                                                                                                                                                                                                                                                     | 100 2010)       | % Filipino-Surnamed            | 1%     | 1%      | 1%     | 1%     | 1%    | 1%     | 1%     | 1%     |
| ACS Pop. Est. Total 9,176 8,887 9,458 8,906 8,681 8,806 10,644  Age age0-19 18% 16% 46% 18% 17% 18% 35% 35% age60plus 22% 20% 10% 14% 24% 23% 10% 15% 14% 16% 16% 16% 12% 15% 14% 16% 36% 38% 36% 32% 34% 55% 34% 67% 15% 14% 15% 14% 15% 15% 14% 15% 10% 9% 15% 34% 67% 38panish 15% 14% 15% 23% 10% 9% 15% asian-lang 5% 2% 14% 3% 4% 4% 4% 12% 0ther lang 2% 6% 8% 4% 4% 4% 6% 6% 6% 12% 12% 15% 14% 15% 12% 15% 14% 15% 23% 10% 9% 15% 14% 15% 23% 10% 9% 15% 14% 15% 23% 10% 9% 15% 14% 15% 23% 10% 9% 15% 14% 15% 23% 10% 9% 15% 15% 14% 15% 23% 10% 9% 15% 15% 14% 15% 23% 10% 9% 15% 15% 14% 15% 23% 10% 9% 15% 15% 14% 15% 23% 10% 9% 15% 15% 14% 15% 23% 10% 9% 15% 15% 14% 15% 23% 10% 9% 15% 15% 14% 15% 23% 10% 9% 15% 15% 14% 15% 23% 10% 9% 15% 15% 14% 15% 23% 10% 9% 15% 15% 14% 15% 23% 10% 9% 15% 15% 14% 15% 23% 10% 9% 15% 15% 15% 14% 15% 23% 10% 9% 15% 15% 15% 14% 15% 23% 10% 9% 15% 15% 15% 15% 15% 15% 15% 15% 15% 15                                                                                                                                                                                                                                                                                                                                                                                                                                                                                                                                                                                                                                                                                                                                                                                                                                                                                                                                                                                                                                                                                                                                                                               |                 | % NH White est.                | 86%    | 86%     | 77%    | 81%    | 84%   | 86%    | 77%    | 83%    |
| Age         age0-19         18%         16%         46%         18%         17%         18%         35%           age20-60         59%         64%         45%         69%         59%         59%         55%           Immigration         immigrants         14%         15%         14%         16%         16%         12%         15%           Language spoken at home         english         78%         78%         63%         70%         82%         81%         67%           spanish         15%         14%         15%         23%         10%         9%         15%           Language Fluency         Speaks Eng. "Less than Very Well"         10%         4%         4%         4%         4%         6%         6%           Language Fluency         Speaks Eng. "Less than Very Well"         10%         4%         4%                                                                                                                                                                                                                                                                                                                                                                                                                                                                                                                                                                                                                                                                                                                                                                                                                                                                                                                                                                |                 | % NH Black est.                | 1%     | 1%      | 4%     | 3%     | 2%    | 1%     | 1%     | 2%     |
| Age         age0-19         18%         16%         46%         18%         17%         18%         35%           age20-60         59%         64%         45%         69%         59%         59%         55%           Immigration         immigrants         14%         15%         14%         16%         16%         12%         15%           Language spoken at home         english         78%         78%         63%         70%         82%         81%         67%           spanish         15%         14%         15%         23%         10%         9%         15%           Language Fluency         Speaks Eng. "Less than Very Well"         10%         4%         4%         4%         4%         6%         6%           Education (among those age 25+)         bachelor         28%         25%         34%                                                                                                                                                                                                                                                                                                                                                                                                                                                                                                                                                                                                                                                                                                                                                                                                                                                                                                                                                                        | S Pop. Est.     | Total                          | 9,176  | 8,887   | 9,458  | 8,906  | 8,681 | 8,806  | 10,644 | 64,558 |
| Age60plus   22%   20%   10%   14%   24%   23%   10%     Immigration   immigrants   14%   15%   14%   16%   16%   12%   15%     Inaturalized   36%   38%   36%   32%   34%   55%   34%     Education (among those age 25+)   Education (among those age 25+)   Echild in Household   Child-under18   26%   18%   22%   17%   19%   20%   22%     Child in Household   28%   26%   18%   22%   17%   19%   20%   22%     Inmigration   14%   15%   14%   16%   16%   16%   12%   15%     Age 38%   36%   32%   34%   55%   34%   34%   55%     Age 38%   36%   32%   34%   32%   34%   32%   34%   34%   34%     Age 38%   36%   32%   34%   32%   34%   32%   34%   34%   34%     Age 38%   28%   28%   28%   28%   28%   28%   28%   28%   28%     Age 38%   36%   38%   36%   32%   34%   32%   34%   32%     Age 38%   36%   32%   34%   32%   34%   34%   34%     Age 38%   36%   32%   34%   32%   34%   34%   34%     Age 38%   36%   32%   34%   32%   34%   34%   34%     Age 38%   36%   32%   34%   32%   34%   34%     Age 38%   36%   38%   36%   32%   34%   34%   34%     Age 38%   36%   32%   34%   32%   34%   34%     Age 38%   36%   32%   34%   32%   34%     Age 38%   36%   32%   34%   32%   34%     Age 38%   36%   32%   34%   32%     Age 38%   36%   36%   36%   38%   36%     Age 38%   36%   32%   34%     Age 38%   36%   32%   34%     Age 38%   36%   36%   36%   36%     Age 38%   36%   36%   36%     Age 38%   36%   36%   32%     Age 38%   36%   32%     Age 38%   36%   32%     Age 38%   36%   32%     Age 38%   36%   36%     Age 38%   36%   32%     Age 38%   36%   32%     Age 38%   36%   36%     Age 38%   36%   36%     Age 38%   |                 | age0-19                        | 18%    |         |        | 18%    | 17%   | 18%    | 35%    | 24%    |
| Immigration   immigrants   14%   15%   14%   16%   16%   12%   15%   14%   16%   16%   12%   15%   14%   16%   16%   12%   15%   14%   16%   16%   12%   15%   14%   15%   14%   15%   14%   15%   14%   15%   14%   15%   10%   10%   15%   15%   14%   15%   14%   15%   14%   15%   14%   15%   14%   15%   14%   15%   14%   15%   14%   15%   14%   15%   14%   15%   14%   15%   14%   15%   14%   15%   14%   15%   14%   15%   14%   15%   15%   15%   14%   15%   15%   15%   15%   14%   15%   15%   15%   15%   14%   15%   15%   15%   15%   15%   15%   15%   15%   15%   15%   15%   15%   15%   15%   15%   15%   15%   15%   15%   15%   15%   15%   15%   15%   15%   15%   15%   15%   15%   15%   15%   15%   15%   15%   15%   15%   15%   15%   15%   15%   15%   15%   15%   15%   15%   15%   15%   15%   15%   15%   15%   15%   15%   15%   15%   15%   15%   15%   15%   15%   15%   15%   15%   15%   15%   15%   15%   15%   15%   15%   15%   15%   15%   15%   15%   15%   15%   15%   15%   15%   15%   15%   15%   15%   15%   15%   15%   15%   15%   15%   15%   15%   15%   15%   15%   15%   15%   15%   15%   15%   15%   15%   15%   15%   15%   15%   15%   15%   15%   15%   15%   15%   15%   15%   15%   15%   15%   15%   15%   15%   15%   15%   15%   15%   15%   15%   15%   15%   15%   15%   15%   15%   15%   15%   15%   15%   15%   15%   15%   15%   15%   15%   15%   15%   15%   15%   15%   15%   15%   15%   15%   15%   15%   15%   15%   15%   15%   15%   15%   15%   15%   15%   15%   15%   15%   15%   15%   15%   15%   15%   15%   15%   15%   15%   15%   15%   15%   15%   15%   15%   15%   15%   15%   15%   15%   15%   15%   15%   15%   15%   15%   15%   15%   15%   15%   15%   15%   15%   15%   15%   15%   15%   15%   15%   15%   15%   15%   15%   15%   15%   15%   15%   15%   15%   15%   15%   15%   15%   15%   15%   15%   15%   15%   15%   15%   15%   15%   15%   15%   15%   15%   15%   15%   15%   15%   15%   15%   15%   15%   15%   15%   15%   15%   15%   15%   15%   15%   15%   15%   15%   15%   15%   15%   15%   15%   1   | Age             | age20-60                       | 59%    | 64%     | 45%    | 69%    | 59%   | 59%    | 55%    | 58%    |
| Immigration   naturalized   36%   38%   36%   32%   34%   55%   34%                                                                                                                                                                                                                                                                                                                                                                                                                                                                                                                                                                                                                                                                                                                                                                                                                                                                                                                                                                                                                                                                                                                                                                                                                                                                                                                                                                                                                                                                                                                                                                                                                                                                                                                                                                                                                                                                                                                                                                                                                                                            |                 | age60plus                      | 22%    | 20%     | 10%    | 14%    | 24%   | 23%    | 10%    | 17%    |
| Immigration   naturalized   36%   38%   36%   32%   34%   55%   34%                                                                                                                                                                                                                                                                                                                                                                                                                                                                                                                                                                                                                                                                                                                                                                                                                                                                                                                                                                                                                                                                                                                                                                                                                                                                                                                                                                                                                                                                                                                                                                                                                                                                                                                                                                                                                                                                                                                                                                                                                                                            |                 | immigrants                     | 14%    | 15%     | 14%    | 16%    | 16%   | 12%    | 15%    | 15%    |
| Language spoken at home         spanish         15%         14%         15%         23%         10%         9%         15%           asian-lang         5%         2%         14%         3%         4%         4%         12%           other lang         2%         6%         8%         4%         4%         6%         6%           Language Fluency         Speaks Eng. "Less than Very Well"         10%         4%         4%         12%         4%         4%         5%           Education (among those age 25+)         hs-grad         37%         39%         27%         37%         31%         26%         25%           graduatedegree         19%         23%         25%         21%         28%         27%         43%           Child in Household         child-under18         26%         18%         22%         17%         19%         20%         22%                                                                                                                                                                                                                                                                                                                                                                                                                                                                                                                                                                                                                                                                                                                                                                                                                                                                                                                                                                                                                                                                                                                                                                                                                                         | ımigration      |                                |        |         |        |        |       |        |        | 37%    |
| Language spoken at home         spanish         15%         14%         15%         23%         10%         9%         15%           asian-lang         5%         2%         14%         3%         4%         4%         12%           other lang         2%         6%         8%         4%         4%         6%         6%           Language Fluency         Speaks Eng. "Less than Very Well"         10%         4%         4%         12%         4%         4%         5%           Education (among those age 25+)         hs-grad         37%         39%         27%         37%         31%         26%         25%           graduatedegree         19%         23%         25%         21%         28%         27%         43%           Child in Household         child-under18         26%         18%         22%         17%         19%         20%         22%                                                                                                                                                                                                                                                                                                                                                                                                                                                                                                                                                                                                                                                                                                                                                                                                                                                                                                                                                                                                                                                                                                                                                                                                                                         |                 | english                        | 78%    | 78%     | 63%    | 70%    | 82%   | 81%    | 67%    | 74%    |
| Language spoken at home         asian-lang         5%         2%         14%         3%         4%         4%         12%           other lang         2%         6%         8%         4%         4%         6%         6%           Language Fluency         Speaks Eng. "Less than Very Well"         10%         4%         4%         12%         4%         4%         5%           Education (among those age 25+)         hs-grad         37%         39%         27%         37%         31%         26%         25%           graduatedegree         19%         23%         25%         21%         28%         27%         43%           Child in Household         child-under18         26%         18%         22%         17%         19%         20%         22%                                                                                                                                                                                                                                                                                                                                                                                                                                                                                                                                                                                                                                                                                                                                                                                                                                                                                                                                                                                                                                                                                                                                                                                                                                                                                                                                              |                 | -                              |        |         | _      |        |       |        |        | 14%    |
| other lang         2%         6%         8%         4%         4%         6%         6%           Language Fluency         Speaks Eng. "Less than Very Well"         10%         4%         4%         12%         4%         4%         5%           Education (among those age 25+)         hs-grad         37%         39%         27%         37%         31%         26%         25%           graduatedegree         19%         25%         34%         22%         31%         34%         23%           Child in Household         child-under18         26%         18%         22%         17%         19%         20%         22%                                                                                                                                                                                                                                                                                                                                                                                                                                                                                                                                                                                                                                                                                                                                                                                                                                                                                                                                                                                                                                                                                                                                                                                                                                                                                                                                                                                                                                                                                  | spoken at home  |                                |        |         |        |        |       |        |        | 7%     |
| Language Fluency         Speaks Eng. "Less than Very Well"         10%         4%         4%         12%         4%         4%         5%           Education (among those age 25+)         bachelor         28%         25%         34%         22%         31%         34%         23%           Graduatedegree         19%         23%         25%         21%         28%         27%         43%           Child in Household         child-under18         26%         18%         22%         17%         19%         20%         22%                                                                                                                                                                                                                                                                                                                                                                                                                                                                                                                                                                                                                                                                                                                                                                                                                                                                                                                                                                                                                                                                                                                                                                                                                                                                                                                                                                                                                                                                                                                                                                                   |                 |                                |        |         |        |        |       |        |        | 5%     |
| Education (among those age 25+)         hs-grad         37%         39%         27%         37%         31%         26%         25%           graduatedegree         19%         25%         34%         22%         31%         34%         23%           Child in Household         child-under18         26%         18%         22%         17%         19%         20%         22%                                                                                                                                                                                                                                                                                                                                                                                                                                                                                                                                                                                                                                                                                                                                                                                                                                                                                                                                                                                                                                                                                                                                                                                                                                                                                                                                                                                                                                                                                                                                                                                                                                                                                                                                        | uage Fluency Sr | aks Eng. "Less than Very Well" | 10%    | 4%      | 4%     | 12%    | 4%    | 4%     | 5%     | 6%     |
| Education (among those age 25+)         bachelor         28%         25%         34%         22%         31%         34%         23%           graduatedegree         19%         23%         25%         21%         28%         27%         43%           Child in Household         child-under18         26%         18%         22%         17%         19%         20%         22%                                                                                                                                                                                                                                                                                                                                                                                                                                                                                                                                                                                                                                                                                                                                                                                                                                                                                                                                                                                                                                                                                                                                                                                                                                                                                                                                                                                                                                                                                                                                                                                                                                                                                                                                       | - ' '           | -                              |        |         |        |        |       |        |        | 33%    |
| Graduatedegree 19% 23% 25% 21% 28% 27% 43% Child in Household child-under18 26% 18% 22% 17% 19% 20% 22%                                                                                                                                                                                                                                                                                                                                                                                                                                                                                                                                                                                                                                                                                                                                                                                                                                                                                                                                                                                                                                                                                                                                                                                                                                                                                                                                                                                                                                                                                                                                                                                                                                                                                                                                                                                                                                                                                                                                                                                                                        |                 |                                |        |         |        |        |       |        |        | 28%    |
| Child in Household         child-under18         26%         18%         22%         17%         19%         20%         22%                                                                                                                                                                                                                                                                                                                                                                                                                                                                                                                                                                                                                                                                                                                                                                                                                                                                                                                                                                                                                                                                                                                                                                                                                                                                                                                                                                                                                                                                                                                                                                                                                                                                                                                                                                                                                                                                                                                                                                                                   | triose age 25+) | graduatedegree                 | 19%    | 23%     | 25%    | 21%    | 28%   | 27%    | 43%    | 26%    |
|                                                                                                                                                                                                                                                                                                                                                                                                                                                                                                                                                                                                                                                                                                                                                                                                                                                                                                                                                                                                                                                                                                                                                                                                                                                                                                                                                                                                                                                                                                                                                                                                                                                                                                                                                                                                                                                                                                                                                                                                                                                                                                                                | in Household    |                                |        |         |        |        |       |        |        | 20%    |
| Pct of Pop. Age 16+ employed 63% 73% 47% 76% 67% 62% 53%                                                                                                                                                                                                                                                                                                                                                                                                                                                                                                                                                                                                                                                                                                                                                                                                                                                                                                                                                                                                                                                                                                                                                                                                                                                                                                                                                                                                                                                                                                                                                                                                                                                                                                                                                                                                                                                                                                                                                                                                                                                                       | _               | employed                       | 63%    | 73%     | 47%    | 76%    | 67%   | 62%    | 53%    | 62%    |
| income 0-25k 18% 23% 17% 32% 22% 19% 20%                                                                                                                                                                                                                                                                                                                                                                                                                                                                                                                                                                                                                                                                                                                                                                                                                                                                                                                                                                                                                                                                                                                                                                                                                                                                                                                                                                                                                                                                                                                                                                                                                                                                                                                                                                                                                                                                                                                                                                                                                                                                                       |                 |                                |        | _       |        |        |       |        |        | 22%    |
| income 25-50k 11% 16% 9% 20% 13% 14% 16%                                                                                                                                                                                                                                                                                                                                                                                                                                                                                                                                                                                                                                                                                                                                                                                                                                                                                                                                                                                                                                                                                                                                                                                                                                                                                                                                                                                                                                                                                                                                                                                                                                                                                                                                                                                                                                                                                                                                                                                                                                                                                       |                 |                                |        |         | _      |        |       |        |        | 15%    |
| Household Income income 50-75k 8% 16% 14% 11% 12% 9% 11%                                                                                                                                                                                                                                                                                                                                                                                                                                                                                                                                                                                                                                                                                                                                                                                                                                                                                                                                                                                                                                                                                                                                                                                                                                                                                                                                                                                                                                                                                                                                                                                                                                                                                                                                                                                                                                                                                                                                                                                                                                                                       | ehold Income    |                                |        |         |        |        |       |        |        | 11%    |
| income 75-200k 41% 36% 38% 30% 35% 37% 38%                                                                                                                                                                                                                                                                                                                                                                                                                                                                                                                                                                                                                                                                                                                                                                                                                                                                                                                                                                                                                                                                                                                                                                                                                                                                                                                                                                                                                                                                                                                                                                                                                                                                                                                                                                                                                                                                                                                                                                                                                                                                                     |                 |                                |        |         |        |        |       |        |        | 36%    |
| income 200k-plus 21% 9% 22% 8% 18% 21% 15%                                                                                                                                                                                                                                                                                                                                                                                                                                                                                                                                                                                                                                                                                                                                                                                                                                                                                                                                                                                                                                                                                                                                                                                                                                                                                                                                                                                                                                                                                                                                                                                                                                                                                                                                                                                                                                                                                                                                                                                                                                                                                     |                 |                                |        |         | _      |        |       |        |        | 15%    |
| Single family   80%   53%   72%   48%   71%   80%   67%                                                                                                                                                                                                                                                                                                                                                                                                                                                                                                                                                                                                                                                                                                                                                                                                                                                                                                                                                                                                                                                                                                                                                                                                                                                                                                                                                                                                                                                                                                                                                                                                                                                                                                                                                                                                                                                                                                                                                                                                                                                                        |                 | ·                              |        |         |        |        |       |        |        | 66%    |
| multi-family 20% 47% 28% 52% 29% 20% 33%                                                                                                                                                                                                                                                                                                                                                                                                                                                                                                                                                                                                                                                                                                                                                                                                                                                                                                                                                                                                                                                                                                                                                                                                                                                                                                                                                                                                                                                                                                                                                                                                                                                                                                                                                                                                                                                                                                                                                                                                                                                                                       |                 |                                |        |         |        |        |       |        |        | 34%    |
| Housing Stats    Housing Stats   Tented   37%   63%   33%   77%   47%   46%   47%   46%   47%   46%   47%   46%   47%   46%   47%   46%   47%   46%   47%   46%   47%   46%   47%   46%   47%   46%   47%   46%   47%   46%   47%   46%   47%   46%   47%   46%   47%   46%   47%   46%   47%   46%   47%   46%   47%   46%   47%   46%   47%   46%   47%   46%   47%   46%   47%   46%   47%   46%   47%   46%   47%   46%   47%   46%   47%   46%   47%   46%   47%   46%   47%   46%   47%   46%   47%   46%   47%   46%   47%   46%   47%   46%   47%   46%   47%   46%   47%   46%   47%   46%   47%   46%   47%   46%   47%   46%   47%   46%   47%   46%   47%   46%   47%   46%   47%   46%   47%   46%   47%   46%   47%   46%   47%   46%   47%   46%   47%   46%   47%   46%   47%   46%   47%   46%   47%   46%   47%   46%   47%   46%   47%   46%   47%   46%   47%   46%   47%   46%   47%   46%   47%   46%   47%   46%   47%   47%   47%   47%   47%   47%   47%   47%   47%   47%   47%   47%   47%   47%   47%   47%   47%   47%   47%   47%   47%   47%   47%   47%   47%   47%   47%   47%   47%   47%   47%   47%   47%   47%   47%   47%   47%   47%   47%   47%   47%   47%   47%   47%   47%   47%   47%   47%   47%   47%   47%   47%   47%   47%   47%   47%   47%   47%   47%   47%   47%   47%   47%   47%   47%   47%   47%   47%   47%   47%   47%   47%   47%   47%   47%   47%   47%   47%   47%   47%   47%   47%   47%   47%   47%   47%   47%   47%   47%   47%   47%   47%   47%   47%   47%   47%   47%   47%   47%   47%   47%   47%   47%   47%   47%   47%   47%   47%   47%   47%   47%   47%   47%   47%   47%   47%   47%   47%   47%   47%   47%   47%   47%   47%   47%   47%   47%   47%   47%   47%   47%   47%   47%   47%   47%   47%   47%   47%   47%   47%   47%   47%   47%   47%   47%   47%   47%   47%   47%   47%   47%   47%   47%   47%   47%   47%   47%   47%   47%   47%   47%   47%   47%   47%   47%   47%   47%   47%   47%   47%   47%   47%   47%   47%   47%   47%   47%   47%   47%   47%   47%   47%   47%   47%   47%   47%   47%   47%   47%   47%    | using Stats     |                                |        |         |        |        |       |        |        | 53%    |
|                                                                                                                                                                                                                                                                                                                                                                                                                                                                                                                                                                                                                                                                                                                                                                                                                                                                                                                                                                                                                                                                                                                                                                                                                                                                                                                                                                                                                                                                                                                                                                                                                                                                                                                                                                                                                                                                                                                                                                                                                                                                                                                                |                 |                                |        |         |        |        |       |        |        |        |
| owned         63%         37%         67%         23%         53%         54%         53%                                                                                                                                                                                                                                                                                                                                                                                                                                                                                                                                                                                                                                                                                                                                                                                                                                                                                                                                                                                                                                                                                                                                                                                                                                                                                                                                                                                                                                                                                                                                                                                                                                                                                                                                                                                                                                                                                                                                                                                                                                      |                 |                                | 63%    | 37%     | 67%    | 23%    | 53%   | 54%    | 53%    | 47%    |