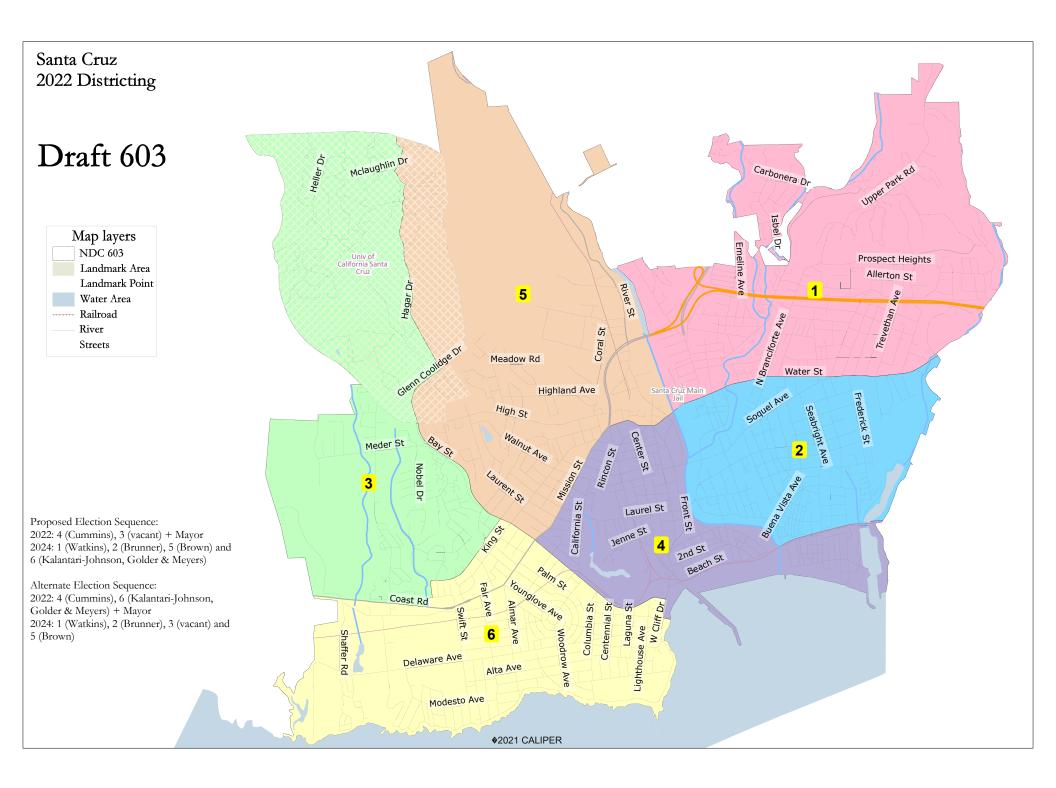

| Total Pap 10,806 40,475 10,279 10,820 10,448 10,445 63,00   Modelian from local 90 -41 -227 304 -68 -31 541   % Deviation 0.08% -22% 20% 30% -44% 144 243   Total Pap % Nithin 21.5% 22% 64% 35% 55% 24% 44% 75% 24%   % Nation-American 7% 65% 10% 10% 10% 10% 10% 10% 10% 10% 10% 10% 10% 10% 10% 10% 10% 10% 10% 10% 10% 10% 10% 10% 10% 10% 10% 10% 10% 10% 10% 10% 10% 10% 10% 10% 10% 10% 10% 10% 10% 10% 10% 10% 10% 10% 10% 10% 10% 10% 10% 10% 10% <t< th=""><th></th><th></th><th></th><th>603</th><th></th><th></th><th>-</th><th></th><th>-</th></t<>                                                                                                                                                                                                                                                                                                                                                                                                                                                                                                                                                                                                                                                                                                                                                                                                                                                                                                                                                                                                                                                                                                                                                                                                                                                                                                                                                                                                                                                                                                                                       |                         |                                       |        | 603    |        |       | -      |        | -     |
|---------------------------------------------------------------------------------------------------------------------------------------------------------------------------------------------------------------------------------------------------------------------------------------------------------------------------------------------------------------------------------------------------------------------------------------------------------------------------------------------------------------------------------------------------------------------------------------------------------------------------------------------------------------------------------------------------------------------------------------------------------------------------------------------------------------------------------------------------------------------------------------------------------------------------------------------------------------------------------------------------------------------------------------------------------------------------------------------------------------------------------------------------------------------------------------------------------------------------------------------------------------------------------------------------------------------------------------------------------------------------------------------------------------------------------------------------------------------------------------------------------------------------------------------------------------------------------------------------------------------------------------------------------------------------------------------------------------------------------------------------------------------------------------------------------------------------------------------------------------------------------------------------------------------------------------------------------------------------------------------------------------------------------------------------------------------------------------------------------|-------------------------|---------------------------------------|--------|--------|--------|-------|--------|--------|-------|
| Devision framital 0 4-1 2.27 0.94 4.90 5-11   Total Pop % Hap 21.3% 28% 2.28% 2.28% 2.08% 0.48% 5.14   Total Pop % Hap 21.3% 25% 24% 5% 24% 7% 5% 5% 5% 5% 5% 5% 5% 5% 5% 5% 5% 5% 5% 5% 5% 5% 5% 5% 5% 5% 5% 5% 5% 5% 5% 5% 5% 5% 5% 5% 5% 5% 5% 5% 5% 5% 5% 5% 5% 5% 5% 5% 5% 5% 5% 5% 5% 5% 5% 5% 5% 5% 5% 5% 5% 5% 5% 5% 5% 5% 5% 5% 5% 5% 5% 5% 5% 5% 5% 5% 5% 5% <t< th=""><th>District</th><th></th><th>1</th><th>2</th><th>3</th><th>4</th><th>5</th><th>6</th><th>Tota</th></t<>                                                                                                                                                                                                                                                                                                                                                                                                                                                                                                                                                                                                                                                                                                                                                                                                                                                                                                                                                                                                                                                                                                                                                                                                                                                                                                                                                                                                                                                                                                                                                                                                               | District                |                                       | 1      | 2      | 3      | 4     | 5      | 6      | Tota  |
| No.No.No.No.No.No.No.No.No.No.No.No.No.No.No.No.No.No.No.No.No.No.No.No.No.No.No.No.No.No.No.No.No.No.No.No.No.No.No.No.No.No.No.No.No.No.No.No.No.No.No.No.No.No.No.No.No.No.No.No.No.No.No.No.No.No.No.No.No.No.No.No.No.No.No.No.No.No.No.No.No.No.No.No.No.No.No.No.No.No.No.No.No.No.No.No.No.No.No.No.No.No.No.No.No.No.No.No.No.No.No.No.No.No.No.No.No.No.No.No.No.No.No.No.No.No.No.No.No.No.No.No.No.No.No.No.No.No.No.No.No.No.No.No.No.No.No.No.No.No.No.No.No.No.No.No.No.No.No.No.No.No.No.No.No.No.No.No.No.N                                                                                                                                                                                                                                                                                                                                                                                                                                                                                                                                                                                                                                                                                                                                                                                                                                                                                                                                                                                                                                                                                                                                                                                                                                                                                                                                                                                                                                                                                                                                                                            |                         | -                                     |        |        |        | · · · |        |        | 63,09 |
| Year <th< td=""><td></td><td></td><td></td><td></td><td></td><td></td><td></td><td></td><td>541</td></th<>                                                                                                                                                                                                                                                                                                                                                                                                                                                                                                                                                                                                                                                                                                                                                                                                                                                                                                                                                                                                                                                                                                                                                                                                                                                                                                                                                                                                                                                                                                                       |                         |                                       |        |        |        |       |        |        | 541   |
| Shift White 64% 61% 44% 53% 64% 75% 69%   Shift Minika 2% 2% 6% 3% 5% 2% 3%   Shift Minika 2% 2% 6% 3% 5% 6% 3% 6% 4% 10% 10% 10% 6% 6% 6% 6% 10% 10% 10% 10% 6% 6% 6% 6% 10% 10% 10% 10% 10% 10% 10% 10% 10% 10% 10% 10% 10% 10% 10% 10% 10% 10% 10% 10% 10% 10% 10% 10% 10% 10% 10% 10% 10% 10% 10% 10% 10% 10% 10% 10% 10% 10% 10% 10% 10% 10% 10% 10% 10% 10% 10% 10% 10% 10% 10% 10% 10% 10%                                                                                                                                                                                                                                                                                                                                                                                                                                                                                                                                                                                                                                                                                                                                                                                                                                                                                                                                                                                                                                                                                                                                                                                                                                                                                                                                                                                                                                                                                                                                                                                                                                                                                                       |                         |                                       | 0.86%  | -0.39% | -2.25% | 2.89% | -0.65% | -0.48% | 5.14% |
| Total Pop % NH Black 2% 0% 9% 9% 9% 9% 9% 9% 9% 9% 9% 9% 9% 9% 9% 9% 9% 10% 10% 10% 10% 10% 10% 10% 10% 10% 10% 10% 10% 10% 10% 10% 10% 10% 10% 10% 10% 10% 10% 10% 10% 10% 10% 10% 10% 10% 10% 10% 10% 10% 10% 10% 10% 10% 10% 10% 10% 10% 10% 10% 10% 10% 10% 10% 10% 10% 10% 10% 10% 10% 10% 10% 10% 10% 10% 10% 10% 10% 10% 10% 10% 10% 10% 10% 10% 10% 10% 10% 10% 10% 10% 10% 10% 10% 10%                                                                                                                                                                                                                                                                                                                                                                                                                                                                                                                                                                                                                                                                                                                                                                                                                                                                                                                                                                                                                                                                                                                                                                                                                                                                                                                                                                                                                                                                                                                                                                                                                                                                                                         |                         | % Hisp                                | 21.9%  | 25%    | 29%    | 30%   | 24%    | 14%    | 24%   |
| 1% NH Black 2% 0% 3% 5% 2% 1%   V64aan.American 7% 0% 10% 11% 10% 13%   Citizen Voing Age Pep 70 7% 0% 17% 0.065 7.254 0.008 8.406 59.77   Citizen Voing Age Pep % 15% 27% 15% 7.78 6.80% 7.78 6.80% 7.78 6.80% 7.78 6.80% 7.78 6.80% 7.78 6.80% 7.78 6.80% 7.78 6.80% 7.78 6.80% 7.78 6.80% 7.78 7.84 3.93% 7.64 3.93 7.64 3.93 7.64 3.93 7.78 7.84 3.93 7.64 3.93 7.78 7.84 1.93% 1.93% 1.93% 1.93% 1.93% 1.93% 1.93% 1.93% 1.93% 1.93% 1.93% 1.93% 1.93% 1.93% 1.93% 1.93% 1.93% 1.93% 1.93% 1.93% 1.93% 1.93%                                                                                                                                                                                                                                                                                                                                                                                                                                                                                                                                                                                                                                                                                                                                                                                                                                                                                                                                                                                                                                                                                                                                                                                                                                                                                                                                                                                                                                                                                                                                                                                       | Total Pop               | % NH White                            | 64%    | 61%    | 44%    | 53%   | 54%    | 70%    | 58%   |
| Total 7.889 6.191 9.865 7.254 9.008 8.406 6.07   Cilizen Voling Age Pop % Hisp 12% 15% 24% 14% 16% 12% 10%   Verter Registration % NH Black 2% 11% 2% 5% 3% 2% 2%   Voter Registration 7733 7.201 4.800 6.297 5.827 7.644 98.27   % Latino est 13% 13% 14% 17% 10% 10% 10% 10% 10% 10% 10% 10% 10% 10% 10% 10% 10% 10% 10% 10% 10% 10% 10% 10% 10% 10% 10% 10% 10% 10% 11% 15% 11% 11% 11% 11% 11% 11% 11% 11% 11% 11% 11% 11% 11% 11% 11% 11% 11% 11% 11% 11% 11% 11%                                                                                                                                                                                                                                                                                                                                                                                                                                                                                                                                                                                                                                                                                                                                                                                                                                                                                                                                                                                                                                                                                                                                                                                                                                                                                                                                                                                                                                                                                                                                                                                                                                  | Total Top               | % NH Black                            | 2%     | 2%     | 6%     | 3%    | 5%     | 2%     | 3%    |
| Note <th< td=""><td></td><td>% Asian-American</td><td>7%</td><td>6%</td><td>19%</td><td>10%</td><td>13%</td><td>9%</td><td>11%</td></th<>                                                                                                                                                                                                                                                                                                                                                                                                                                                                                                                                                                                                                                                                                                                                                                                                                                                                                                                                                                                                                                                                                                                                                                                                                                                                                                                                                                                                                                                                                        |                         | % Asian-American                      | 7%     | 6%     | 19%    | 10%   | 13%    | 9%     | 11%   |
| Chican Voting Age Pop % NH Milack 2% 1% 23% 2% 2%   % Mit Milack 2% 1% 2% 5% 3% 2% 2%   % Mit Milack 2% 1% 1% 5% 3% 5% 3% 5% 3% 1% 1% 5% 3% 6% 11% 5% 5% 5% 5% 5% 5% 5% 5% 5% 5% 5% 5% 5% 5% 5% 5% 5% 5% 5% 5% 5% 5% 5% 5% 5% 5% 5% 5% 5% 5% 5% 5% 5% 5% 5% 5% 5% 5% 5% 5% 5% 5% 5% 5% 5% 5% 5% 5% 5% 5% 5% 5% 5% 5% 5% 5% 5% 5% 5% 5% 5% 5% 5% 5% </td <td></td> <td>Total</td> <td>7,989</td> <td>8,191</td> <td>9,855</td> <td>7,254</td> <td>9,008</td> <td>8,406</td> <td>50,70</td>                                                                                                                                                                                                                                                                                                                                                                                                                                                                                                                                                                                                                                                                                                                                                                                                                                                                                                                                                                                                                                                                                                                                                                                                                                                                                                                                                                                                                                                                                                                                                                                                               |                         | Total                                 | 7,989  | 8,191  | 9,855  | 7,254 | 9,008  | 8,406  | 50,70 |
| % NH Black 2% 1% 2% 5% 3% 2% 2%   % NA atamPaclal. 8% 4% 19% 8% 17% 6% 11%   Voter Registration 15% 14% 17% 10% 10% 10% 10% 10% 10% 10% 10% 10% 10% 10% 10% 10% 10% 10% 10% 10% 10% 10% 10% 10% 10% 10% 10% 10% 10% 10% 10% 10% 10% 10% 10% 10% 10% 10% 10% 10% 10% 10% 10% 10% 10% 10% 10% 10% 10% 10% 10% 10% 10% 10% 10% 10% 10% 10% 10% 10% 10% 10% 10% 10% 10% 10% 10% 10% 10% 10% 10% 10% 10% 10% 10% 10% 10%                                                                                                                                                                                                                                                                                                                                                                                                                                                                                                                                                                                                                                                                                                                                                                                                                                                                                                                                                                                                                                                                                                                                                                                                                                                                                                                                                                                                                                                                                                                                                                                                                                                                                     |                         | % Hisp                                | 12%    | 15%    | 24%    | 14%   | 18%    | 12%    | 16%   |
| % Asian/Pac.isi. 8% 4% 19% 8% 17% 6% 11%   Voter Registration (Nov 2020) Total 7.73 7.201 4.600 6.297 6.522 7.7644 303   % Spanish-Sumamed 12% 12% 13% 14% 17% 10% 9% 9% 10% 10% 10% 10% 10% 10% 10% 10% 10% 10% 10% 10% 10% 10% 10% 10% 10% 10% 10% 10% 10% 10% 10% 10% 10% 10% 10% 10% 10% 10% 10% 10% 10% 10% 10% 10% 10% 10% 10% 10% 10% 10% 10% 10% 10% 10% 10% 10% 10% 10% 10% 10% 10% 10% 10% 10% 10% 10% 10% 10% 10% 10% 10% 10% 10% 10%                                                                                                                                                                                                                                                                                                                                                                                                                                                                                                                                                                                                                                                                                                                                                                                                                                                                                                                                                                                                                                                                                                                                                                                                                                                                                                                                                                                                                                                                                                                                                                                                                                                        | Citizen Voting Age Pop  | % NH White                            | 76%    | 77%    | 53%    | 70%   | 60%    | 78%    | 68%   |
| Total 7,733 7,201 4,600 6,827 7,644 39,3   Voter Registration<br>(Nev 2020) % Latino est. 13% 13% 14% 17% 10% 138   % Spanish-Sumamed 3% 2% 6% 3% 4% 3% 4%   % Filipino-Sumamed 3% 2% 6% 3% 4% 3% 4%   % NM White est. 62% 63% 7% 7% 83% 85% 61%   % NM White est. 67% 6% 3% 48% 9% 11%   % NM White est. 12% 12% 12% 6% 6.76 36.67 36.67 35% 6% 11% 15% 6% 9% 11% 14% 5% 9% 11% 14% 5% 3% 6% 11% 1% 1% 1% 1% 1% 1% 1% 1% 1% 1% 1% 1% 1% 1% 1% 1% 1% 1%                                                                                                                                                                                                                                                                                                                                                                                                                                                                                                                                                                                                                                                                                                                                                                                                                                                                                                                                                                                                                                                                                                                                                                                                                                                                                                                                                                                                                                                                                                                                                                                                                                                 |                         | % NH Black                            | 2%     | 1%     | 2%     | 5%    | 3%     | 2%     | 2%    |
| % Latino est. 13% 14% 17% 10% 10% 10% 10%   % Spanis-Sumamed 12% 12% 12% 13% 10% 0% 9% 12%   % Kam-Sumamed 3% 2% 6% 3% 4% 3% 4%   % Filpino-Sumamed 1% 1% 1% 1% 4% 1% 1% 1% 1% 1% 1% 1% 1% 1% 1% 1% 1% 1% 1% 1% 1% 1% 1% 1% 1% 1% 1% 1% 1% 1% 1% 1% 1% 1% 1% 1% 1% 1% 1% 1% 1% 1% 1% 1% 1% 1% 1% 1% 1% 1% 1% 1% 1% 1% 1% 1% 1% 1% 1% 1% 1% 1% 1% 1% 1% 1% 1% 1% 1% 1%                                                                                                                                                                                                                                                                                                                                                                                                                                                                                                                                                                                                                                                                                                                                                                                                                                                                                                                                                                                                                                                                                                                                                                                                                                                                                                                                                                                                                                                                                                                                                                                                                                                                                                                                   |                         | % Asian/Pac.Isl.                      | 8%     | 4%     | 19%    | 8%    | 17%    | 6%     | 11%   |
| Voter Regulation<br>(Nov 2020) % Latino est. 13% 14% 14% 17% 10% 10% 13%   Voter Regulation<br>(Nov 2020) % Edam-Sumamed 3% 2% 6% 3% 4% 3% 4% 3% 4% 3% 4% 3% 4% 3% 4% 3% 4% 3% 4% 3% 4% 3% 4% 3% 4% 3% 4% 3% 4% 3% 4% 3% 4% 3% 4% 3% 2% 5% 2% 2% 2% 2% 2% 2% 2% 2% 2% 2% 2% 2% 2% 2% 2% 2% 2% 2% 2% 2% 2% 2% 2% 2% 2% 2% 2% 2% 2% 2% 2% 2% 2% 2% 2% 2% 2% 2% 2% 2% 2% 2% 2% 2% 2% 2% 2% 2% </td <td></td> <td>Total</td> <td>7,733</td> <td>7,201</td> <td>4,600</td> <td>6,297</td> <td>5,827</td> <td>7,644</td> <td>39,30</td>                                                                                                                                                                                                                                                                                                                                                                                                                                                                                                                                                                                                                                                                                                                                                                                                                                                                                                                                                                                                                                                                                                                                                                                                                                                                                                                                                                                                                                                                                                                                                                       |                         | Total                                 | 7,733  | 7,201  | 4,600  | 6,297 | 5,827  | 7,644  | 39,30 |
| Yoter Registration<br>(Nov 2020) % Spanish-Sumamed 12% 13% 18% 9% 9% 12%   % Atain-Sumamed 3% 2% 6% 3% 4% 3% 4%   % Hellion-Sumamed 1% 1% 1% 1% 1% 1% 1% 1% 1% 1% 1% 1% 1% 1% 1% 1% 1% 1% 1% 1% 1% 1% 1% 1% 1% 1% 1% 1% 1% 1% 1% 1% 1% 1% 1% 1% 1% 1% 1% 1% 1% 1% 1% 1% 1% 1% 1% 1% 1% 1% 1% 1% 1% 1% 1% 1% 1% 1% 1% 1% 1% 1% 1% 1% 1% 1% 1% 1% 1% 1% 1% 1% 1% 1% 1% 1% 1% 1% 1%                                                                                                                                                                                                                                                                                                                                                                                                                                                                                                                                                                                                                                                                                                                                                                                                                                                                                                                                                                                                                                                                                                                                                                                                                                                                                                                                                                                                                                                                                                                                                                                                                                                                                                                        |                         | % Latino est.                         | 13%    | 13%    | 14%    |       |        | 10%    | 13%   |
| Voter (Nov 2020) % Asian-Sumanned 3% 2% 6% 3% 4% 3% 4%   % Filipin-Sumanned 1% 1% 1% 1% 1% 1% 1% 1% 1% 1% 1% 1% 1% 1% 1% 1% 1% 1% 1% 1% 1% 1% 1% 1% 1% 1% 1% 1% 1% 1% 1% 1% 1% 1% 1% 1% 1% 1% 1% 1% 1% 1% 1% 1% 1% 1% 1% 1% 1% 1% 1% 1% 1% 1% 1% 1% 1% 1% 1% 1% 1% 1% 1% 1% 1% 1% 1% 1% 1% 1% 1% 1% 1% 1% 1% 1% 1% 1% 1% 1% 1% 1% 1% 1% 1% 1% 1% 1%                                                                                                                                                                                                                                                                                                                                                                                                                                                                                                                                                                                                                                                                                                                                                                                                                                                                                                                                                                                                                                                                                                                                                                                                                                                                                                                                                                                                                                                                                                                                                                                                                                                                                                                                                     |                         |                                       |        |        |        |       |        |        |       |
| (Nov 2020) % Filipine-Sumamed 1% 1% 1% 1% 1% 1% 1% 1% 1% 1% 1% 1% 1% 1% 1% 1% 1% 1% 1% 1% 1% 1% 2% 2% 2%   Voter Turnout<br>(Nov 2020) % Latino est. 12% 12% 12% 15% 4.662 6.675 3.3.02   % Spanis-Surmamed 13% 12% 11% 14% 8% 9% 11%   % Spanis-Surmamed 13% 12% 15% 3% 4% 3% 2% 2% 2% 2% 2% 2% 2% 2% 2% 2% 2% 2% 2% 2% 2% 2% 2% 2% 2% 2% 2% 2% 2% 2% 2% 2% 2% 2% 2% 2% 2% 2% 2% 2% 2% 2% 2% 2% 2% 2% 2% 2% <                                                                                                                                                                                                                                                                                                                                                                                                                                                                                                                                                                                                                                                                                                                                                                                                                                                                                                                                                                                                                                                                                                                                                                                                                                                                                                                                                                                                                                                                                                                                                                                                                                                                                          |                         | · · · ·                               |        |        |        |       |        |        |       |
| % NH White est. 82% 83% 77% 73% 83% 85% 81%   With Black 1% 0% 1% 4% 2% 2% 2%   Total 6,765 6,163 3,062 5,075 4,662 6,873 30.02   % Latino est. 12% 12% 12% 15% 9% 9% 11%   % Spanish-Sumamed 11% 12% 11% 14% 8% 9% 13%   % Filipino-Sumamed 15% 15% 3% 4% 15% 15% 2% 2%   % NH black 15% 4% 15% 4% 2% 2% 2%   % NH black 15% 4% 15% 4% 2% 2% 2%   Volt 555 4,842 3,518 3,830 4,138 5,624 27%   % Salino-Sumamed 15% 16% 16% 16% 13% 6% 2% 36% 38%   % NH                                                                                                                                                                                                                                                                                                                                                                                                                                                                                                                                                                                                                                                                                                                                                                                                                                                                                                                                                                                                                                                                                                                                                                                                                                                                                                                                                                                                                                                                                                                                                                                                                                               | (Nov 2020)              |                                       |        |        |        |       |        |        |       |
| % NH Black 1% 0% 1% 4% 2% 2% 2%   Voter Turnout<br>(Nov 2020) % Latino est. 12% 12% 12% 15% 9% 9% 9% 11%   % Spanish-Sumamed 11% 12% 11% 14% 9% 9% 11%   % Spanish-Sumamed 11% 12% 15% 3% 4% 3% 3%   % NH Mine est. 83% 84% 61% 1% 1% 1% 1% 1% 1% 1% 1% 1% 1% 1% 1% 1% 1% 1% 1% 1% 1% 1% 1% 1% 1% 1% 1% 1% 1% 1% 1% 1% 1% 1% 1% 1% 1% 1% 1% 1% 1% 1% 1% 1% 1% 1% 1% 1% 1% 1% 1% 1% 1% 1% 1% 1% 1% 1%                                                                                                                                                                                                                                                                                                                                                                                                                                                                                                                                                                                                                                                                                                                                                                                                                                                                                                                                                                                                                                                                                                                                                                                                                                                                                                                                                                                                                                                                                                                                                                                                                                                                                                    |                         | · · · · · · · · · · · · · · · · · · · |        |        |        |       |        |        |       |
| Voter Turnout<br>(Nov 2020) Total 6.785 6.613 3.862 5.075 4.662 6.676 33.02   % Latino est. 12% 12% 12% 11% 14% 9% 9% 11%   % Sanish-Sumaned 31% 12% 11% 14% 9% 9% 11%   % Sanish-Sumaned 3% 2% 5% 3% 4% 3% 3% 3% 2% 2% 2% 2% 2% 2% 2% 2% 2% 2% 2% 2% 2% 2% 2% 2% 2% 2% 2% 2% 2% 2% 2% 2% 2% 2% 2% 2% 2% 2% 2% 2% 2% 2% 2% 2% 2% 2% 2% 2% 2% 2% 2% 2% 3% 3% 11% 1% 1% 1% 1% 1% 1% 1% 1% 1% 1% 1% 1%                                                                                                                                                                                                                                                                                                                                                                                                                                                                                                                                                                                                                                                                                                                                                                                                                                                                                                                                                                                                                                                                                                                                                                                                                                                                                                                                                                                                                                                                                                                                                                                                                                                                                                     |                         |                                       |        |        |        |       |        |        |       |
| % Latino est. 12% 12% 15% 9% 9% 11%   % Spanish-Sumamed 11% 12% 11% 14% 8% 9% 11%   % Asian-Sumamed 3% 2% 5% 3% 4% 3% 3% 3% 8% 11% 11% 11% 11% 11% 11% 11% 11% 11% 11% 11% 11% 11% 11% 11% 11% 11% 11% 11% 11% 11% 11% 11% 11% 11% 11% 11% 11% 11% 11% 11% 11% 11% 11% 11% 11% 11% 11% 11% 11% 11% 11% 11% 11% 11% 11% 11% 11% 11% 11% 11% 11% 11% 11% 11% 11% 11% 11% 11% 11% 11% 11% 11% 11% 11% 11% 11% 11% 11%                                                                                                                                                                                                                                                                                                                                                                                                                                                                                                                                                                                                                                                                                                                                                                                                                                                                                                                                                                                                                                                                                                                                                                                                                                                                                                                                                                                                                                                                                                                                                                                                                                                                                      |                         |                                       |        |        |        |       |        |        | _     |
| Weber Turnout<br>(Nev 2020) % Spanish-Surnamed 11% 12% 11% 14% 8% 9% 11%   % Asian-Surnamed 3% 2% 5% 3% 4% 3% 3%   % Filipino-Surnamed 1% 1% 1% 1% 1% 8% 8% 8% 8% 8% 8% 8% 8% 8% 8% 8% 8% 8% 8% 8% 8% 8% 8% 8% 8% 8% 8% 8% 8% 8% 1% 1% 4% 2% 2% 2% 2% 2% 5% 3% 9% 10% 11% 1% 1% 1% 1% 1% 1% 1% 1% 1% 1% 1% 1% 1% 1% 1% 1% 1% 1% 1% 1% 1% 1% 1% 1% 1% 1% 1% 1% 1% 1% 1% 1% 1% 1% 1%                                                                                                                                                                                                                                                                                                                                                                                                                                                                                                                                                                                                                                                                                                                                                                                                                                                                                                                                                                                                                                                                                                                                                                                                                                                                                                                                                                                                                                                                                                                                                                                                                                                                                                                      |                         |                                       |        |        |        |       | · · ·  |        |       |
| Voter Turnout<br>(Nov 2020) % Asian-Sumamed 3% 2% 5% 3% 4% 3% 3%   % Filipine-Sumamed 1% 1% 1% 1% 1% 1% 1% 1% 1% 1% 1% 1% 1% 1% 1% 1% 1% 1% 1% 1% 1% 1% 1% 1% 1% 1% 1% 1% 1% 1% 1% 1% 1% 1% 1% 1% 1% 1% 1% 1% 1% 1% 1% 1% 1% 1% 1% 1% 1% 1% 1% 1% 1% 1% 1% 1% 1% 1% 1% 1% 1% 1% 1% 1% 1% 1% 1% 1% 1% 1% 1% 1% 1% 1% 1% 1% 1% 1% 1% 1% 1% 1% 1% 1% 1% 1% 1% 1%                                                                                                                                                                                                                                                                                                                                                                                                                                                                                                                                                                                                                                                                                                                                                                                                                                                                                                                                                                                                                                                                                                                                                                                                                                                                                                                                                                                                                                                                                                                                                                                                                                                                                                                                           |                         |                                       |        |        |        |       |        |        |       |
| (Nov 2020) % S.Balan-Suntamed 3% 2% 2% 5% 3% 4% 3% 3%   % Filipino-Sunamed 1% 1% 1% 1% 1% 1% 2% 2% 2%   % NH Black 1% 0% 1% 4% 2% 2% 2%   % Latino est. 9% 10% 16% 14% 4% 2% 2% 1%   % Sanish-Sunamed 9% 10% 15% 13% 9% 8% 10%   % Sanish-Sunamed 9% 10% 15% 13% 9% 8% 15% 3% 6% 3% 6% 8% 1% 1% 1% 1% 1% 1% 1% 1% 1% 1% 1% 1% 1% 1% 1% 1% 1% 1% 1% 1% 1% 1% 1% 1% 1% 1% 1% 1% 1% 1% 1% 1% 1% 1%                                                                                                                                                                                                                                                                                                                                                                                                                                                                                                                                                                                                                                                                                                                                                                                                                                                                                                                                                                                                                                                                                                                                                                                                                                                                                                                                                                                                                                                                                                                                                                                                                                                                                                         | Voter Turnout           |                                       |        |        |        |       |        |        | 11%   |
| % NH White est. 83% 84% 81% 74% 85% 86% 82%   % NH Black 1% 0% 1% 4% 2% 2% 2%   % Latino est. 1% 0% 10% 16% 3.630 4.136 5.624 27.6   % Latino est. 9% 10% 15% 14% 0% 6% 11%   % Sparish-Surnamed 9% 10% 15% 13% 9% 8% 10%   % NH White est. 86% 75% 77% 86% 88% 88%   % NH White est. 86% 66% 75% 77% 86% 88%   ACS Pop. Est Total 10.748 10.397 12.040 9.913 10.916 10.543 64.52   Age age2.060 59% 54% 68% 16% 16% 13% 11% 36% 13% 11% 36% 37% 55% 37% 36% 37% 55% 36% 11                                                                                                                                                                                                                                                                                                                                                                                                                                                                                                                                                                                                                                                                                                                                                                                                                                                                                                                                                                                                                                                                                                                                                                                                                                                                                                                                                                                                                                                                                                                                                                                                                             |                         | % Asian-Surnamed                      | 3%     | 2%     | 5%     | 3%    | 4%     | 3%     | 3%    |
| % NH Black1%0%1%4%2%2%2%Voter Turnott<br>(Nov 2018)% Latino est.9%10%16%14%10%9%11%% Spanish-Surnaned3%2%5%3%5%2%3%% Astan-Surnamed3%2%5%3%5%2%3%% Filipino-Surnaned1%1%1%1%1%1%1%1%% NH Black86%66%75%7%83%66%68%% NH Black10%10%2%4%2%1%2%ACS Pop. Est.Total10.74810.39712.0409.91310.91610.54364.52Ageage0-1918%15%38%16%13%19%2%1%age0-1918%15%38%16%13%19%25%17%Ageage001us25%14%16%16%13%11%15%age0.1913%15%38%16%13%11%15%age0.1913%15%14%16%16%15%25%17%age0.1913%15%14%16%16%16%15%15%15%age0.1913%15%14%16%16%16%15%15%15%15%agaage0puts25%14%16%16%16%16%25%16%3%25%3%25%3%                                                                                                                                                                                                                                                                                                                                                                                                                                                                                                                                                                                                                                                                                                                                                                                                                                                                                                                                                                                                                                                                                                                                                                                                                                                                                                                                                                                                                                                                                                                  |                         | % Filipino-Surnamed                   | 1%     | 1%     | 1%     | 1%    | 1%     | 1%     | 1%    |
| Total 5.555 4.942 3.518 3.830 4.136 5.624 27.60   % Latino est. 9% 10% 16% 14% 10% 9% 11%   % Latino est. 9% 10% 16% 14% 10% 9% 8% 10%   % Asian-Surnamed 3% 2% 5% 3% 5% 2% 3%   % Filipino-Surnamed 11% 11% 11% 11% 11% 11% 11% 11% 11% 11% 11% 11% 11% 11% 11% 11% 11% 11% 11% 11% 11% 11% 11% 11% 11% 11% 11% 11% 11% 11% 11% 11% 11% 11% 11% 11% 12040 9,913 10,916 10,543 64,52   AcS Pop. Est. Total 10,748 10,397 12,040 9,913 10,916 13% 11% 15% 38% 16% 38%                                                                                                                                                                                                                                                                                                                                                                                                                                                                                                                                                                                                                                                                                                                                                                                                                                                                                                                                                                                                                                                                                                                                                                                                                                                                                                                                                                                                                                                                                                                                                                                                                                    |                         | % NH White est.                       | 83%    | 84%    | 81%    | 74%   | 85%    | 86%    | 82%   |
| % Latino est. 9% 10% 10% 10% 10% 10% 10% 10% 10% 10% 10% 10% 10% 10% 10% 10% 10% 10% 10% 10% 10% 10% 10% 10% 10% 10% 10% 10% 10% 10% 10% 10% 10% 10% 10% 10% 10% 10% 10% 10% 10% 10% 10% 10% 10% 10% 10% 10% 10% 10% 10% 10% 10% 10% 10% 10% 10% 10% 10% 10% 10% 10% 10% 10% 10% 10% 10% 10% 10% 10% 10% 10% 10% 10% 10% 10% 10% 10% 10% 10% 10% 10% 10% 10% 10% 10% 10% 10% 10% 10% 10% 10% 10% 10% 10% <t< td=""><td></td><td>% NH Black</td><td>1%</td><td>0%</td><td>1%</td><td>4%</td><td>2%</td><td>2%</td><td>2%</td></t<>                                                                                                                                                                                                                                                                                                                                                                                                                                                                                                                                                                                                                                                                                                                                                                                                                                                                                                                                                                                                                                                                                                                                                                                                                                                                                                                                                                                                                                                                                                                                                                       |                         | % NH Black                            | 1%     | 0%     | 1%     | 4%    | 2%     | 2%     | 2%    |
| Weiter Turnout<br>(Nov 2018) % Spanish-Surnamed 9% 10% 15% 13% 9% 8% 10%   % Asian-Surnamed 3% 2% 5% 3% 5% 2% 3%   % Filipino-Surnamed 1% 1% 1% 1% 1% 1% 1% 1% 1% 1% 1% 1% 1% 1% 1% 1% 1% 1% 1% 1% 1% 1% 1% 1% 1% 1% 1% 1% 1% 1% 1% 10% 10% 10% 2% 1% 2% 1% 2% 1% 2% 1% 2% 1% 2% 1% 2% 1% 2% 1% 2% 1% 24% 36% 16% 16% 16% 16% 16% 16% 16% 16% 16% 16% 16% 16% 16% 16% 16% 16% 16% 16% 16% 16% 16% 16% 16%<                                                                                                                                                                                                                                                                                                                                                                                                                                                                                                                                                                                                                                                                                                                                                                                                                                                                                                                                                                                                                                                                                                                                                                                                                                                                                                                                                                                                                                                                                                                                                                                                                                                                                              |                         | Total                                 | 5,555  | 4,942  | 3,518  | 3,830 | 4,136  | 5,624  | 27,60 |
| Voter Turnout<br>(Nov 2018) % Asian-Sumamed 3% 2% 5% 3% 5% 2% 3%   % Filipino-Sumamed 1% 1% 1% 1% 1% 1% 1% 1% 1% 1% 1% 1% 1% 1% 1% 1% 1% 1% 1% 1% 1% 1% 1% 1% 1% 1% 1% 1% 1% 1% 1% 1% 1% 1% 1% 1% 1% 1% 1% 10% 10% 10% 10% 10% 10% 10% 26% 17% 26% 17% 26% 17% 38% 16% 36% 16% 13% 16% 13% 11% 15% 18% 36% 26% 17% 37% 38% 17% 17% 38% 11% 15% 16% 15% 16% 36% 16% 36% 16% 36% 16% 36% 16% 36% 16% 36% <td></td> <td>% Latino est.</td> <td>9%</td> <td>10%</td> <td>16%</td> <td>14%</td> <td>10%</td> <td>9%</td> <td>11%</td>                                                                                                                                                                                                                                                                                                                                                                                                                                                                                                                                                                                                                                                                                                                                                                                                                                                                                                                                                                                                                                                                                                                                                                                                                                                                                                                                                                                                                                                                                                                                                                        |                         | % Latino est.                         | 9%     | 10%    | 16%    | 14%   | 10%    | 9%     | 11%   |
| (Nov 2018) % Asian-sumamed 3% 2% 1% 1% 3% 3% 5% 3% 5% 3% 5% 1% 1% 1% 1% 1% 1% 1% 1% 1% 1% 1% 1% 1% 1% 1% 1% 1% 1% 1% 1% 1% 1% 1% 1% 1% 1% 1% 1% 1% 1% 1% 1% 1% 1% 1% 1% 1% 1% 1% 1% 1% 1% 1% 1% 1% 1% 1% 1% 1% 2% 1% 2% 1% 2% 1% 2% 1% 2% 2% 1% 2% 1% 2% 2% 2% 1% 2% 2% 2% 2% 1% 2% 2% 2% 2% 2% 2% 2% 2% 2% 2% 1% 1% 1% 1% 1% 1% 1%                                                                                                                                                                                                                                                                                                                                                                                                                                                                                                                                                                                                                                                                                                                                                                                                                                                                                                                                                                                                                                                                                                                                                                                                                                                                                                                                                                                                                                                                                                                                                                                                                                                                                                                                                                     |                         | % Spanish-Surnamed                    | 9%     | 10%    | 15%    | 13%   | 9%     | 8%     | 10%   |
| % Filipino-Surnaned1%1%1%1%1%1%1%% NH White est.86%86%75%77%83%86%83%% NH Black est.10, 400.39712,0409,91310,91610,54364,55ACS Pop. Est.Total10,74810,39712,0409,91310,91610,54364,55Ageage0-1918%15%38%16%36%47%57%58%Ageage20-6059%67%54%66%47%57%58%age00plus23%18%8%16%15%25%17%Immigrationinduralized36%44%57%37%32%22%44%57%37%aguage spoken at homspanish13%16%15%18%13%11%14%aguage fluencyspeaks flan-lang5%2%14%6%10%3%5%Language fluencyspeaks flan-lang3%38%23%39%23%23%28%Child in Householdchild-under1827%16%11%3%25%26%26%Child in Householdchild-under1827%16%15%24%35%26%26%Child in Householdchild-under1827%16%16%22%7%33%23%23%23%26%26%Child in Householdchild-under1827%16%16%23%23%<                                                                                                                                                                                                                                                                                                                                                                                                                                                                                                                                                                                                                                                                                                                                                                                                                                                                                                                                                                                                                                                                                                                                                                                                                                                                                                                                                                                            |                         | % Asian-Surnamed                      | 3%     | 2%     | 5%     | 3%    | 5%     | 2%     | 3%    |
| % NH Black est. 1% 0% 2% 4% 2% 1% 2%   ACS Pop. Est. Total 10.748 10.997 12.040 9.913 10.916 10.543 64.53   Age age0-19 18% 15% 38% 16% 38% 19% 24%   Age age0-19 18% 15% 38% 16% 38% 47% 57% 58%   Age age02-60 59% 67% 54% 68% 47% 57% 58%   age60plus 23% 18% 8% 16% 19% 37% 53% 37%   Immigration naturalized 36% 43% 32% 22% 44% 57% 37%   anguage spoken at home spanish 13% 16% 15% 18% 13% 11% 14%   asian-lang 5% 2% 14% 6% 10% 38% 23% 25% 5% 5% 11% 36%                                                                                                                                                                                                                                                                                                                                                                                                                                                                                                                                                                                                                                                                                                                                                                                                                                                                                                                                                                                                                                                                                                                                                                                                                                                                                                                                                                                                                                                                                                                                                                                                                                      | (1404 2010)             | % Filipino-Surnamed                   | 1%     | 1%     | 1%     | 1%    | 1%     | 1%     | 1%    |
| ACS Pop. Est.Total10.74810.39712.0409.91310.91610.54364.55Ageage0.1918%15%38%16%38%19%24%Ageage20-6059%67%54%68%47%57%58%age60plus23%18%8%16%15%25%17%Immigrationimmigrants15%14%16%19%13%11%15%ageapaperenglish79%77%64%72%71%81%74%anguage spoken at homefspanish13%16%15%14%66%10%3%7%agage fluencySpeaks Eng. "Less than Very Well"9%5%5%11%3%65%5%11%36%28%Education<br>(among those age 25+)fspanish27%28%27%21%21%31%26%28%Child in Householdchild-under1827%16%19%15%35%24%23%26%26%Child in nouseholdchild-under1827%16%10%22%34%26%26%Child in nouseholdchild-under1827%16%10%23%22%24%26%26%Child in nouseholdchild-under1827%16%10%22%34%26%26%Child in nouseholdchild-under1827%16%10%22%34%26%26%Child in nousehold                                                                                                                                                                                                                                                                                                                                                                                                                                                                                                                                                                                                                                                                                                                                                                                                                                                                                                                                                                                                                                                                                                                                                                                                                                                                                                                                                                       |                         | % NH White est.                       | 86%    | 86%    | 75%    | 77%   | 83%    | 86%    | 83%   |
| Ageage0.1918%15%38%16%38%19%24%Ageage20-6059%67%54%68%47%57%58%age60plus23%18%8%16%15%25%17%Immigrationimmigrants15%14%16%19%13%11%15%naturalized36%43%32%22%44%57%37%anguage spoken at homeenglish79%77%64%72%71%81%74%spanish13%16%15%18%13%11%14%asian-lang5%2%14%6%10%3%7%charge FluencySpeaks Eng.*Less than Very Well*9%5%5%11%3%5%6%Education<br>(among those age 25+)hs-grad38%28%27%21%31%26%26%Child in Householdchild-under1827%16%19%15%5%62%62%Pct of Pop. Age 16+employed63%76%52%7%53%62%62%Household Incomechild-under1827%11%16%16%14%39%39%income 75-20k11%16%16%22%7%14%15%Household Incomechild-under1821%11%16%22%7%14%15%income 75-20k11%16%16%22%7%14%39% <td></td> <td>% NH Black est.</td> <td>1%</td> <td>0%</td> <td>2%</td> <td>4%</td> <td>2%</td> <td>1%</td> <td>2%</td>                                                                                                                                                                                                                                                                                                                                                                                                                                                                                                                                                                                                                                                                                                                                                                                                                                                                                                                                                                                                                                                                                                                                                                                                                                                                                                 |                         | % NH Black est.                       | 1%     | 0%     | 2%     | 4%    | 2%     | 1%     | 2%    |
| Ageage0.1918%15%38%16%38%19%24%Ageage20-6059%67%54%68%47%57%58%age60plus23%18%8%16%15%25%17%Immigrationimmigrants15%14%16%19%13%11%15%naturalized36%43%32%22%44%57%37%anguage spoken at homeenglish79%77%64%72%71%81%74%spanish13%16%15%18%13%11%14%asian-lang5%2%14%6%10%3%7%charge FluencySpeaks Eng.*Less than Very Well*9%5%5%11%3%5%6%Education<br>(among those age 25+)hs-grad38%28%27%21%31%26%26%Child in Householdchild-under1827%16%19%15%5%62%62%Pct of Pop. Age 16+employed63%76%52%7%53%62%62%Household Incomechild-under1827%11%16%16%14%39%39%income 75-20k11%16%16%22%7%14%15%Household Incomechild-under1821%11%16%22%7%14%15%income 75-20k11%16%16%22%7%14%39% <td>ACS Pop. Est.</td> <td>Total</td> <td>10.748</td> <td>10.397</td> <td>12 040</td> <td>9 913</td> <td>10.916</td> <td>10 543</td> <td>64 55</td>                                                                                                                                                                                                                                                                                                                                                                                                                                                                                                                                                                                                                                                                                                                                                                                                                                                                                                                                                                                                                                                                                                                                                                                                                                                                    | ACS Pop. Est.           | Total                                 | 10.748 | 10.397 | 12 040 | 9 913 | 10.916 | 10 543 | 64 55 |
| Ageage20-6059%67%54%68%47%57%58%age60plus23%18%8%16%15%25%17%Immigrationimmigrants15%14%16%19%13%11%15%naturalized36%43%32%22%44%57%37%anguage spoken at homenglish79%77%64%72%71%81%74%anguage spoken at homfisian-lang5%2%14%66%10%3%7%anguage FluencySpeaks Eng. 'Less than Very Well'9%5%5%11%3%5%5%Language FluencySpeaks Eng. 'Less than Very Well'9%5%5%11%3%5%28%Child in Householdchild-under1827%16%19%23%23%23%23%23%23%23%26%26%Child in Householdchild-under1827%16%19%15%24%23%26%26%Child in Gome 0-25k11%23%24%35%16%16%22%36%23%36%22%Household Incomeincome 0-25k11%16%16%22%7%14%15%24%36%36%Household Incomeincome 50-75k9%13%9%14%36%36%36%36%36%36%36%36%Household Incomeincome 20k-plus21%11%                                                                                                                                                                                                                                                                                                                                                                                                                                                                                                                                                                                                                                                                                                                                                                                                                                                                                                                                                                                                                                                                                                                                                                                                                                                                                                                                                                                    |                         | 1                                     |        |        | · · ·  |       |        |        |       |
| $ \begin{array}{ c c c c c c c c c c c c c c c c c c c$                                                                                                                                                                                                                                                                                                                                                                                                                                                                                                                                                                                                                                                                                                                                                                                                                                                                                                                                                                                                                                                                                                                                                                                                                                                                                                                                                                                                                                                                                                                                                                                                                                                                                                                                                                                                                                                                                                                                                                                                                                                 | Are                     |                                       |        |        |        |       |        |        |       |
| Immigration immigrants 15% 14% 16% 19% 13% 11% 15%   anduralized 36% 43% 32% 22% 44% 57% 37%   anguage spoken at home english 79% 77% 64% 72% 71% 81% 74%   spanish 13% 16% 15% 18% 13% 11% 14%   asian-lang 5% 2% 14% 6% 10% 3% 7%   Language Fluency Speaks Eng. "Less than Very Well" 9% 5% 5% 11% 3% 5% 6%   Education<br>(among those age 25+) hs-grad 38% 38% 23% 39% 23% 27% 33%   Child in Household child-under18 27% 16% 19% 15% 24% 23% 26%   Child in Household child-under18 27% 16% 19% 15% 24% 23% 20%   Pct of Pop. Age 16+ employ                                                                                                                                                                                                                                                                                                                                                                                                                                                                                                                                                                                                                                                                                                                                                                                                                                                                                                                                                                                                                                                                                                                                                                                                                                                                                                                                                                                                                                                                                                                                                      | , igo                   |                                       |        |        |        |       |        |        |       |
| Immigrationnaturalized $36\%$ $43\%$ $32\%$ $22\%$ $44\%$ $57\%$ $37\%$ anguage spoken at homeenglish $79\%$ $77\%$ $64\%$ $72\%$ $71\%$ $81\%$ $74\%$ anguage spoken at homespanish $13\%$ $16\%$ $15\%$ $18\%$ $13\%$ $11\%$ $14\%$ asian-lang $5\%$ $2\%$ $14\%$ $6\%$ $10\%$ $3\%$ $7\%$ $canguage FluencySpeaks Eng. "Less than Very Well"9\%5\%5\%11\%3\%5\%Language FluencySpeaks Eng. "Less than Very Well"9\%5\%5\%11\%3\%5\%6\%Language FluencySpeaks Eng. "Less than Very Well"9\%5\%5\%11\%3\%5\%6\%Language fluencySpeaks Eng. "Less than Very Well"9\%5\%5\%11\%3\%5\%6\%Language fluencySpeaks Eng. "Less than Very Well"9\%5\%5\%11\%3\%23\%27\%33\%Educationhs-grad38\%38\%23\%23\%27\%33\%23\%23\%27\%33\%(among those age 25+)bachelor28\%27\%21\%23\%23\%23\%23\%26\%Child in Householdchild-under1827\%16\%19\%15\%24\%23\%22\%Household Incomeincome 255\%11\%16\%16\%22\%<$                                                                                                                                                                                                                                                                                                                                                                                                                                                                                                                                                                                                                                                                                                                                                                                                                                                                                                                                                                                                                                                                                                                                                                                                      |                         | <b>.</b> .                            |        |        |        |       |        |        |       |
| $ \begin{array}{ c c c c c c c c c c c c c c c c c c c$                                                                                                                                                                                                                                                                                                                                                                                                                                                                                                                                                                                                                                                                                                                                                                                                                                                                                                                                                                                                                                                                                                                                                                                                                                                                                                                                                                                                                                                                                                                                                                                                                                                                                                                                                                                                                                                                                                                                                                                                                                                 | Immigration             |                                       |        |        |        |       |        |        |       |
| $ \begin{array}{ c c c c c c c c c c c c c c c c c c c$                                                                                                                                                                                                                                                                                                                                                                                                                                                                                                                                                                                                                                                                                                                                                                                                                                                                                                                                                                                                                                                                                                                                                                                                                                                                                                                                                                                                                                                                                                                                                                                                                                                                                                                                                                                                                                                                                                                                                                                                                                                 | ÷                       | -                                     |        |        |        |       |        |        |       |
| anguage spoken at home asian-lang 5% 2% 14% 6% 10% 3% 7%   Anguage Fluency Speaks Eng. "Less than Very Well" 9% 5% 5% 11% 3% 5% 6%   Language Fluency Speaks Eng. "Less than Very Well" 9% 5% 5% 11% 3% 5% 6%   Among those age 25+) hs-grad 38% 28% 27% 21% 22% 34% 35% 28%   Child in Household child-under18 27% 16% 19% 15% 24% 23% 26% 26%   Pct of Pop. Age 16+ employed 63% 76% 52% 72% 53% 62% 26%   Household Income 10come 250k 11% 26% 22% 72% 53% 62% 26%   Household Income income 250k 11% 16% 16% 22% 76% 35% 16% 11% 15%   Household Income income 75-20k 11% <td rowspan="4">Language spoken at home</td> <td></td> <td></td> <td></td> <td></td> <td></td> <td></td> <td></td> <td></td>                                                                                                                                                                                                                                                                                                                                                                                                                                                                                                                                                                                                                                                                                                                                                                                                                                                                                                                                                                                                                                                                                                                                                                                                                                                                                                                                                                                              | Language spoken at home |                                       |        |        |        |       |        |        |       |
| $ \begin{array}{ c c c c c c c c c c c c c c c c c c c$                                                                                                                                                                                                                                                                                                                                                                                                                                                                                                                                                                                                                                                                                                                                                                                                                                                                                                                                                                                                                                                                                                                                                                                                                                                                                                                                                                                                                                                                                                                                                                                                                                                                                                                                                                                                                                                                                                                                                                                                                                                 |                         | spanish                               |        |        |        |       |        |        |       |
| Language Fluency Speaks Eng. "Less than Very Well" 9% 5% 5% 11% 3% 5% 6%   Education<br>(among those age 25+) hs-grad 38% 38% 23% 39% 23% 27% 33%   Child in Household bachelor 28% 27% 21% 22% 34% 35% 28%   Child in Household child-under18 27% 16% 19% 15% 24% 23% 26% 26%   Pct of Pop. Age 16+ employed 63% 76% 52% 72% 53% 62% 62%   Income 0-25k 17% 23% 24% 35% 16% 16% 22% 7% 14% 15%   Household Income income 20-5k 11% 16% 16% 22% 7% 14% 15%   Household Income income 20-75k 9% 13% 9% 14% 12% 10% 11%   Household Income single family 81% 57% 59%<                                                                                                                                                                                                                                                                                                                                                                                                                                                                                                                                                                                                                                                                                                                                                                                                                                                                                                                                                                                                                                                                                                                                                                                                                                                                                                                                                                                                                                                                                                                                     |                         |                                       |        |        |        |       |        |        | 7%    |
| Back <td></td> <td></td> <td>4%</td> <td>7%</td> <td>5%</td> <td>7%</td> <td>5%</td> <td>5%</td>                                                                                                                                                                                                                                                                                                                                                                                                                                                                                                                                                                                                                                                                                                                                                                                                                                                                                                                                                                                                                                                                                                                                                                                                                                                                                                                                                                                                                                                                                                                                 |                         |                                       |        | 4%     | 7%     | 5%    | 7%     | 5%     | 5%    |
| Education<br>(among those age 25+) bachelor 28% 27% 21% 22% 34% 35% 28%   Child in Household child-under18 27% 16% 19% 21% 31% 26% 26%   Child in Household child-under18 27% 16% 19% 15% 24% 23% 26% 26%   Pct of Pop. Age 16+ employed 63% 76% 52% 72% 53% 62% 62%   Mousehold Income 0-25k 17% 23% 24% 35% 16% 16% 22%   Household Income income 0-25k 11% 16% 16% 22% 7% 14% 15%   Household Income income 50-75k 9% 13% 9% 14% 12% 10% 11%   Household Income income 75-200k 42% 38% 35% 23% 44% 39% 36%   Household Income Single family 81% 57% 59% 40% 82%<                                                                                                                                                                                                                                                                                                                                                                                                                                                                                                                                                                                                                                                                                                                                                                                                                                                                                                                                                                                                                                                                                                                                                                                                                                                                                                                                                                                                                                                                                                                                     | Language Fluency        | Speaks Eng. "Less than Very Well"     | 9%     | 5%     | 5%     | 11%   | 3%     | 5%     | 6%    |
| Image: learning theory in the set of the se |                         | hs-grad                               | 38%    | 38%    | 23%    | 39%   | 23%    | 27%    | 33%   |
| graduatedegree 19% 23% 45% 21% 31% 26% 26%   Child in Household child-under18 27% 16% 19% 15% 24% 23% 20%   Pct of Pop. Age 16+ employed 63% 76% 52% 72% 53% 62% 62%   Musehold Income 0:ncome 0.25k 17% 23% 24% 35% 16% 16% 22%   income 0.25k 11% 16% 16% 22% 7% 14% 15%   income 25.50k 11% 16% 16% 22% 7% 14% 15%   income 50-75k 9% 13% 9% 14% 12% 10% 11%   income 75-200k 42% 38% 35% 23% 44% 39% 36%   income 200k-plus 21% 11% 16% 7% 21% 11%   Housing Stats single family 81% 57% 59% 40% 86% 66%<                                                                                                                                                                                                                                                                                                                                                                                                                                                                                                                                                                                                                                                                                                                                                                                                                                                                                                                                                                                                                                                                                                                                                                                                                                                                                                                                                                                                                                                                                                                                                                                           |                         | bachelor                              | 28%    | 27%    | 21%    | 22%   | 34%    | 35%    | 28%   |
| Pct of Pop. Age 16+ employed 63% 76% 52% 72% 53% 62% 62%   Income 0-25k 17% 23% 24% 35% 16% 16% 22%   income 0-25k 17% 23% 24% 35% 16% 16% 22%   income 0-25k 11% 16% 16% 22% 7% 14% 15%   Household Income income 50-75k 9% 13% 9% 14% 12% 10% 11%   income 75-200k 42% 38% 35% 23% 24% 39% 36%   income 75-200k 42% 38% 35% 23% 44% 39% 36%   income 200k-plus 21% 11% 16% 7% 21% 15%   Housing Stats single family 81% 57% 59% 40% 82% 86% 66%   multi-family 19% 43% 41% 60% 18% 14% 34%                                                                                                                                                                                                                                                                                                                                                                                                                                                                                                                                                                                                                                                                                                                                                                                                                                                                                                                                                                                                                                                                                                                                                                                                                                                                                                                                                                                                                                                                                                                                                                                                            |                         | graduatedegree                        | 19%    | 23%    | 45%    | 21%   | 31%    | 26%    | 26%   |
| Household Income income 0-25k 17% 23% 24% 35% 16% 16% 22%   Household Income income 25-50k 11% 16% 16% 22% 7% 14% 15%   income 50-75k 9% 13% 9% 14% 12% 10% 11%   income 50-75k 9% 13% 9% 14% 12% 10% 11%   income 75-200k 42% 38% 35% 23% 44% 39% 36%   income 200k-plus 21% 11% 16% 7% 21% 15%   Housing Stats single family 81% 57% 59% 40% 82% 86% 66%   Multi-family 19% 43% 41% 60% 18% 14% 34%   rented 35% 66% 54% 76% 30% 43% 53%   owned 65% 34% 46% 24% 70% 57% 47%                                                                                                                                                                                                                                                                                                                                                                                                                                                                                                                                                                                                                                                                                                                                                                                                                                                                                                                                                                                                                                                                                                                                                                                                                                                                                                                                                                                                                                                                                                                                                                                                                          | Child in Household      | child-under18                         | 27%    | 16%    | 19%    | 15%   | 24%    | 23%    | 20%   |
| Household Income income 25-50k 11% 16% 16% 22% 7% 14% 15%   Household Income income 50-75k 9% 13% 9% 14% 12% 10% 11%   income 75-200k 42% 38% 35% 23% 44% 39% 36%   income 200k-plus 21% 11% 16% 7% 21% 15%   Mousing Stats single family 81% 57% 59% 40% 82% 86% 66%   Mousing Stats interd 35% 66% 54% 76% 30% 43% 53%                                                                                                                                                                                                                                                                                                                                                                                                                                                                                                                                                                                                                                                                                                                                                                                                                                                                                                                                                                                                                                                                                                                                                                                                                                                                                                                                                                                                                                                                                                                                                                                                                                                                                                                                                                                | Pct of Pop. Age 16+     | employed                              | 63%    | 76%    | 52%    | 72%   | 53%    | 62%    | 62%   |
| Household Income income 50-75k 9% 13% 9% 14% 12% 10% 11%   income 75-200k 42% 38% 35% 23% 44% 39% 36%   income 200k-plus 21% 11% 16% 7% 21% 21% 15%   Housing Stats Single family 81% 57% 59% 40% 82% 86% 66%   multi-family 19% 43% 41% 60% 18% 14% 34%   frented 35% 66% 54% 76% 30% 43% 53%   owned 65% 34% 46% 24% 70% 57% 47%                                                                                                                                                                                                                                                                                                                                                                                                                                                                                                                                                                                                                                                                                                                                                                                                                                                                                                                                                                                                                                                                                                                                                                                                                                                                                                                                                                                                                                                                                                                                                                                                                                                                                                                                                                      |                         | income 0-25k                          | 17%    | 23%    | 24%    | 35%   | 16%    | 16%    | 22%   |
| Household Income income 50-75k 9% 13% 9% 14% 12% 10% 11%   income 75-200k 42% 38% 35% 23% 44% 39% 36%   income 200k-plus 21% 11% 16% 7% 21% 21% 15%   Housing Stats Single family 81% 57% 59% 40% 82% 86% 66%   Mousing Stats General 35% 66% 54% 76% 30% 43% 53%                                                                                                                                                                                                                                                                                                                                                                                                                                                                                                                                                                                                                                                                                                                                                                                                                                                                                                                                                                                                                                                                                                                                                                                                                                                                                                                                                                                                                                                                                                                                                                                                                                                                                                                                                                                                                                       |                         | income 25-50k                         | 11%    | 16%    | 16%    | 22%   | 7%     | 14%    | 15%   |
| income 75-200k 42% 38% 35% 23% 44% 39% 36%   income 200k-plus 21% 11% 16% 7% 21% 11% 16%   single family 81% 57% 59% 40% 82% 86% 66%   Multi-family 19% 43% 41% 60% 18% 14% 34%   Fented 35% 66% 54% 76% 30% 43% 53%   owned 65% 34% 46% 24% 70% 57% 47%                                                                                                                                                                                                                                                                                                                                                                                                                                                                                                                                                                                                                                                                                                                                                                                                                                                                                                                                                                                                                                                                                                                                                                                                                                                                                                                                                                                                                                                                                                                                                                                                                                                                                                                                                                                                                                                | Household Income        |                                       |        | 13%    | 9%     | 14%   | 12%    | 10%    | 11%   |
| income 200k-plus 21% 11% 16% 7% 21% 11%   Asingle family 81% 57% 59% 40% 82% 86% 66%   Multi-family 19% 43% 41% 60% 18% 14% 34%   Fented 35% 66% 54% 76% 30% 43% 53%   owned 65% 34% 46% 24% 70% 57% 47%                                                                                                                                                                                                                                                                                                                                                                                                                                                                                                                                                                                                                                                                                                                                                                                                                                                                                                                                                                                                                                                                                                                                                                                                                                                                                                                                                                                                                                                                                                                                                                                                                                                                                                                                                                                                                                                                                                |                         |                                       |        |        |        |       |        |        | 36%   |
| Single family 81% 57% 59% 40% 82% 86% 66%   Multi-family 19% 43% 41% 60% 18% 14% 34%   rented 35% 66% 54% 76% 30% 43% 53%   owned 65% 34% 46% 24% 70% 57% 47%                                                                                                                                                                                                                                                                                                                                                                                                                                                                                                                                                                                                                                                                                                                                                                                                                                                                                                                                                                                                                                                                                                                                                                                                                                                                                                                                                                                                                                                                                                                                                                                                                                                                                                                                                                                                                                                                                                                                           |                         |                                       |        |        |        |       |        |        | 15%   |
| Mousing Stats multi-family 19% 43% 41% 60% 18% 14% 34%   rented 35% 66% 54% 76% 30% 43% 53%   owned 65% 34% 46% 24% 70% 57% 47%                                                                                                                                                                                                                                                                                                                                                                                                                                                                                                                                                                                                                                                                                                                                                                                                                                                                                                                                                                                                                                                                                                                                                                                                                                                                                                                                                                                                                                                                                                                                                                                                                                                                                                                                                                                                                                                                                                                                                                         |                         |                                       |        |        |        |       |        |        | -     |
| Housing Stats rented 35% 66% 54% 76% 30% 43% 53%   owned 65% 34% 46% 24% 70% 57% 47%                                                                                                                                                                                                                                                                                                                                                                                                                                                                                                                                                                                                                                                                                                                                                                                                                                                                                                                                                                                                                                                                                                                                                                                                                                                                                                                                                                                                                                                                                                                                                                                                                                                                                                                                                                                                                                                                                                                                                                                                                    |                         |                                       |        |        |        |       |        |        |       |
| owned 65% 34% 46% 24% 70% 57% 47%                                                                                                                                                                                                                                                                                                                                                                                                                                                                                                                                                                                                                                                                                                                                                                                                                                                                                                                                                                                                                                                                                                                                                                                                                                                                                                                                                                                                                                                                                                                                                                                                                                                                                                                                                                                                                                                                                                                                                                                                                                                                       | Housing Stats           | · · · ·                               |        |        |        |       |        |        |       |
|                                                                                                                                                                                                                                                                                                                                                                                                                                                                                                                                                                                                                                                                                                                                                                                                                                                                                                                                                                                                                                                                                                                                                                                                                                                                                                                                                                                                                                                                                                                                                                                                                                                                                                                                                                                                                                                                                                                                                                                                                                                                                                         |                         |                                       |        |        |        |       |        |        |       |
| al population data from the 2020 Decennial Census.                                                                                                                                                                                                                                                                                                                                                                                                                                                                                                                                                                                                                                                                                                                                                                                                                                                                                                                                                                                                                                                                                                                                                                                                                                                                                                                                                                                                                                                                                                                                                                                                                                                                                                                                                                                                                                                                                                                                                                                                                                                      |                         |                                       | 65%    | 34%    | 46%    | 24%   | 70%    | 57%    | 47%   |
|                                                                                                                                                                                                                                                                                                                                                                                                                                                                                                                                                                                                                                                                                                                                                                                                                                                                                                                                                                                                                                                                                                                                                                                                                                                                                                                                                                                                                                                                                                                                                                                                                                                                                                                                                                                                                                                                                                                                                                                                                                                                                                         |                         | 110                                   |        |        |        |       |        |        |       |