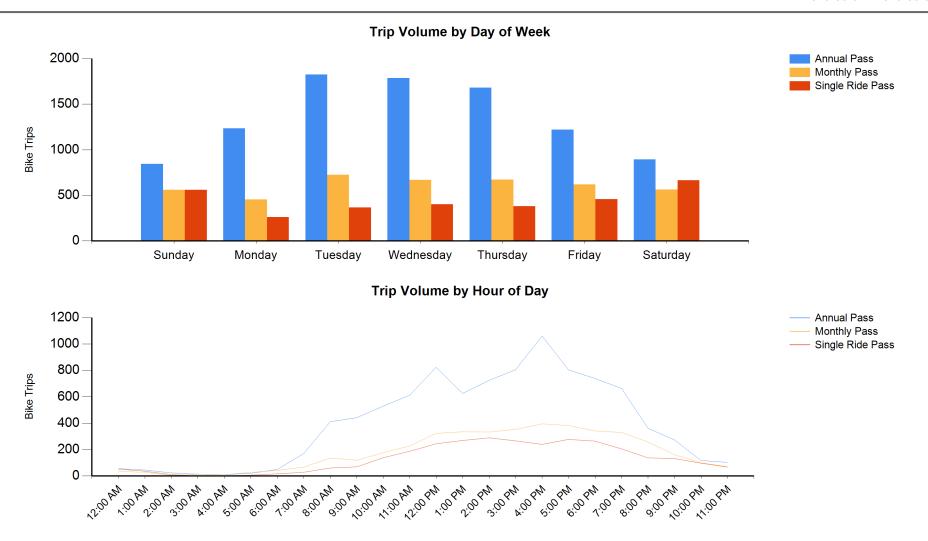

550                |
| Member       | Annual Pass      |         |                  | 9,484      | 149,664               | 16                  | 20,695              | 19,629               | 822,108                |
|              | Monthly Pass     |         |                  | 4,263      | 82,742                | 19                  | 10,951              | 10,390               | 435,631                |
|              |                  |         |                  | 13,747     | 232,406               | 17                  | 31,646              | 30,019               | 1,257,739              |
| Total        |                  |         |                  | 16,836     | 364,374               | 22                  | 49,076              | 46,565               | 1,953,289              |