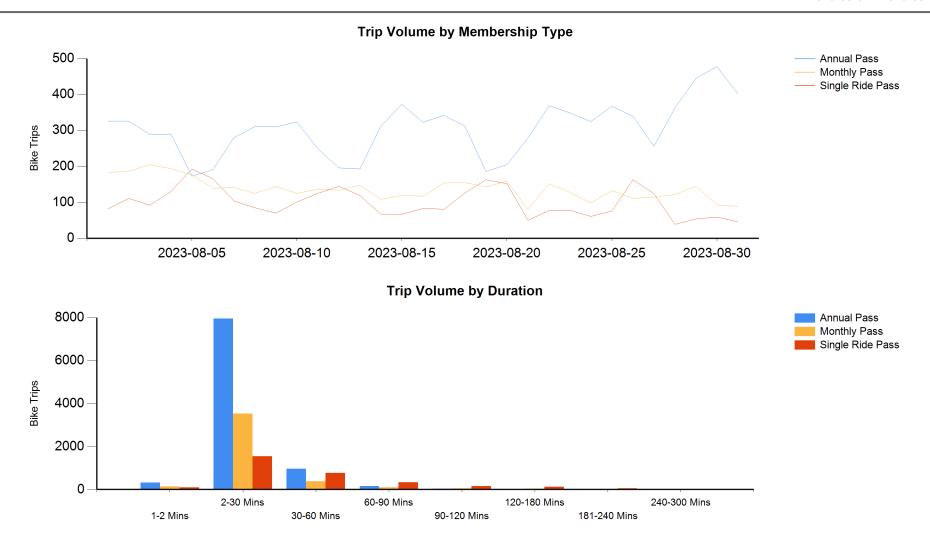

5,550                |
| Member       | Annual Pass      |         |                  | 9,484      | 149,664               | 16                  | 20,695              | 19,629               | 822,108                |
|              | Monthly Pass     |         |                  | 4,263      | 82,742                | 19                  | 10,951              | 10,390               | 435,631                |
|              |                  |         |                  | 13,747     | 232,406               | 17                  | 31,646              | 30,019               | 1,257,739              |
| Total        |                  |         |                  | 16,836     | 364,374               | 22                  | 49,076              | 46,565               | 1,953,289              |