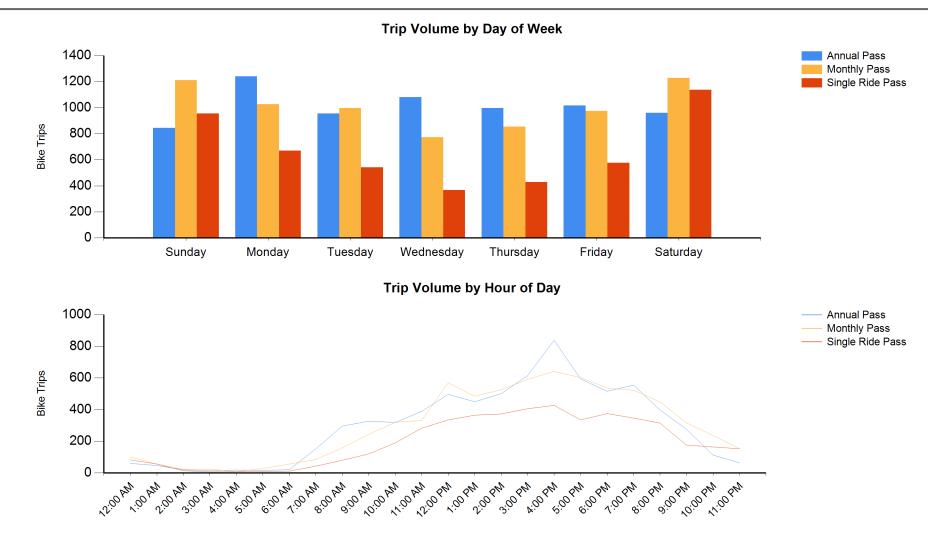

Santa Cruz BCycle 2023-07-01 - 2023-07-31

| User<br>Type | Membership Type  | Checkout<br>Date | Bike Trips | User Count | Bikes Used |
|--------------|------------------|------------------|------------|------------|------------|
| Casual       | Single Ride Pass |                  | 4,675      | 2,411      | 325        |
|              |                  |                  | 4,675      | 2,411      | 325        |
| Member       | Annual Pass      |                  | 7,097      | 571        | 329        |
|              | Monthly Pass     |                  | 7,065      | 828        | 331        |
|              |                  |                  | 14,162     | 1,387      | 332        |
| Total        |                  |                  | 18,837     | 3,591      | 332        |

| User<br>Type | Membership Type  | GPSData | Checkout<br>Date | Bike Trips | Total<br>Duratio<br>n | Avg<br>Duratio<br>n | Distance<br>(miles) | Est Carbon<br>Offset | Est Calories<br>Burned |
|--------------|------------------|---------|------------------|------------|-----------------------|---------------------|---------------------|----------------------|------------------------|
| Casual       | Single Ride Pass |         |                  | 4,675      | 221,705               | 47                  | 28,624              | 27,173               | 1,142,462              |
|              |                  |         |                  | 4,675      | 221,705               | 47                  | 28,624              | 27,173               | 1,142,462              |
| Member       | Annual Pass      |         |                  | 7,097      | 125,044               | 18                  | 17,120              | 16,240               | 680,852                |
|              | Monthly Pass     |         |                  | 7,065      | 156,745               | 22                  | 19,735              | 18,724               | 785,541                |
|              |                  |         |                  | 14,162     | 281,789               | 20                  | 36,855              | 34,964               | 1,466,393              |
| Total        |                  |         |                  | 18,837     | 503,494               | 27                  | 65,479              | 62,136               | 2,608,855              |

## Member Trip Activity Summary

Santa Cruz BCycle 2023-07-01 - 2023-07-31