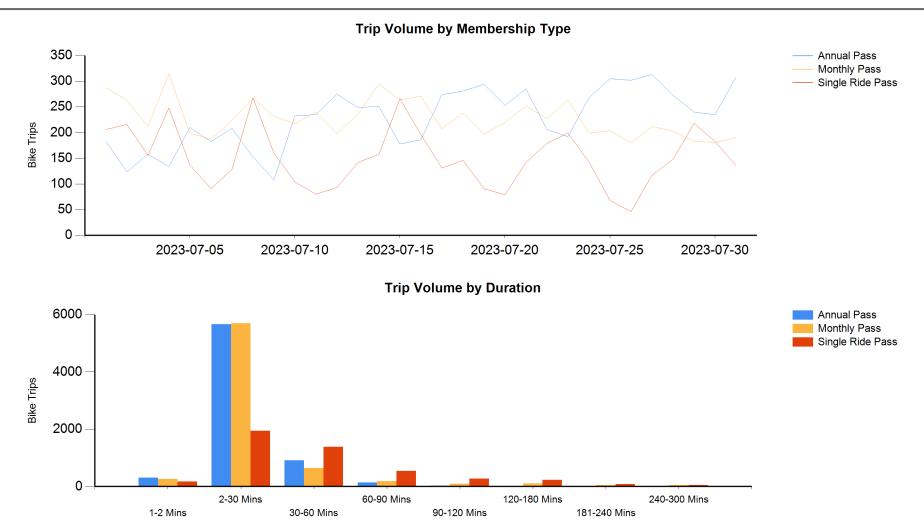

Santa Cruz BCycle 2023-07-01 - 2023-07-31

| User<br>Type | Membership Type  | Checkout<br>Date | Bike Trips | User Count | Bikes Used |
|--------------|------------------|------------------|------------|------------|------------|
| Casual       | Single Ride Pass |                  | 4,675      | 2,411      | 325        |
|              |                  |                  | 4,675      | 2,411      | 325        |
| Member       | Annual Pass      |                  | 7,097      | 571        | 329        |
|              | Monthly Pass     |                  | 7,065      | 828        | 331        |
|              |                  |                  | 14,162     | 1,387      | 332        |
| Total        |                  |                  | 18,837     | 3,591      | 332        |

| User<br>Type | Membership Type  | GPSData | Checkout<br>Date | Bike Trips | Total<br>Duratio<br>n | Avg<br>Duratio<br>n | Distance<br>(miles) | Est Carbon<br>Offset | Est Calories<br>Burned |
|--------------|------------------|---------|------------------|------------|-----------------------|---------------------|---------------------|----------------------|------------------------|
| Casual       | Single Ride Pass |         |                  | 4,675      | 221,705               | 47                  | 28,624              | 27,173               | 1,142,462              |
|              |                  |         |                  | 4,675      | 221,705               | 47                  | 28,624              | 27,173               | 1,142,462              |
| Member       | Annual Pass      |         |                  | 7,097      | 125,044               | 18                  | 17,120              | 16,240               | 680,852                |
|              | Monthly Pass     |         |                  | 7,065      | 156,745               | 22                  | 19,735              | 18,724               | 785,541                |
|              |                  |         |                  | 14,162     | 281,789               | 20                  | 36,855              | 34,964               | 1,466,393              |
| Total        |                  |         |                  | 18,837     | 503,494               | 27                  | 65,479              | 62,136               | 2,608,855              |

## Member Trip Activity Summary

Santa Cruz BCycle 2023-07-01 - 2023-07-31