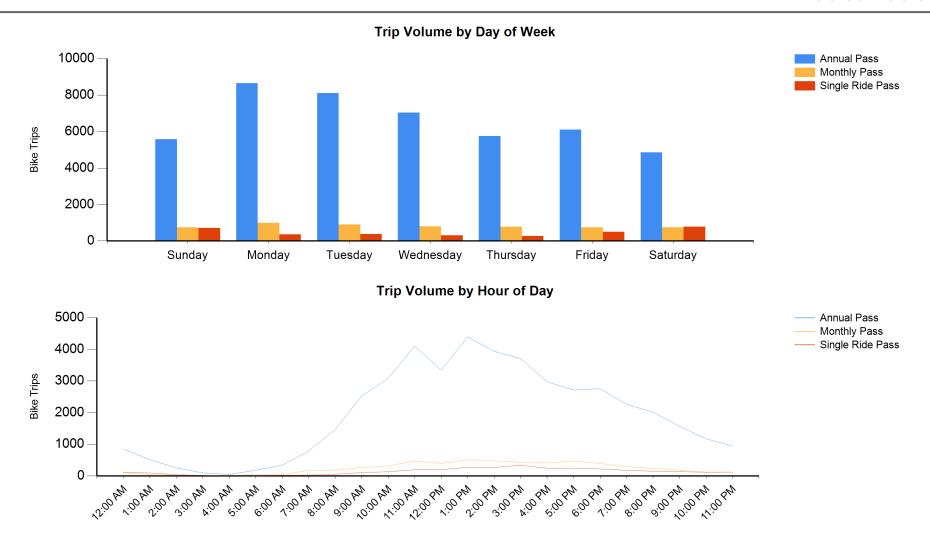

| User<br>Type | Membership Type  | Checkout<br>Date | Bike Trips | User Count | Bikes Used |
|--------------|------------------|------------------|------------|------------|------------|
| Casual       | Single Ride Pass |                  | 3,289      | 1,810      | 348        |
|              |                  |                  | 3,289      | 1,810      | 348        |
| Member       | Annual Pass      |                  | 46,066     | 2,804      | 350        |
|              | Monthly Pass     |                  | 5,725      | 421        | 349        |
|              |                  |                  | 51,791     | 3,213      | 350        |
| Total        |                  |                  | 55,080     | 4,702      | 350        |

| User<br>Type | Membership Type  | GPSData | Checkout<br>Date | Bike Trips | Total<br>Duratio<br>n | Avg<br>Duratio<br>n | Distance<br>(miles) | Est Carbon<br>Offset | Est Calories<br>Burned |
|--------------|------------------|---------|------------------|------------|-----------------------|---------------------|---------------------|----------------------|------------------------|
| Casual       | Single Ride Pass |         |                  | 3,289      | 113,912               | 35                  | 15,257              | 14,478               | 608,350                |
|              |                  |         |                  | 3,289      | 113,912               | 35                  | 15,257              | 14,478               | 608,350                |
| Member       | Annual Pass      |         |                  | 46,066     | 579,196               | 13                  | 81,644              | 77,341               | 3,237,086              |
|              | Monthly Pass     |         |                  | 5,725      | 87,988                | 15                  | 11,996              | 11,377               | 476,490                |
|              |                  |         |                  | 51,791     | 667,184               | 13                  | 93,639              | 88,718               | 3,713,576              |
| Total        |                  |         |                  | 55,080     | 781,096               | 14                  | 108,897             | 103,196              | 4,321,926              |