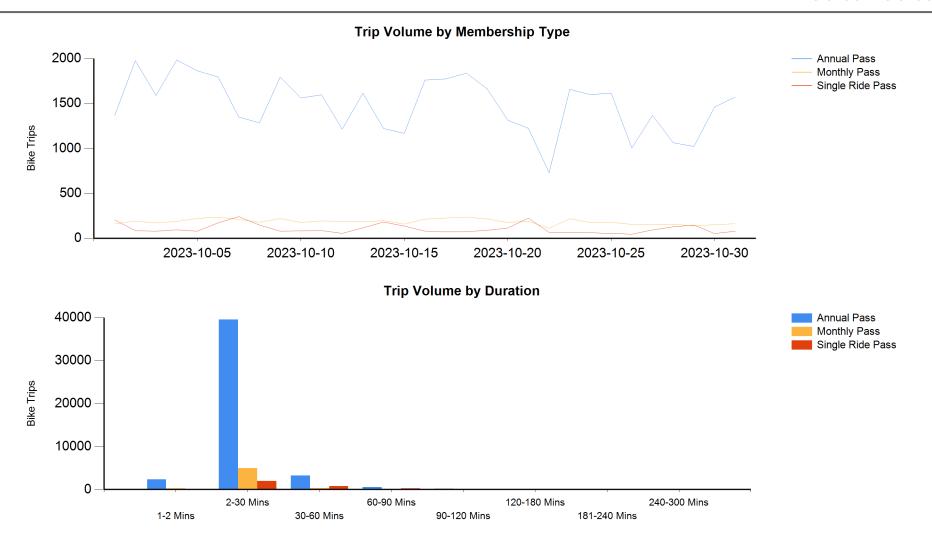

| User<br>Type | Membership Type  | Checkout<br>Date | Bike Trips | User Count | Bikes Used |
|--------------|------------------|------------------|------------|------------|------------|
| Casual       | Single Ride Pass |                  | 3,289      | 1,810      | 348        |
|              |                  |                  | 3,289      | 1,810      | 348        |
| Member       | Annual Pass      |                  | 46,066     | 2,804      | 350        |
|              | Monthly Pass     |                  | 5,725      | 421        | 349        |
|              |                  |                  | 51,791     | 3,213      | 350        |
| Total        |                  |                  | 55,080     | 4,702      | 350        |

| User<br>Type | Membership Type  | GPSData | Checkout<br>Date | Bike Trips | Total<br>Duratio<br>n | Avg<br>Duratio<br>n | Distance<br>(miles) | Est Carbon<br>Offset | Est Calories<br>Burned |
|--------------|------------------|---------|------------------|------------|-----------------------|---------------------|---------------------|----------------------|------------------------|
| Casual       | Single Ride Pass |         |                  | 3,289      | 113,912               | 35                  | 15,257              | 14,478               | 608,350                |
|              |                  |         |                  | 3,289      | 113,912               | 35                  | 15,257              | 14,478               | 608,350                |
| Member       | Annual Pass      |         |                  | 46,066     | 579,196               | 13                  | 81,644              | 77,341               | 3,237,086              |
|              | Monthly Pass     |         |                  | 5,725      | 87,988                | 15                  | 11,996              | 11,377               | 476,490                |
|              |                  |         |                  | 51,791     | 667,184               | 13                  | 93,639              | 88,718               | 3,713,576              |
| Total        |                  |         |                  | 55,080     | 781,096               | 14                  | 108,897             | 103,196              | 4,321,926              |