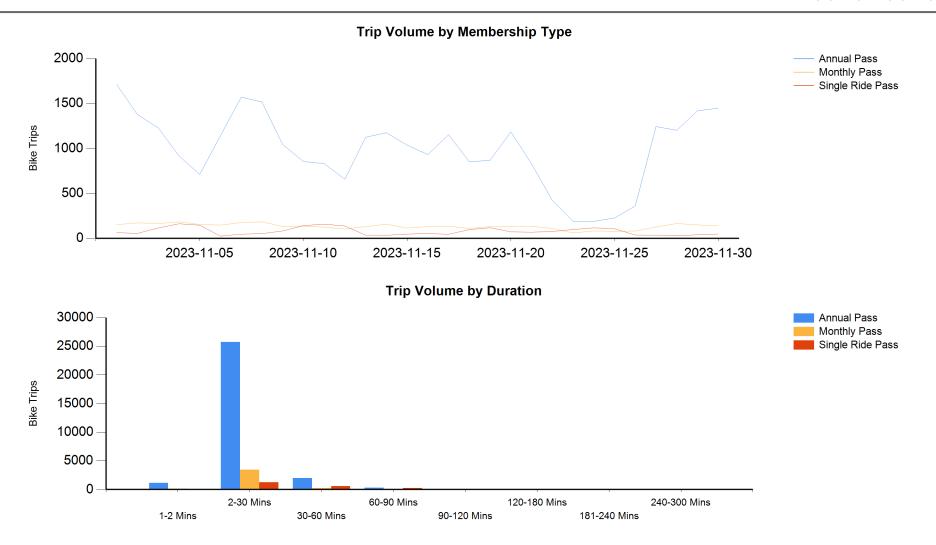

3,242                |
| Member       | Annual Pass      |         |                  | 29,427     | 356,669               | 12                  | 50,427              | 47,750               | 1,997,625              |
|              | Monthly Pass     |         |                  | 3,995      | 61,454                | 15                  | 8,519               | 8,074                | 338,207                |
|              |                  |         |                  | 33,422     | 418,123               | 13                  | 58,947              | 55,823               | 2,335,832              |
| Total        |                  |         |                  | 35,759     | 507,030               | 14                  | 70,810              | 67,083               | 2,809,074              |