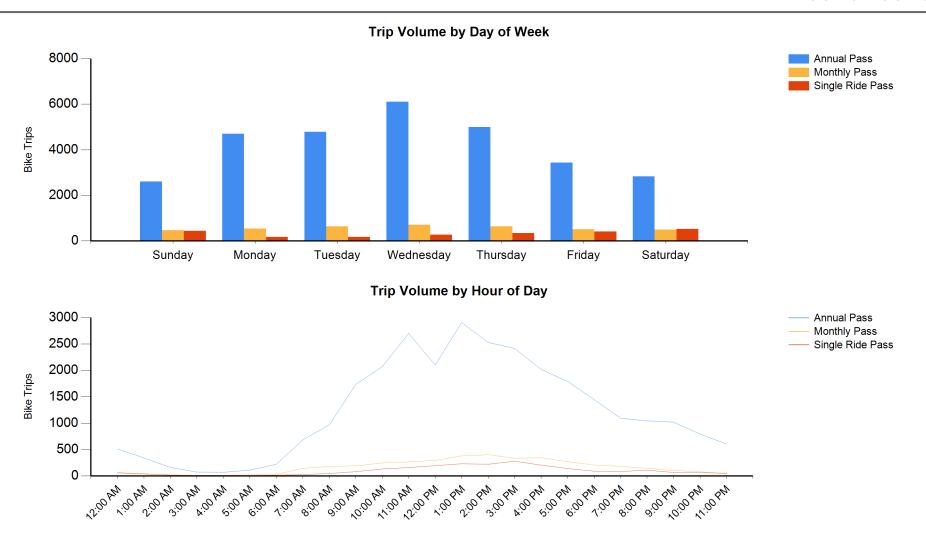

242                |
| Member       | Annual Pass      |         |                  | 29,427     | 356,669               | 12                  | 50,427              | 47,750               | 1,997,625              |
|              | Monthly Pass     |         |                  | 3,995      | 61,454                | 15                  | 8,519               | 8,074                | 338,207                |
|              |                  |         |                  | 33,422     | 418,123               | 13                  | 58,947              | 55,823               | 2,335,832              |
| Total        |                  |         |                  | 35,759     | 507,030               | 14                  | 70,810              | 67,083               | 2,809,074              |