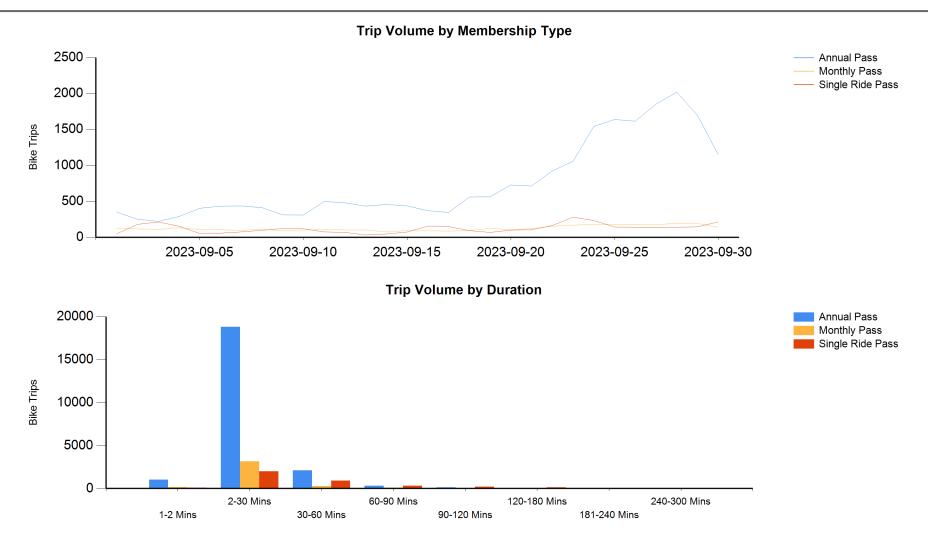

5,921                |
| Member       | Annual Pass      |         |                  | 22,508     | 334,390               | 15                  | 46,478              | 44,059               | 1,845,879              |
|              | Monthly Pass     |         |                  | 3,769      | 70,692                | 19                  | 9,325               | 8,848                | 370,900                |
|              |                  |         |                  | 26,277     | 405,082               | 15                  | 55,803              | 52,906               | 2,216,779              |
| Total        |                  |         |                  | 29,969     | 554,154               | 18                  | 75,253              | 71,368               | 2,992,700              |