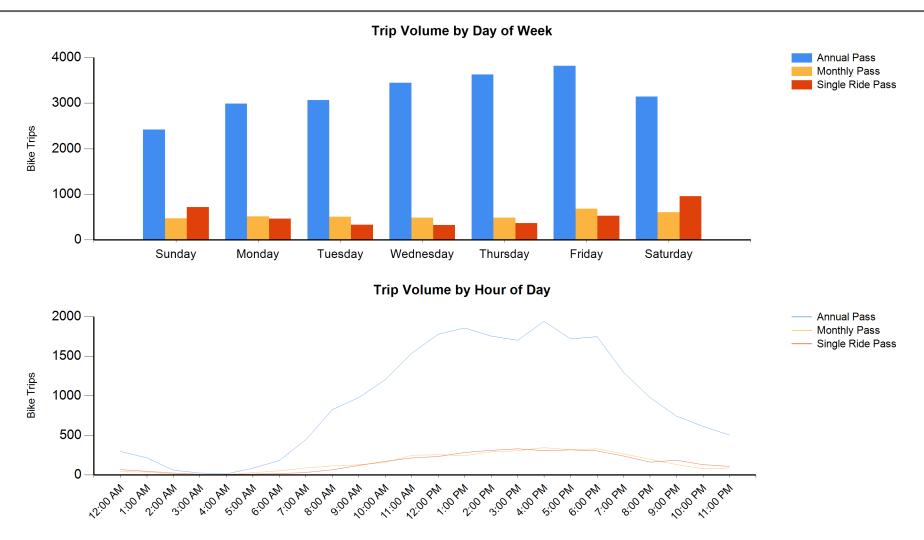

921                |
| Member       | Annual Pass      |         |                  | 22,508     | 334,390               | 15                  | 46,478              | 44,059               | 1,845,879              |
|              | Monthly Pass     |         |                  | 3,769      | 70,692                | 19                  | 9,325               | 8,848                | 370,900                |
|              |                  |         |                  | 26,277     | 405,082               | 15                  | 55,803              | 52,906               | 2,216,779              |
| Total        |                  |         |                  | 29,969     | 554,154               | 18                  | 75,253              | 71,368               | 2,992,700              |